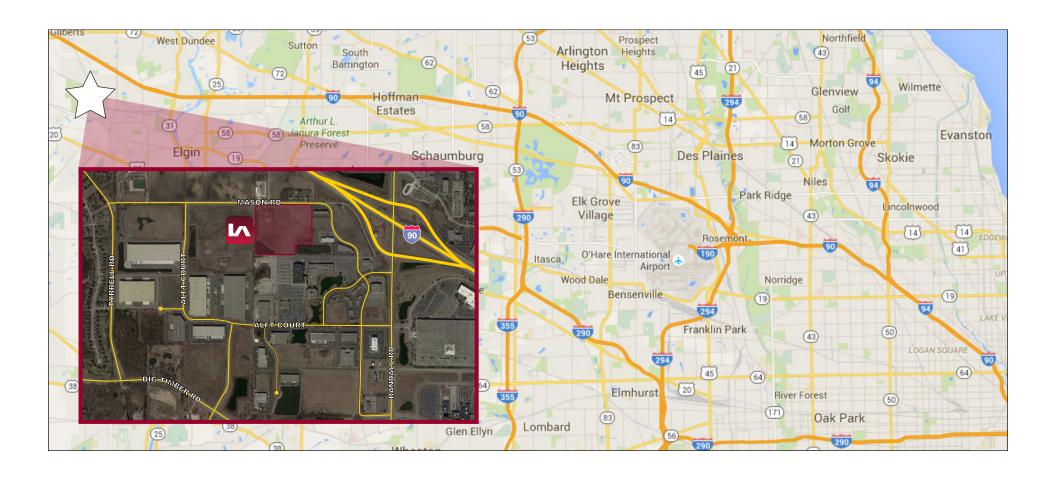

## **FEATURES**

- Brand New "Class A" Business Park
- 50,000 to 335,000 Square Feet Available
- Located ¼ Mile from 4-way Interchange at I-90 and Randall Road Low Kane County Taxes
- Available for Lease or Purchase
- High Image Pre-Cast Construction