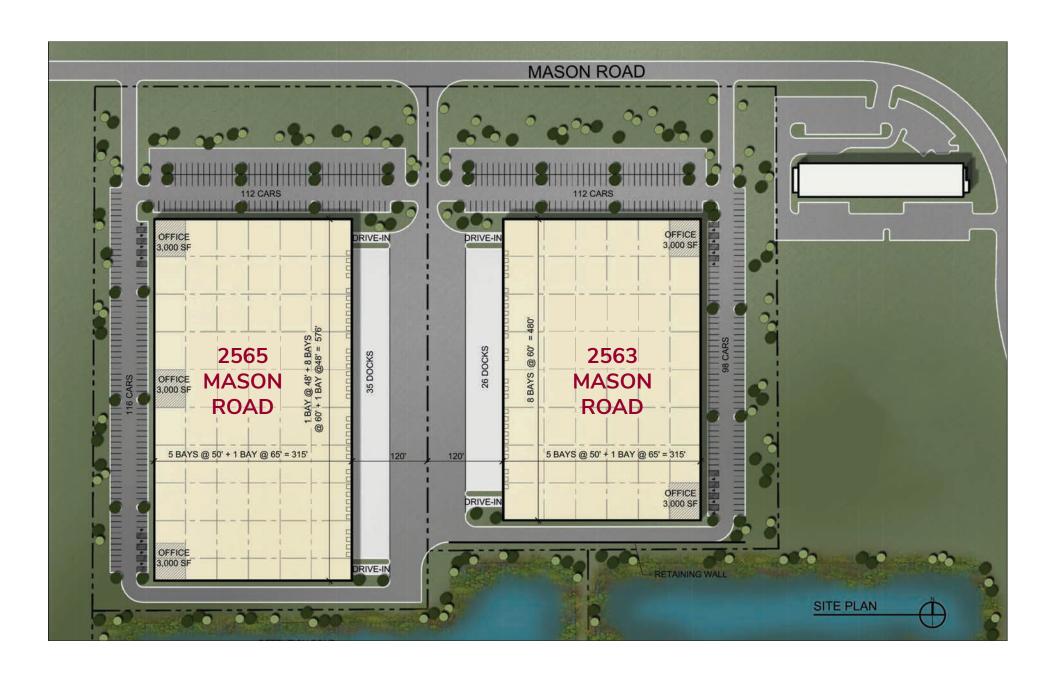

#### **BUILDING SPECIFICATIONS:**

| BUILDING SIZE:   | 151,200 SF (divisible to 50,000 SF)                                      |
|------------------|--------------------------------------------------------------------------|
| OFFICE:          | To suit                                                                  |
| SITE SIZE:       | 9.4 acres                                                                |
| BAY SIZE:        | 50' x 60' (65' speed bays)                                               |
| CLEAR HEIGHT:    | 32'                                                                      |
| LOADING:         | <ul><li>26 exterior docks</li><li>2 drive-in door (expandable)</li></ul> |
| SPRINKLER:       | ESFR                                                                     |
| AUTO PARKING:    | 210 spaces (expandable)                                                  |
| TRAILER PARKING: | Available                                                                |
| TAXES:           | \$1.65 PSF (estimate)                                                    |
| PRICING:         | Subject to proposal                                                      |
|                  |                                                                          |

#### **BUILDING SPECIFICATIONS:**

| BUILDING SIZE:   | 181,440 SF (divisible to 50,000 SF)                                      |
|------------------|--------------------------------------------------------------------------|
| OFFICE:          | To suit                                                                  |
| SITE SIZE:       | 10.2 acres                                                               |
| BAY SIZE:        | 50' x 60' (65' speed bays)                                               |
| CLEAR HEIGHT:    | 32'                                                                      |
| LOADING:         | <ul><li>35 exterior docks</li><li>2 drive-in door (expandable)</li></ul> |
| SPRINKLER:       | ESFR                                                                     |
| AUTO PARKING:    | 228 spaces (expandable)                                                  |
| TRAILER PARKING: | Available                                                                |
| TAXES:           | \$1.65 PSF (estimate)                                                    |
| PRICING:         | Subject to proposal                                                      |
|                  |                                                                          |