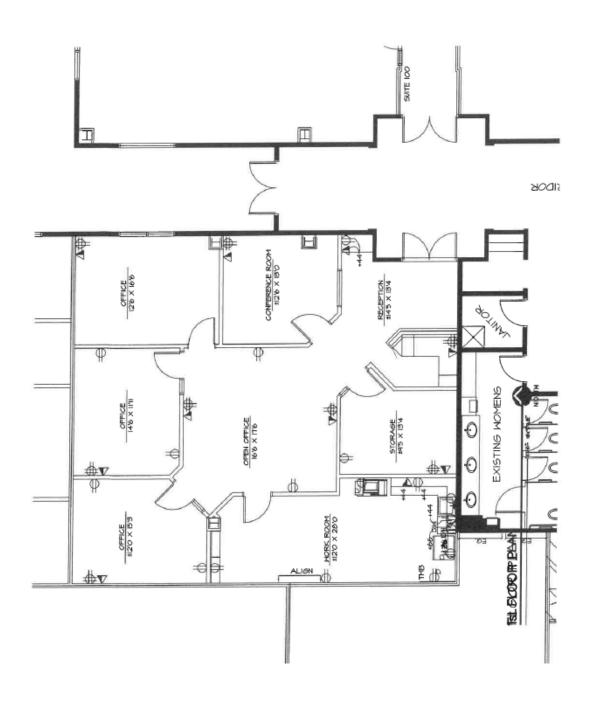

y current or future property performance.

- appeal oriented towards the high-image corporate user
- Located in North Scottsdale in the prestigious Pinnacle Peak market
- Dog friendly building

Move-in Ready Suites

Covered Parking Available

Lease Rate: \$21.00/SF Full Service

Tenant Improvements: Negotiable





## El Presidio at Pinnacle Peak

8700 East Vista Bonita Drive | Scottsdale, Arizona

## Suite 116 - ±1,042 RSF

\* Floor plan not to scale





#### **Gordon Raguse**

Managing Director +1 602 224 4452 gordon.raguse@cushwake.com 2555 E. Camelback Rd, Suite 400 Phoenix, Arizona 85016 p +1 602 954 9000 f +1 602 253 0528

cushmanwakefield.com

# El Presidio at Pinnacle Peak

8700 East Vista Bonita Drive | Scottsdale, Arizona

### Suite 188 - ±2,012 RSF

\* Floor plan not to scale





#### **Gordon Raguse**

Managing Director +1 602 224 4452 gordon.raguse@cushwake.com 2555 E. Camelback Rd, Suite 400 Phoenix, Arizona 85016 p +1 602 954 9000 f +1 602 253 0528

cushmanwakefield.com

# El Presidio at Pinnacle Peak

8700 East Vista Bonita Drive | Scottsdale, Arizona

### Suite 260 - ±4,881 RSF

\* Floor plan not to scale





#### **Gordon Raguse**

Managing Director +1 602 224 4452 gordon.raguse@cushwake.com 2555 E. Camelback Rd, Suite 400 Phoenix, Arizona 85016 p +1 602 954 9000 f +1 602 253 0528

cushmanwakefield.com