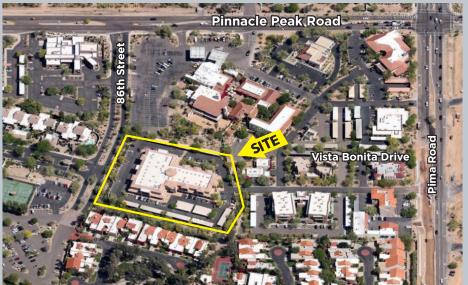

## FOR LEASE El Presidio at Pinnacle Peak 8700 East Vista Bonita Drive | Scottsdale, AZ

For additional information, please contact:

Gordon Raguse Managing Director p +1 602 224 4452 gordon.raguse@cushwake.com

### 8700 EAST VISTA BONITA DRIVE

### **Building Features:**

- New/Renovated Lobbies and Common Areas
- Property Type: 2-Story Class "A" Office
- Property Size: ±59,635 SF
- Parking Ratio: 3.8:1,000 SF

### **Area Amenities:**

- Can accommodate medical. dental and office occupiers
- Surrounded by the upscale, master-planned communities of Troon, Estancia and DC Ranch
- High visibility frontage on Pinnacle Peak Road