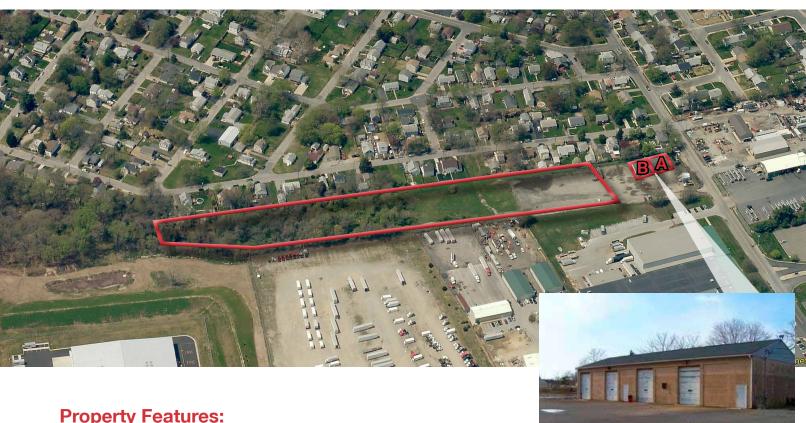

### **Property Features:**

- Zoned Heavy Industrial
- +/- 5.9 acre site with ample fenced in outside parking & storage
- Shop Space Available (with outside storage area)
  - A +/-2,000 sf
  - B +/-2,000 sf

Both include Drive In Loading & Fenced In Yard

- Great access to Interstate 295 & 495, Route 9 and Route 13
- Close proximity to Port of Wilmington

Asking Price \$2,000/Month/Acre(Outside Storage)