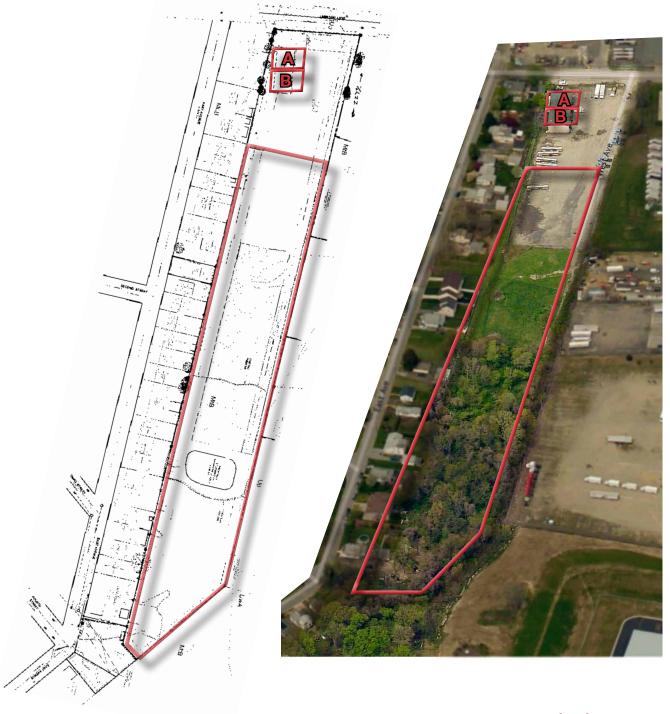

### **Property Features:**

- Zoned Heavy Industrial
- +/- 5.9 acre site with ample fenced in outside parking & storage
- Shop Space Available (with outside storage area)
  - A +/-2,000 sf
  - B +/-2,000 sf

Both include Drive In Loading & Fenced In Yard

- Great access to Interstate 295 & 495, Route 9 and Route 13
- Close proximity to Port of Wilmington

Asking Price \$2,000/Month/Acre(Outside Storage)