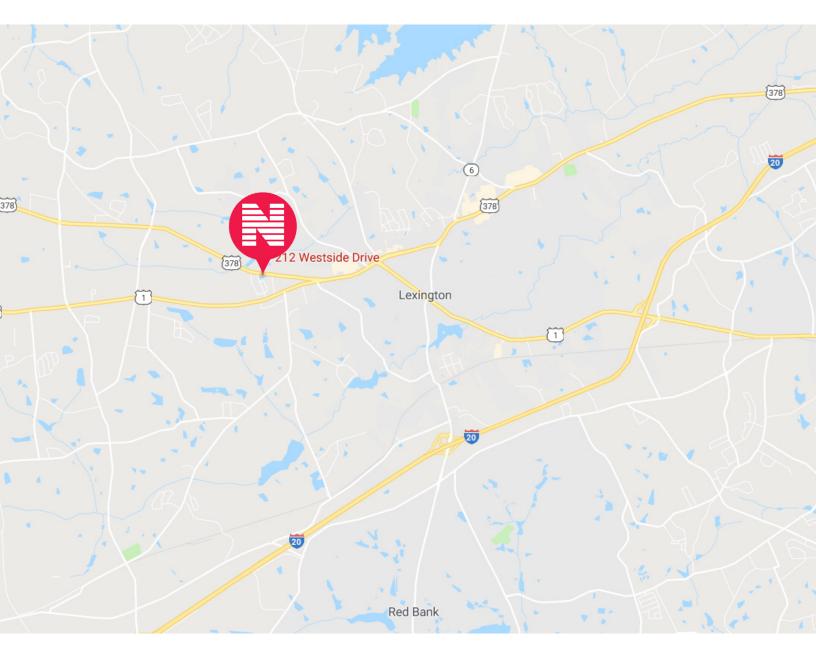

# 5.15 ACRES HIGHWAY 378

Lexington, South Carolina

## 5.15 ACRES HIGHWAY 378 201 Highway 378 Lexington, South Carolina