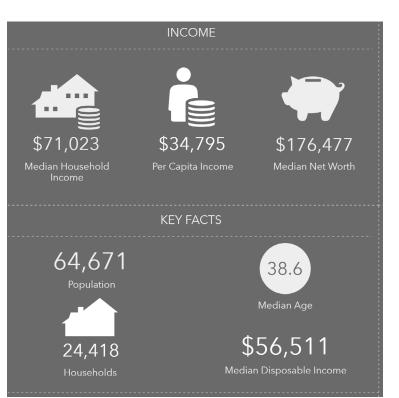

# 5.15 ACRES HIGHWAY 378



Lexington, South Carolina



# LAND FOR SALE

- 5.15 Acres for Sale
- Lot cleared, graded, and has retention pond already
- 610 Feet of Frontage on Highway 378
- Zoned: General Commercial
- Traffic Count on Highway 378: 13,600 VPD
- SALES PRICE: \$650,000 \$625,000 \$600,000

### Newmark Wilson Kibler



#### 1111 Laurel Street, Columbia, SC 29201 T 803.779.8600 www.wilsonkibler.com

George McCutchen, CCIM, SIOR 803.255.8603 gmccutchen@wilsonkibler.com

James Rogers 803.255.8621 james.rogers@wilsonkibler.com he information contained herein has been obtained from sources we believe be reliable; however, Newmark Grubb Wilson Kibler has not conducted ny investigation regarding these matters and makes no warrantly or presentation whatsoever regarding the accuracy or completeness of the iformation provided Independently owned and operated

## 5.15 ACRES HIGHWAY 378 201 Highway 378 Lexington, South Carolina





## Newmark Wilson Kibler

#### 1111 Laurel Street, Columbia, SC 29201 T 803.779.8600 www.wilsonkibler.com

George McCutchen, CCIM, SIOR 803.255.8603 gmccutchen@wilsonkibler.com James R