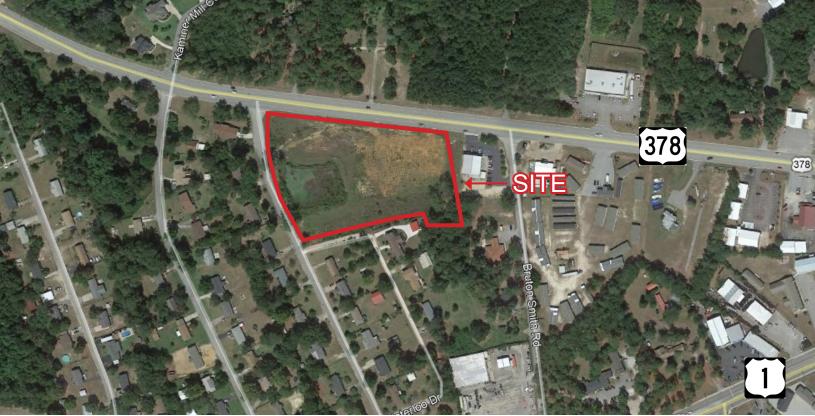

# 5.15 ACRES HIGHWAY 378

Lexington, South Carolina

# LAND FOR SALE

- 5.15 Acres for Sale
- Lot cleared, graded, and has retention pond already
- 610 Feet of Frontage on Highway 378
- Zoned: General Commercial
- Traffic Count on Highway 378: 13,600 VPD
- SALES PRICE: \$650,000 \$625,000 \$600,000

## 5.15 ACRES HIGHWAY 378 201 Highway 378 Lexington, South Carolina