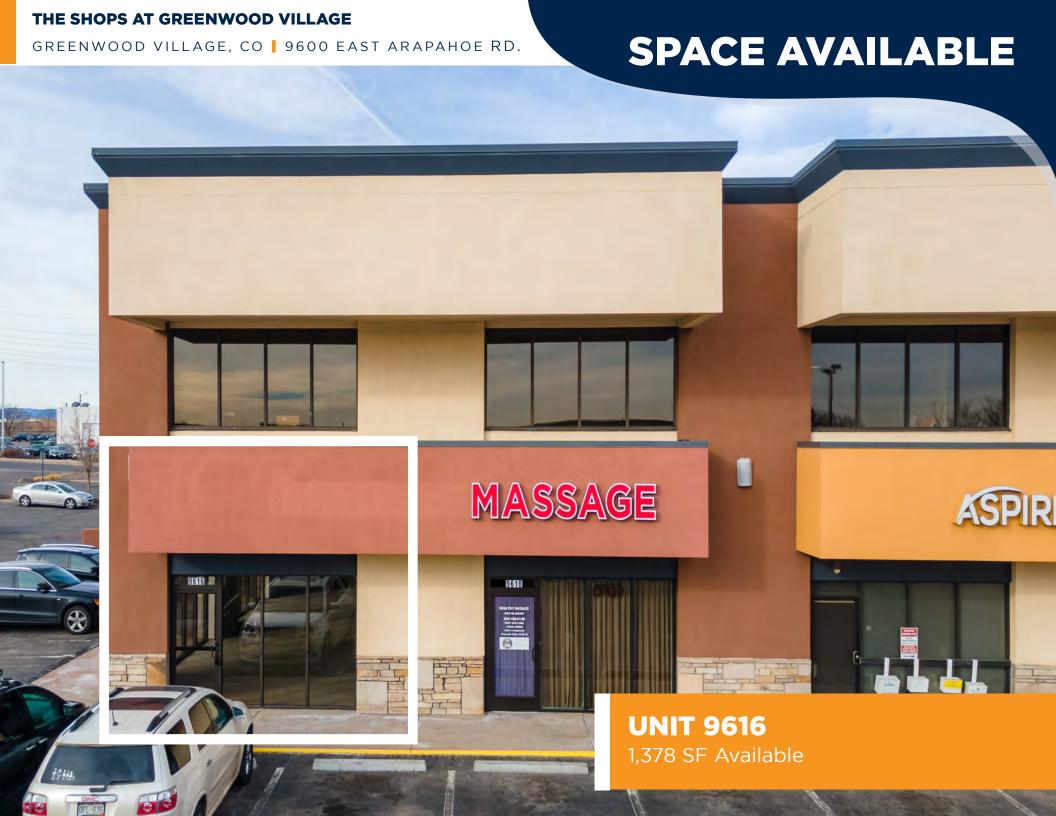

#### **BUILDING 3**

| UNIT | SF    | TENANT               |
|------|-------|----------------------|
| 9602 | 1,745 | Milano Coffee        |
| 9604 | 7,068 | Invintions           |
| 9612 | 1,463 | Yolanda's Taco       |
| 9614 | 1,620 | Pollo Lima           |
| 9618 | 1,021 | Health Spa           |
| 9616 | 1,378 | AVAILABLE            |
| 9620 | 3,475 | UC Health            |
| 9624 | 3,718 | Schlotsky's/Cinnabon |