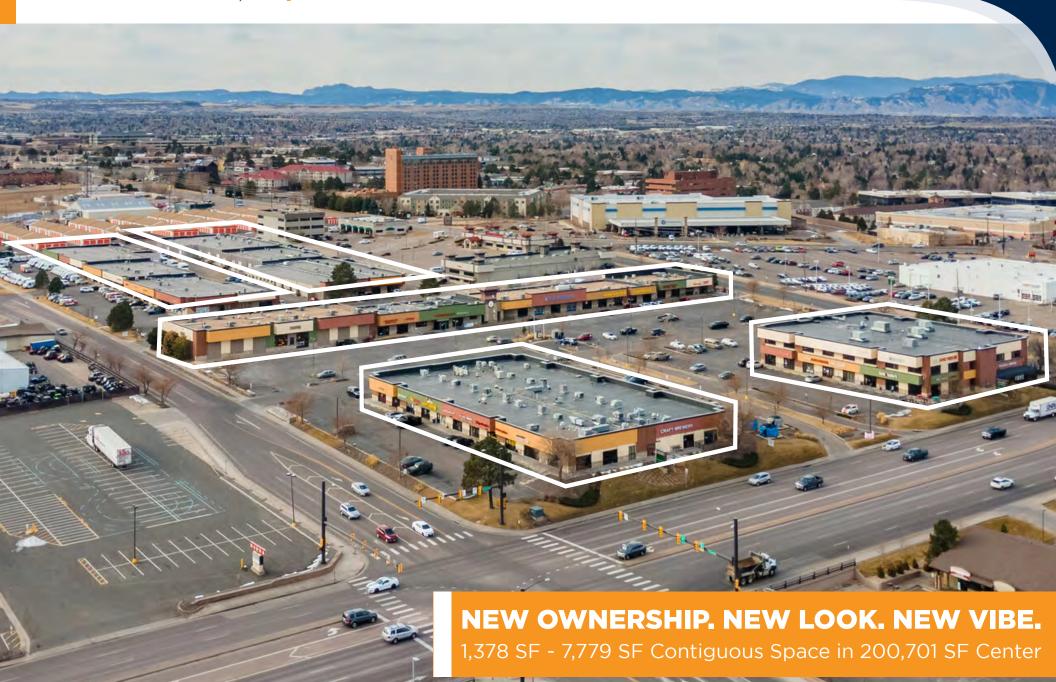

### THE SHOPS AT GREENWOOD VILLAGE

GREENWOOD VILLAGE, CO | 9600 EAST ARAPAHOE ROAD

#### THE SHOPS AT GREENWOOD VILLAGE

GREENWOOD VILLAGE, CO | 9600 EAST ARAPAHOE RD.

#### THE SHOPS AT GREENWOOD VILLAGE

GREENWOOD VILLAGE, CO | 9600 EAST ARAPAHOE RD.

Draws from a wide radius based on strong residential demographics & density of nearby office parks.

uchealth

Newly improved center including recently updated modern color scheme on exterior.