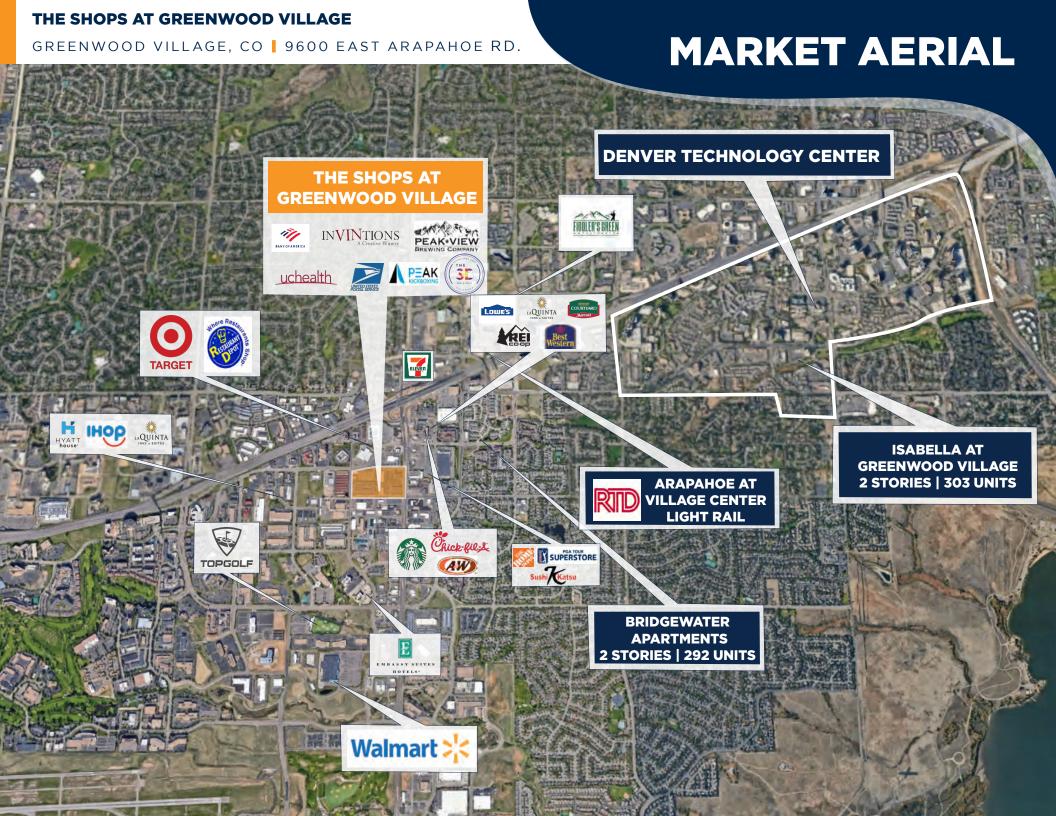

## **THE MARKET**

Immense growth in recent years along with 9.93% projected growth within 3-mile radius by 2022.

Diverse mix of popular food and beverage tenants and \$1.2 billion spent within a 3 miles radius of center.