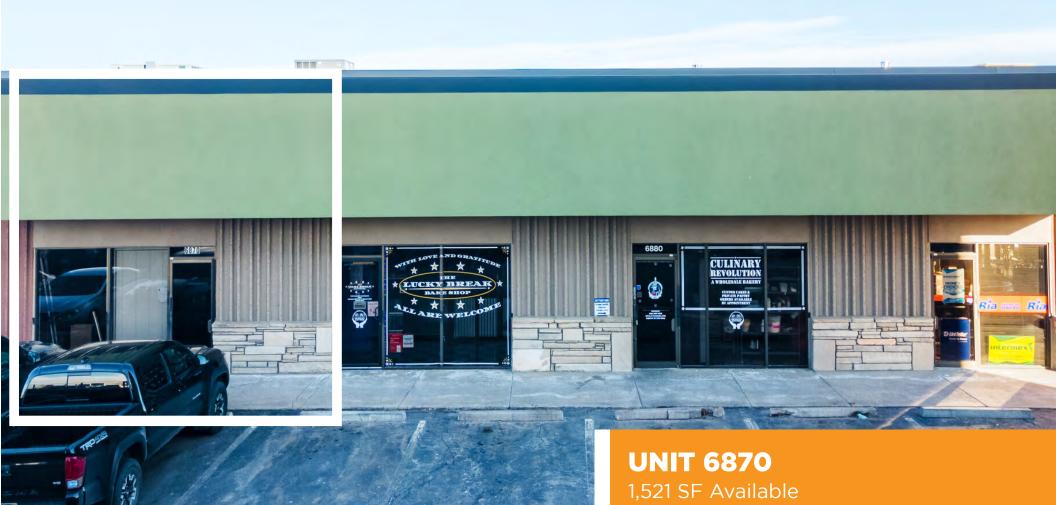

| SF    | TENANT                                                           |
|-------|------------------------------------------------------------------|
| 880   | Award & Sign Company                                             |
|       | (storage)                                                        |
| 1,939 | Four Leaf Chopped Salads                                         |
| 1,600 | Hale Pet Door                                                    |
| 4,123 | Damage Factory                                                   |
| 9,185 | CrossFit                                                         |
| 1,521 | AVAILABLE                                                        |
| 2,287 | Culinary Revolution                                              |
| 589   | Tu Pinless                                                       |
| 2,571 | Dance Kaleidoscope                                               |
|       | 880<br>1,939<br>1,600<br>4,123<br>9,185<br>1,521<br>2,287<br>589 |