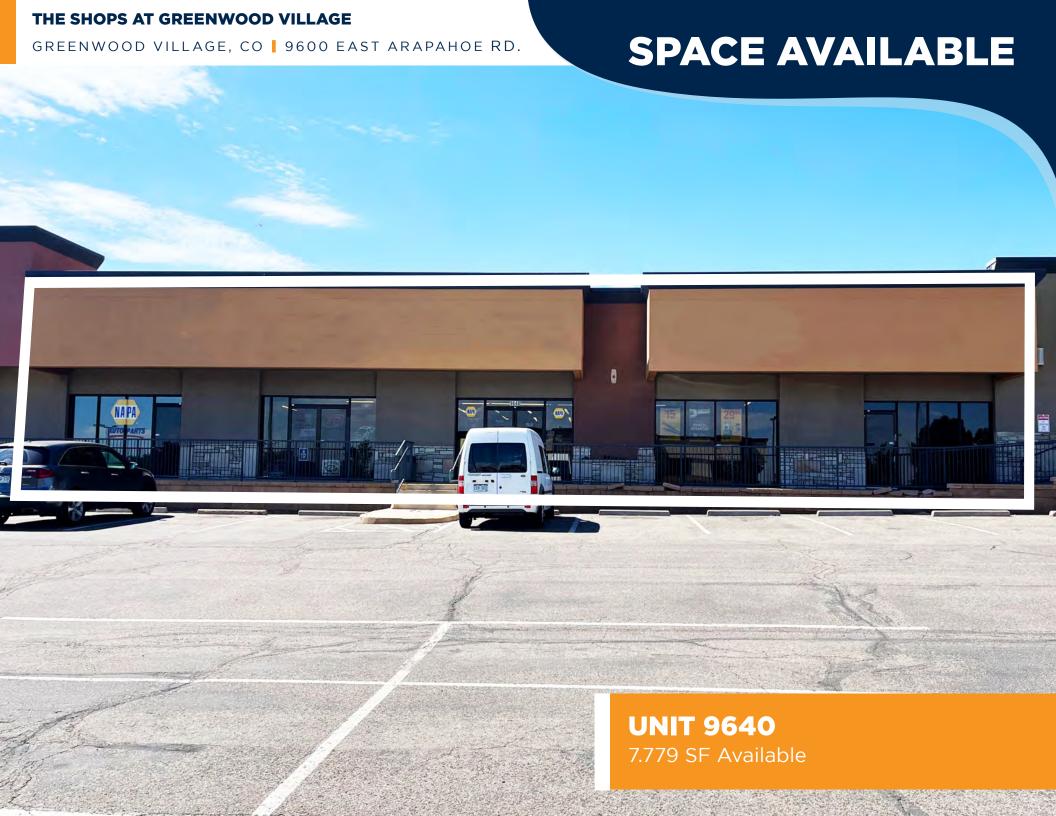

#### **BUILDING 1**

| UNIT | SF     | TENANT                     |
|------|--------|----------------------------|
| 9632 | 3,840  | Volcano Asian Cuisine      |
| 9636 | 3,253  | Sahara Middle East Cuisine |
| 9640 | 7,779  | AVAILABLE                  |
| 9650 | 6,847  | Peak Kickboxing GWV/DTC    |
| 9660 | 5,890  | The Sportsbook Bar & Grill |
| 9666 | 1,560  | Chilgogi Korean BBQ        |
| 9668 | 1,875  | Hangry Ohana               |
| 9670 | 13,520 | Galleria Lighting & Design |
|      |        |                            |
|      |        |                            |

## **SPACE AVAILABLE**