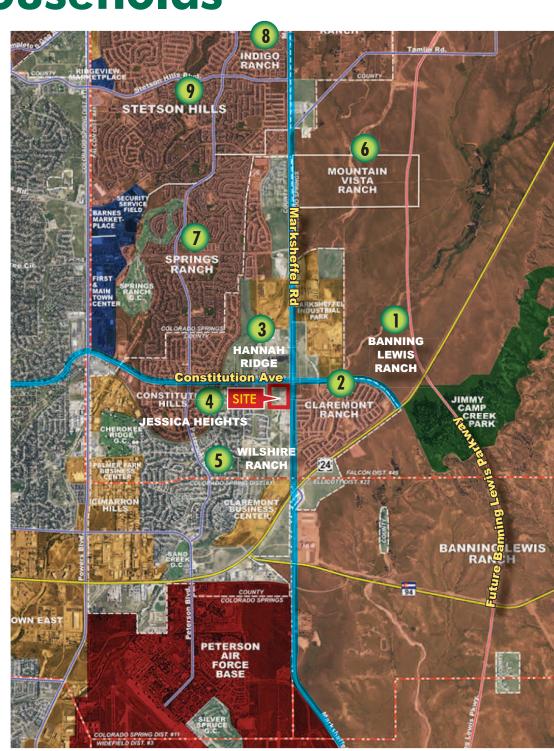

# Planned Area Households

## **NEW DEVELOPMENTS**

# Banning Lewis

+/- 7,000 SFR & MFR units remain to be built

# Claremont Ranch

2 +/- 1,800 SFR & MFR units remain to be built

### Hannah Ridge

85 SFR units built and 3 280 remain to be built in Phase I. Phase II will have 200 SFR.

4 **Jessica Heights** 427 SFR units built

### Wilshire Ranch

300 SFR built in Phase I and 320 SFR remain to be built in Phase II.

# Mountain Vista

6 Ranch
300+ SFR & MFR units
remain to be built

7 **Springs Ranch** 732 SFR units built

# Indigo Ranch

220+ SFR units remain to be built

### Stetson Hills

9 3,247 SFR & MFR units