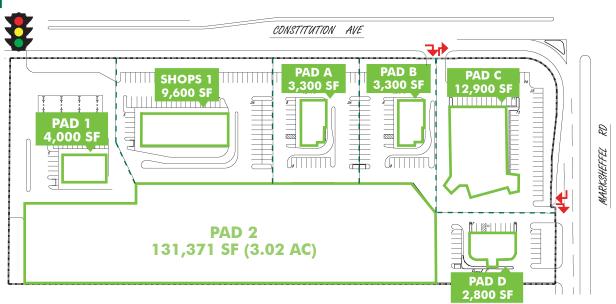

# **SITE PLAN**

# **AVAILABILITY**

| Pad 1   | 4,000 SF on 1.25 AC  |
|---------|----------------------|
| Shops 1 | 9,600 SF on 1.49 AC  |
| Pad A   | 3,300 SF on 0.85 AC  |
| Pad B   | 3,300 SF on 0.77 AC  |
| Pad C   | 12,900 SF on 1.39 AC |
| Pad D   | 2,800 SF on 0.66 AC  |
| Phase 2 | 131,374 SF (3.02 AC) |
|         |                      |