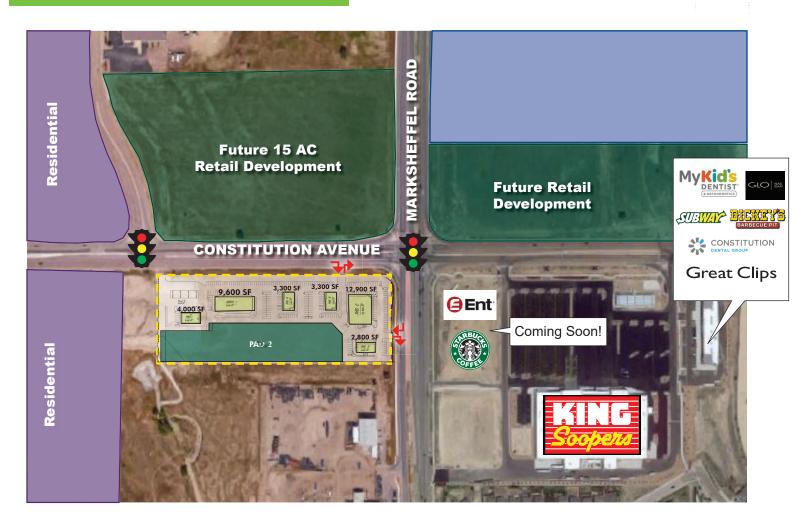

# PAD SITES AVAILABLE

### GROUND LEASE / BUILD-TO-SUIT / FOR SALE

- + Excellent location on the southwest corner of Constitution & Marksheffel
- + Shadow anchored by King Soopers Marketplace
- + Affluent existing residential neighborhoods with strong path for growth
- + New housing developments both planned and under construction
- + Lifestyle oriented consumer base
- + Young families expanding into the area