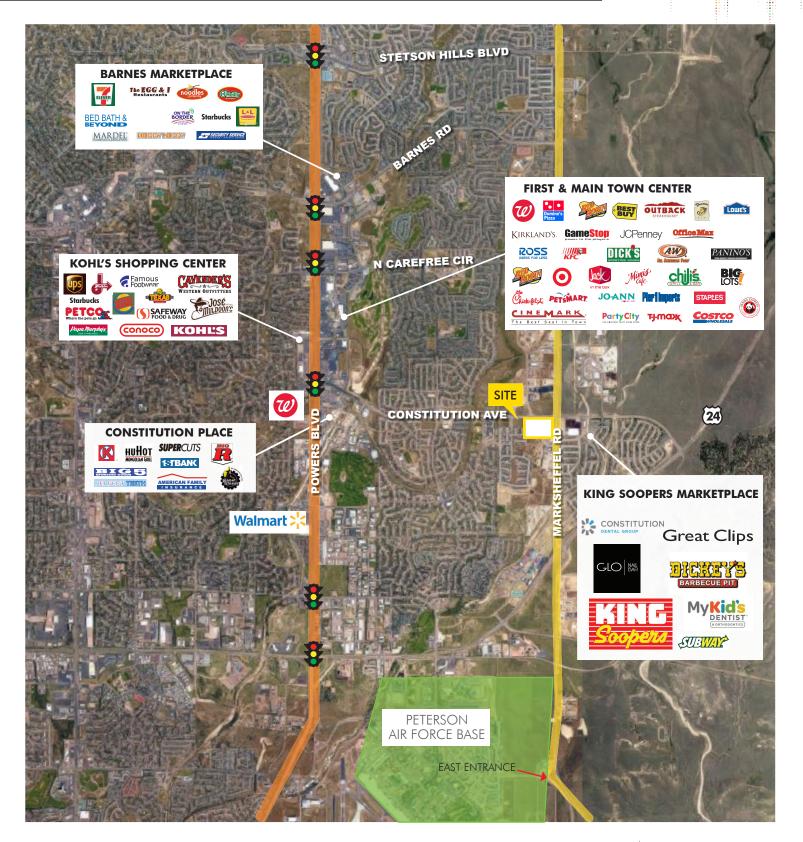

# PAD SITES FOR SALE

# SWC Constitution & Marksheffel

COLORADO SPRINGS, CO 80923

# SWC Constitution & Marksheffel

COLORADO SPRINGS, CO 80951

**RETAIL DEVELOPMENT OPPORTUNITY!** 

### GROUND LEASE / BUILD-TO-SUIT / FOR SALE

- + Excellent location on the southwest corner of Constitution & Marksheffel
- + Shadow anchored by King Soopers Marketplace
- + Affluent existing residential neighborhoods with strong path for growth
- + New housing developments both planned and under construction
- + Lifestyle oriented consumer base
- + Young families expanding into the area