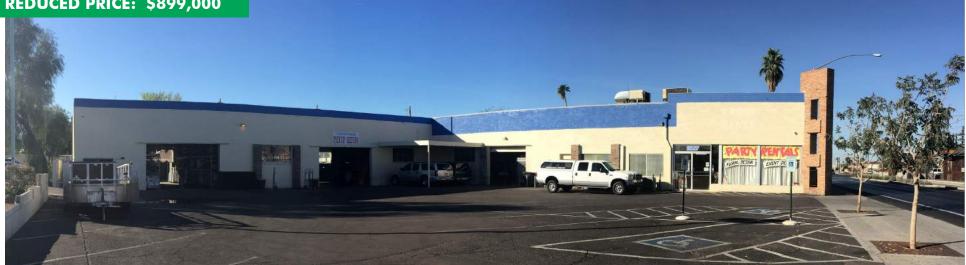

## **FOR SALE**

±12,536 SF FREESTANDING SHOWROOM/ **WAREHOUSE BUILDING ON ±0.65 ACRES EXPANDABLE TO ±1.39 ACRES** 

1127 W. MAIN STREET MESA, AZ 85201

**REDUCED PRICE: \$899,000** 

# **PROPERTY FEATURES**

- + ±12,536 SF Freestanding showroom/ warehouse building on  $\pm 0.65$  acres
- + Ability to expand to lot next door  $(\pm 5,195 \text{ SF building on } \pm 0.74 \text{ acres})$
- + 3 Grade-level loading doors (with 2 drive-through bays)
- ±14' Clear height
- Parcel Number: 134-04-014N

- Frontage on Main Street
- Refrigerated Cooler
- + Previous auto facility
- + Full-diamond interchange at US60 Freeway and Alma School Road
- Zoning: C-3, City of Mesa
- Property Taxes (2018): \$7,784.66