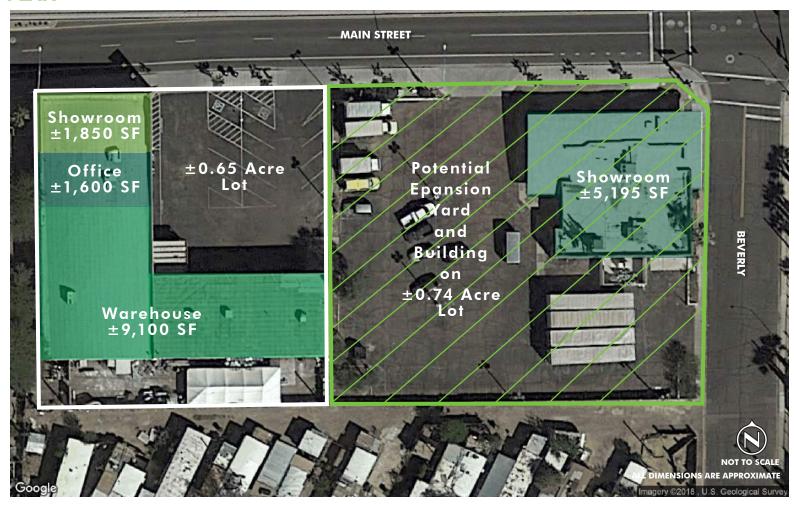

## **SITE PLAN**

# **PROPERTY FEATURES**

- + ±12,536 SF Freestanding showroom/ warehouse building on  $\pm 0.65$  acres
- + Ability to expand to lot next door  $(\pm 5,195 \text{ SF building on } \pm 0.74 \text{ acres})$
- + 3 Grade-level loading doors (with 2 drive-through bays)
- ±14' Clear height
- Parcel Number: 134-04-014N