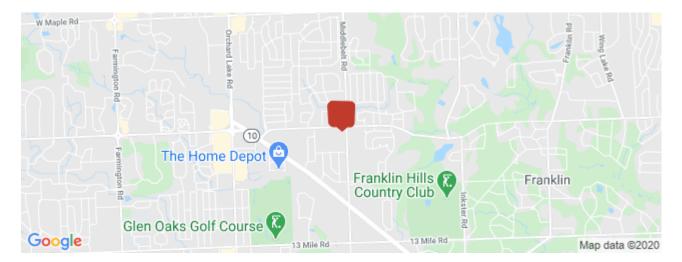

#### **Area & Location**

| Al ou & Location                             |                                                                    |                   |                                                                              |  |
|----------------------------------------------|--------------------------------------------------------------------|-------------------|------------------------------------------------------------------------------|--|
| Property Located Between:<br>Highway Access: | SW CORNER MIDDLEBELT AND 14 MILE<br>EASY ACCESS. NEAR EXPRESSWAYS/ | Airports:         | Detroit City Airport 23.3 Miles - Detroit<br>Metropolitan Airport 32.4 Miles |  |
|                                              | NORTHWESTERN HWY.                                                  | Site Description: | Landscaped Office Park                                                       |  |
| <b>Building Related</b>                      |                                                                    |                   |                                                                              |  |
| Total Number of Buildings:                   | 1                                                                  | Loading Doors:    | 0                                                                            |  |
| N I COL:                                     | 1                                                                  | 1 1' D 1          | 0                                                                            |  |

#### Location

Address: 32931 Middlebelt Rd, Farmington Hills, MI 48334 MSA: Detroit-Warren-Dearborn County: Submarket: Farmington / Farm Hills