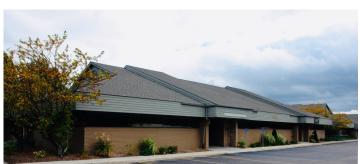

# **Woodbury Office Park**

## 32931 Middlebelt Rd, Farmington Hills, MI 48334

Listing ID: 30346348 Status: Active

Property Type: Office For Lease
Office Type: Medical, Office Building

Contiguous Space: 2,079 SF Total Available: 2,079 SF

#### **Overview/Comments**

- Currently, built-out as Dental space; can be converted to Medical or office space
- Aggressive Landlord
- Abundant Parking at suite entrance
- Basement storage
- Façade Signage
- Located in high traffic area in Farmington Hills
- Excellent referral businesses in park