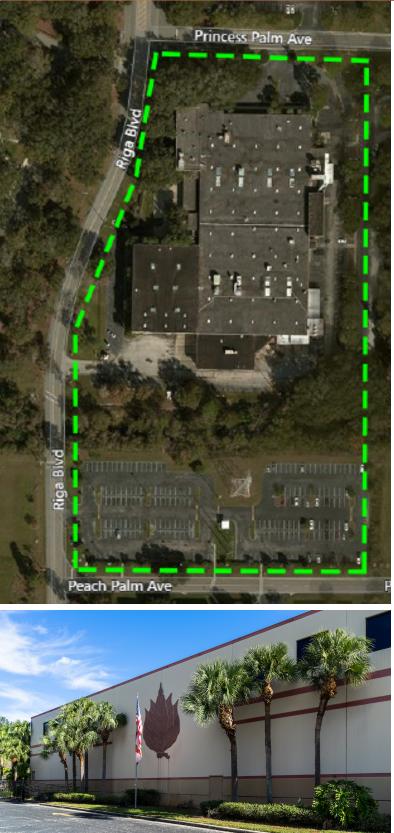

### **PROPERTY HIGHLIGHTS**

- Site Area
- +/- 11.6 Acres
- FAR
- +/- 202,100 SF (0.4/Acre)
- +/- 202,100 SF Iding +/- 123,044 SF
- Current Building
- Built
- Parking
- +/- 482 spaces
- Strategically situated within Sabal Park; one of Tampa Bay's most desirable business parks

1981 (reno 1994)

- Conveniently located within close proximity to major transportation routes Interstates 75 (north/south) and Interstate 4 (east/west)
- Column bays are 40'x40' throughout
- East bay: beam & joist heights are 24' & 25'-9", respectively
- West bay: beam & joist heights are 13' & 15', respectively, (including the dock area)