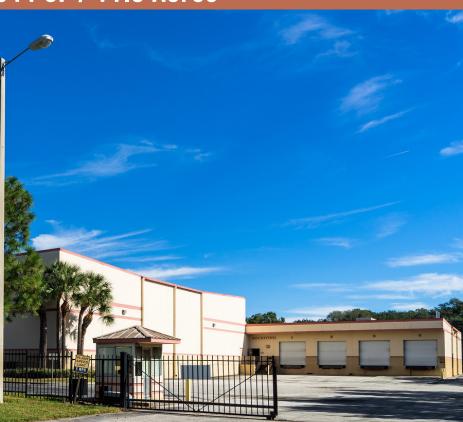

### **PROPERTY HIGHLIGHTS**

- Site Area
- +/- 11.6 Acres
- FAR
- +/- 202,100 SF (0.4/Acre)
- +/- 202,100 SF Iding +/- 123,044 SF
- Current Building
- Built
- Parking
- +/- 482 spaces
- Strategically situated within Sabal Park; one of Tampa Bay's most desirable business parks

1981 (reno 1994)

- Conveniently located within close proximity to major transportation routes Interstates 75 (north/south) and Interstate 4 (east/west)
- Column bays are 40'x40' throughout
- East bay: beam & joist heights are 24' & 25'-9", respectively
- West bay: beam & joist heights are 13' & 15', respectively, (including the dock area)