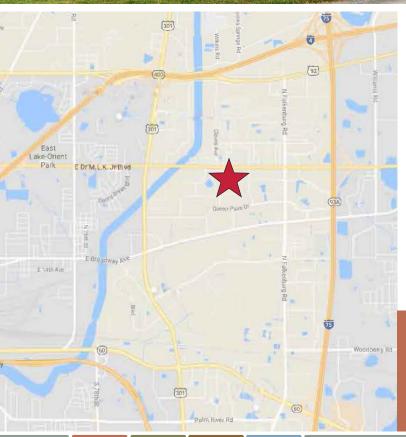

### **PROPERTY HIGHLIGHTS**

- Site Area
- +/- 11.6 Acres
- FAR
- +/- 202,100 SF (0.4/Acre)
- +/- 202,100 SF Iding +/- 123,044 SF
- Current Building
- Built
- Parking
- +/- 482 spaces
- Strategically situated within Sabal Park; one of Tampa Bay's most desirable business parks

1981 (reno 1994)

- Conveniently located within close proximity to major transportation routes Interstates 75 (north/south) and Interstate 4 (east/west)
- Column bays are 40'x40' throughout
- East bay: beam & joist heights are 24' & 25'-9", respectively
- West bay: beam & joist heights are 13' & 15', respectively, (including the dock area)