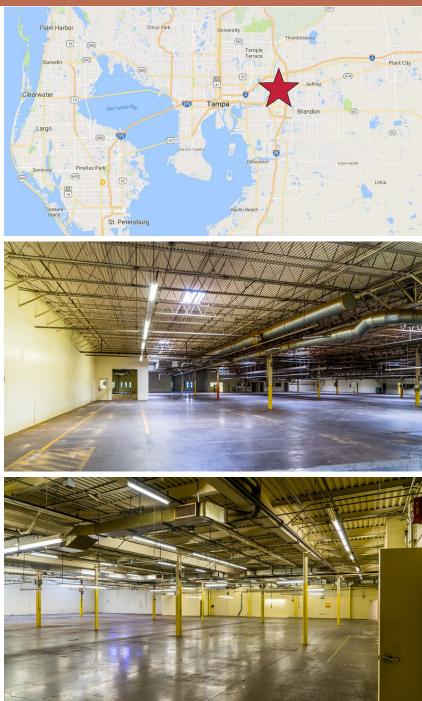

### **PROPERTY HIGHLIGHTS**

- Site Area
- +/- 11.6 Acres
- FAR
- +/- 202,100 SF (0.4/Acre)
- +/- 202,100 SF Iding +/- 123,044 SF
- Current Building
- Built
- Parking
- +/- 482 spaces
- Strategically situated within Sabal Park; one of Tampa Bay's most desirable business parks

1981 (reno 1994)

- Conveniently located within close proximity to major transportation routes Interstates 75 (north/south) and Interstate 4 (east/west)
- Column bays are 40'x40' throughout
- East bay: beam & joist heights are 24' & 25'-9", respectively
- West bay: beam & joist heights are 13' & 15', respectively, (including the dock area)