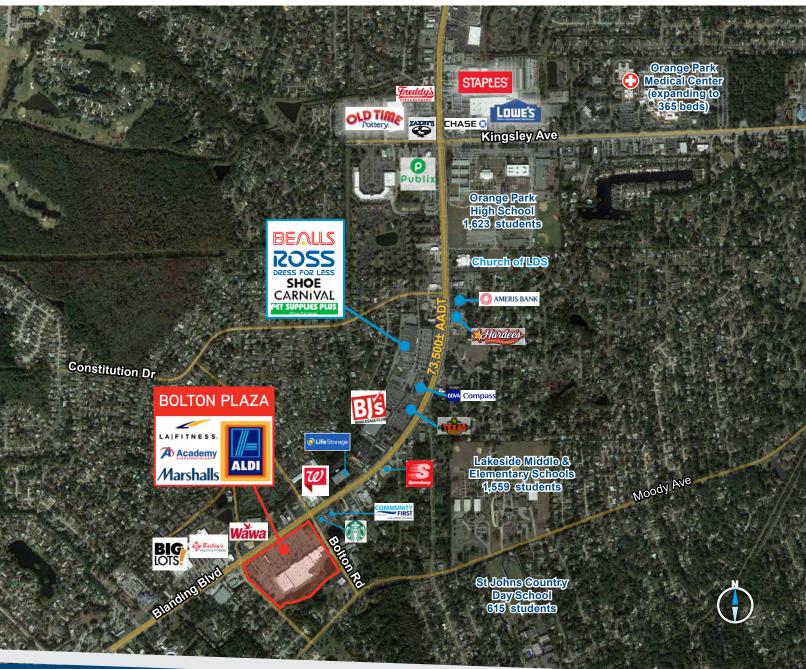

Income 1 mile: \$65,392 3 miles: \$63,371 5 miles: \$64,937

Source: Esri Business Analyst Online 2019

## Tenant List

| Suite  | Tenant                | SF     |
|--------|-----------------------|--------|
| Anch1  | Academy Sports        | 76,196 |
| Anch 2 | LA Fitness            | 38,000 |
| Anch3  | Marshalls             | 22,000 |
| Anch4  | Aldi                  | 19,482 |
| 101    | CATO                  | 4,500  |
| 504    | Available             | 1,200  |
| 505    | Clean Eatz            | 1,760  |
| 509    | Panera Bread          | 4,000  |
| 510    | Zen Nails             | 1,800  |
| 514    | Little Caesar's Pizza | 1,200  |
| 516    | Sport Clips           | 1,500  |
| 518    | AT&T                  | 2,400  |

Owned and Operated By:





# Bolton Plaza Aerial Overview





## Contact us:







Accelerating success.

This document has been prepared by Colliers International for advertising and general information only. Colliers International makes no guarantees, representations or warranties of any kind, expressed or implied, regarding the information including, but not limited to, warranties of content, accuracy and reliability. Any interested party should undertake their own inquiries as to the accuracy of the information. Colliers International excludes unequivocally all inferred or implied terms, conditions and warranties arising out of this document and excludes all liability for loss and damages arising there from. This publication is the copyrighted property of Colliers International and/or its licensor(s). ©2020. All rights reserved.