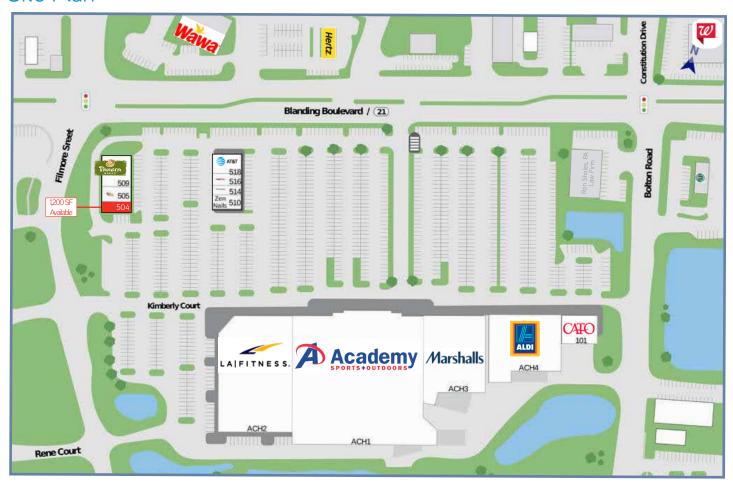

## Site Plan

## Tenant List

| Suite  | Tenant                | SF     |
|--------|-----------------------|--------|
| Anch1  | Academy Sports        | 76,196 |
| Anch 2 | LA Fitness            | 38,000 |
| Anch3  | Marshalls             | 22,000 |
| Anch4  | Aldi                  | 19,482 |
| 101    | CATO                  | 4,500  |
| 504    | Available             | 1,200  |
| 505    | Clean Eatz            | 1,760  |
| 509    | Panera Bread          | 4,000  |
| 510    | Zen Nails             | 1,800  |
| 514    | Little Caesar's Pizza | 1,200  |
| 516    | Sport Clips           | 1,500  |
| 518    | AT&T                  | 2,400  |