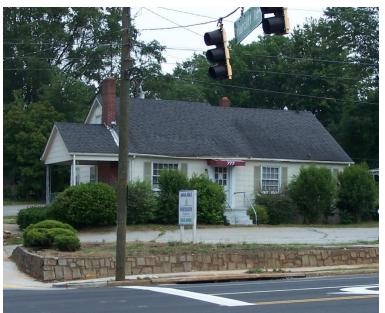

## AVAILABLE

777 John B. White Sr. Blvd. Spartanburg, SC

Site Analysis

Commercial Sales

**Development** 

- · 2,239± sq. ft. retail/office building
- Situated on .23± acres.
- Corner lot with traffic signal
- · Located on busy westside corridor
- Ample Parking
- 16,700 Cars per Day
- Spartanburg County Tax Map # 7-15-12-075.00
- 80'± road frontage on John B. White;
   175'± frontage on Crescent Avenue