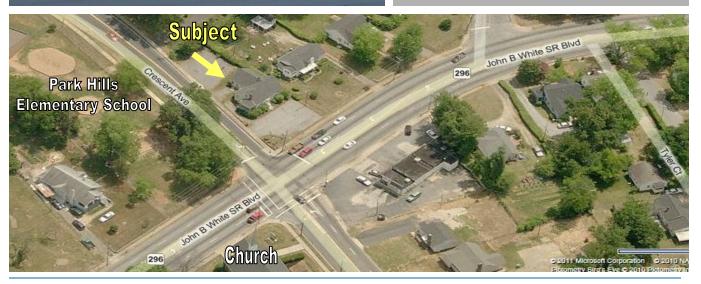

## AVAILABLE

777 John B. White Sr. Blvd. Spartanburg, SC

Site Analysis

Commercial Sales

**Development** 

- · 2,239± sq. ft. retail/office building
- Situated on .23± acres.
- Corner lot with traffic signal
- · Located on busy westside corridor
- Ample Parking
- 16,700 Cars per Day
- Spartanburg County Tax Map # 7-15-12-075.00
- 80'± road frontage on John B. White;
   175'± frontage on Crescent Avenue