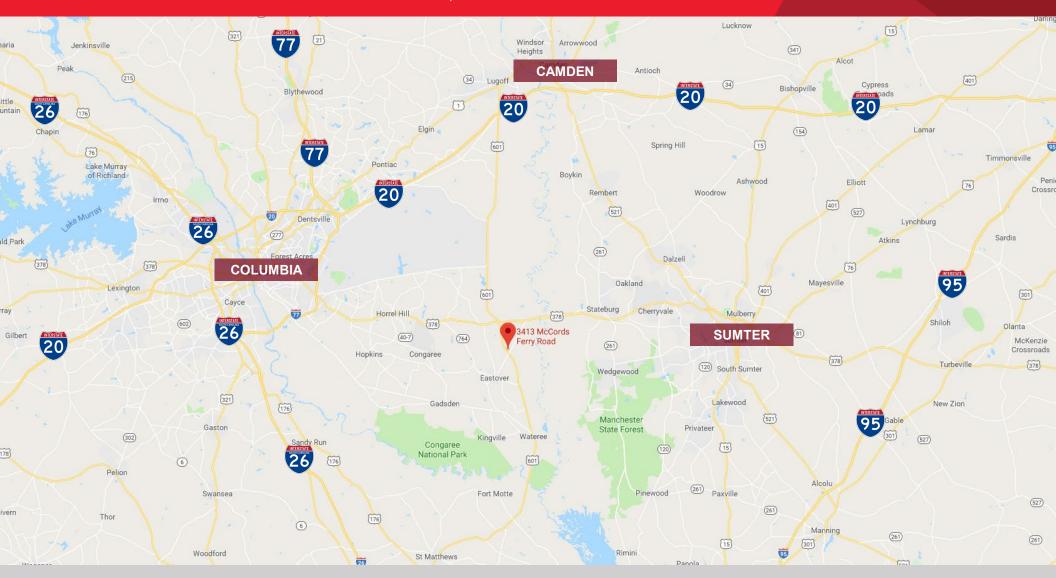

## **Property Features**

- Tax ID#: 37014-01-08
- Vacant land
- · Richland 01 School District
- Zoned RU
- · Storage Shed on Site
- 24 miles to Columbia
- 27 miles to Camden
- 26 miles to 1-20
- 30 miles to I-26
- 21 miles to Fort Jackson