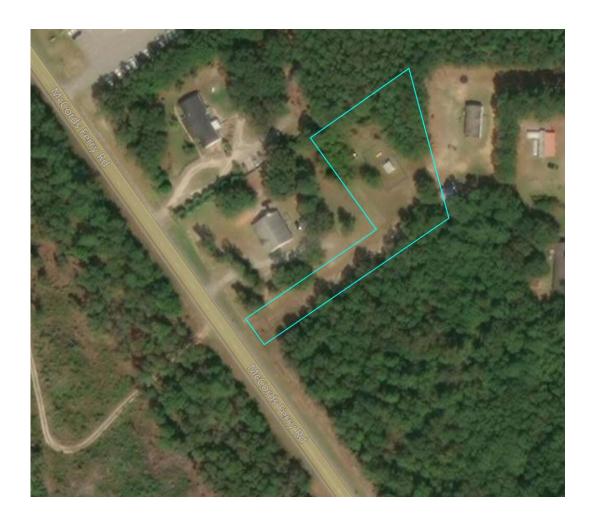

## FOR SALE 3413 McCords Ferry Road

Eastover, South Carolina

## **Property Features**

- Tax ID#: 37014-01-08
- Vacant land
- · Richland 01 School District
- Zoned RU
- · Storage Shed on Site
- 24 miles to Columbia
- 27 miles to Camden
- 26 miles to 1-20
- 30 miles to I-26
- 21 miles to Fort Jackson

| Specifications |             |
|----------------|-------------|
| Total Size     | ±1.04 Acres |
| Sales Price    | \$30,000    |

For more information, contact:

**ELLIOTT FAYSSOUX** 

Vice President 864 370 8190 elliott.fayssoux@thalhimer.com **LAURA HARMON** Senior Associate