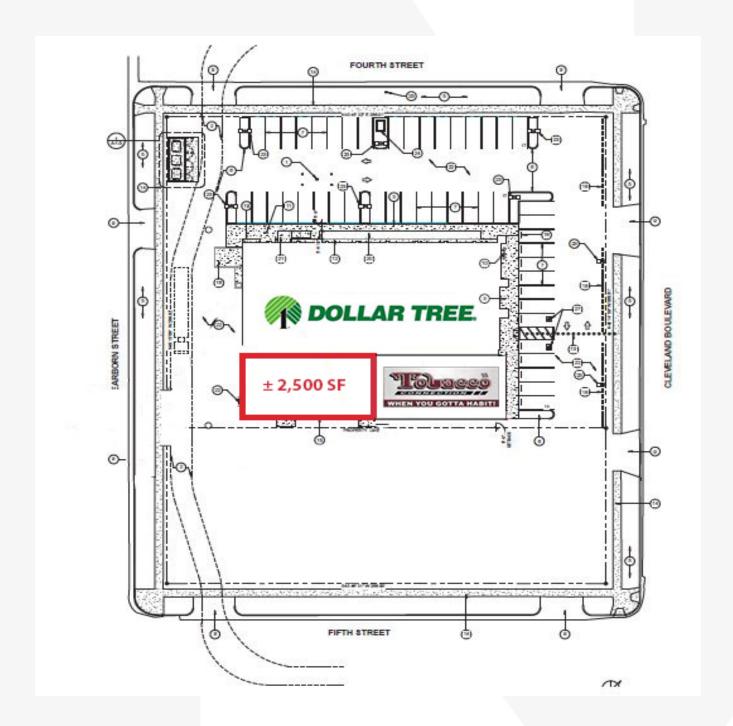

#### **AVAILABLE PROPERTY**

**Location** Located on Cleveland Blvd.

between 4th and 5th Street

Building Size 16,200 SF

Availability 2,500 SF

**Lease Rate** \$10.95 SF/yr (NNN)

Lot Size 1.18 Acres

TI Allowance Negotiable

### SITE INFORMATION

- Flex space in the heart of downtown Caldwell
- Located in the Dollar Tree Plaza
- Available immediately with lease terms from 3-5 years
- · Contact agent for showing instructions