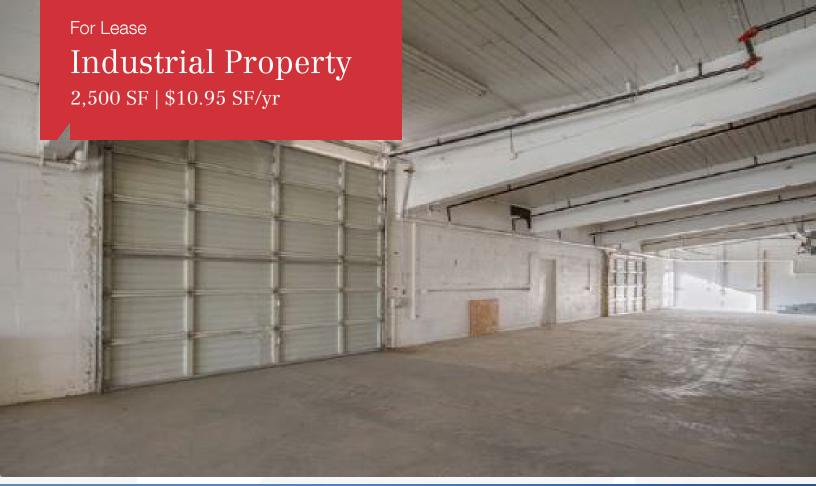

#### **AVAILABLE PROPERTY**

**Location** Located on Cleveland Blvd.

between 4th and 5th Street

Building Size 16,200 SF

Availability 2,500 SF

**Lease Rate** \$10.95 SF/yr (NNN)

Lot Size 1.18 Acres

TI Allowance Negotiable

# **Industrial Property**

2,500 SF | \$10.95 SF/yr

**NAISelect** 5531 N. Glenwood St., Boise, ID 83714 208-229-2020