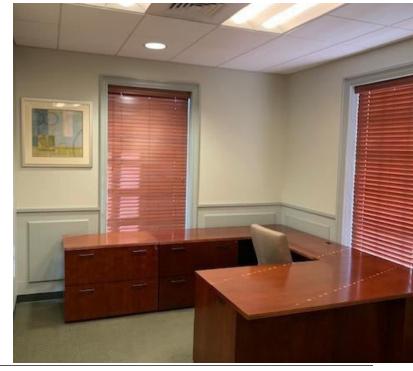

#### **PROPERTY HIGHLIGHTS**

- · Former MidSouth Bank
- 3,089 SF Bldg.
- · Corner Lot, S. Sherwood Forest Blvd. & Bricksome Ave.
- +/- 195' Frontage on S. Sherwood
- · +/- 308' Frontage on Bricksome Ave.
- Very Easy Access & Great Visibility
- Nice Interior Finishes
- · 4 Lane Drive-thru with Covered ATM Access
- · Some FFE to Remain
- Low Cost alternative for Bank, Credit Union or Financial Services Company to be in a Quality Location