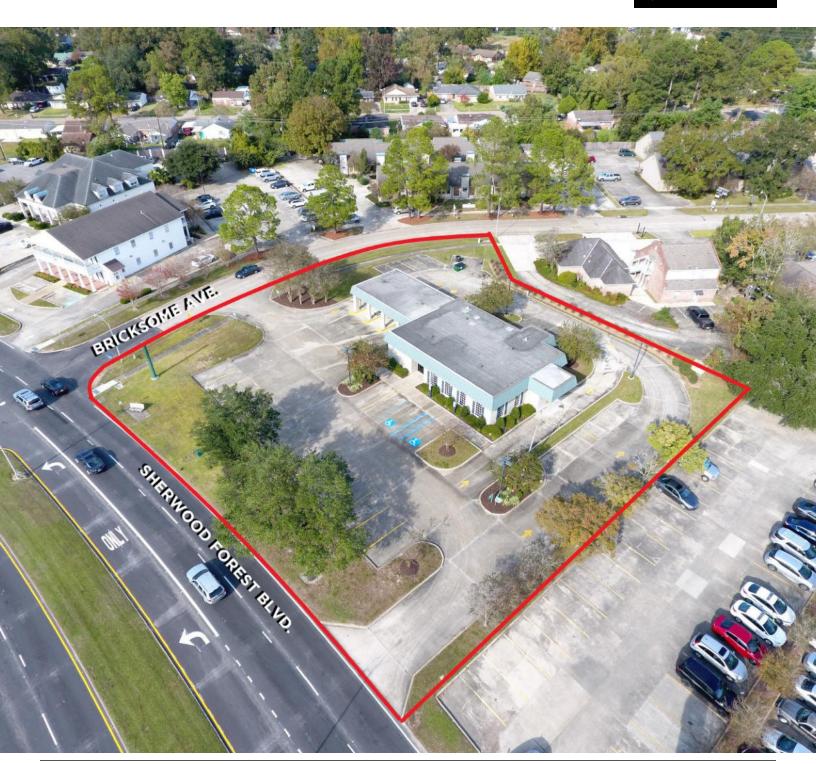

2927 S. SHERWOOD FOREST BLVD., BATON ROUGE, LA 70816

3,089 SF AVAILABLE

#### **PROPERTY HIGHLIGHTS**

- · Former MidSouth Bank
- 3,089 SF Bldg.
- · Corner Lot, S. Sherwood Forest Blvd. & Bricksome Ave.
- +/- 195' Frontage on S. Sherwood
- · +/- 308' Frontage on Bricksome Ave.
- Very Easy Access & Great Visibility
- Nice Interior Finishes
- · 4 Lane Drive-thru with Covered ATM Access
- · Some FFE to Remain
- Low Cost alternative for Bank, Credit Union or Financial Services Company to be in a Quality Location