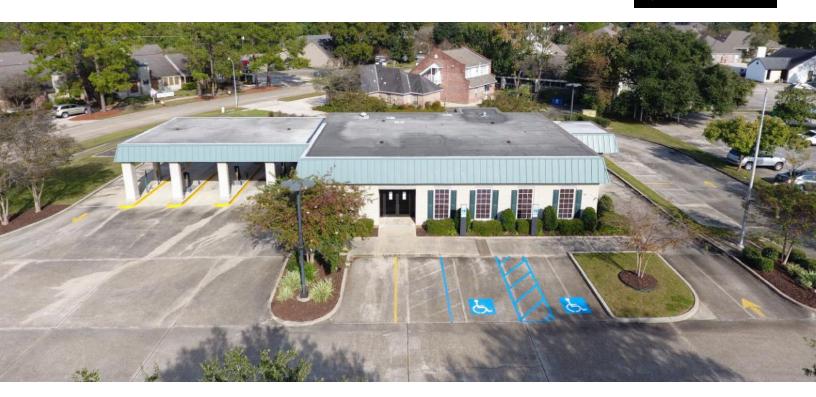

2927 S. SHERWOOD FOREST BLVD., BATON ROUGE, LA 70816

3,089 SF AVAILABLE

#### **PROPERTY HIGHLIGHTS**

- · Former MidSouth Bank
- 3,089 SF Bldg.
- · Corner Lot, S. Sherwood Forest Blvd. & Bricksome Ave.
- +/- 195' Frontage on S. Sherwood
- · +/- 308' Frontage on Bricksome Ave.
- Very Easy Access & Great Visibility
- Nice Interior Finishes
- · 4 Lane Drive-thru with Covered ATM Access
- · Some FFE to Remain
- Low Cost alternative for Bank, Credit Union or Financial Services Company to be in a Quality Location