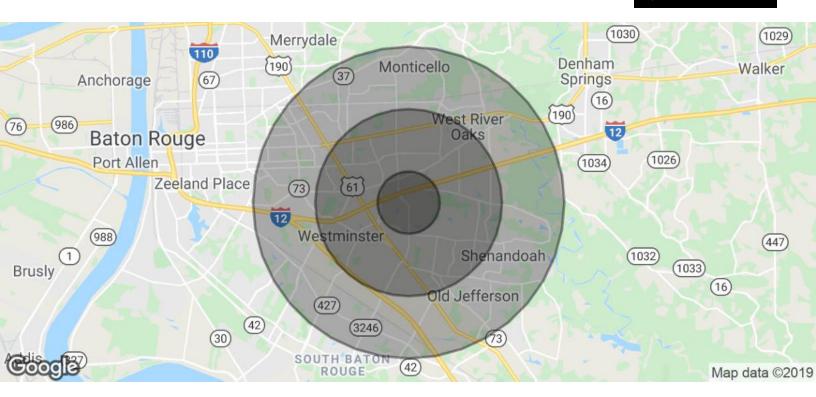

#### SAURAGE ROTENBERG COMMERCIAL REAL ESTATE, LLC

2927 S. SHERWOOD FOREST BLVD., BATON ROUGE, LA 70816

3,089 SF AVAILABLE

| POPULATION                            | 1 MILE                | 3 MILES               | 5 MILES               |
|---------------------------------------|-----------------------|-----------------------|-----------------------|
| Total Population                      | 12,037                | 80,871                | 175,169               |
| Median Age                            | 33.7                  | 35.7                  | 36.0                  |
| Median Age (Male)                     | 32.0                  | 33.8                  | 33.8                  |
| Median Age (Female)                   | 35.4                  | 37.6                  | 37.9                  |
| HOUSEHOLDS & INCOME                   | 1 MILE                | 3 MILES               | 5 MILES               |
| Total Households                      | 5,663                 | 34,107                | 71,649                |
| # of Persons per HH                   | 2.1                   | 2.4                   | 2.4                   |
|                                       |                       |                       |                       |
| Average HH Income                     | \$60,874              | \$67,249              | \$72,618              |
| Average HH Income Average House Value | \$60,874<br>\$218,183 | \$67,249<br>\$189,527 | \$72,618<br>\$214,795 |

<sup>\*</sup> Demographic data derived from 2010 US Census

MIKE STINSON, CCIM

Commercial Sales & Leasing (D)225.907.7793 mike@sr-cre.com

H. N. "HANK" SAURAGE, IV, CCIM Managing Broker & Partner

(D)225.229.2594 hank@sr-cre.com SAURAGE ROTENBERG COMMERCIAL REAL ESTATE, LLC