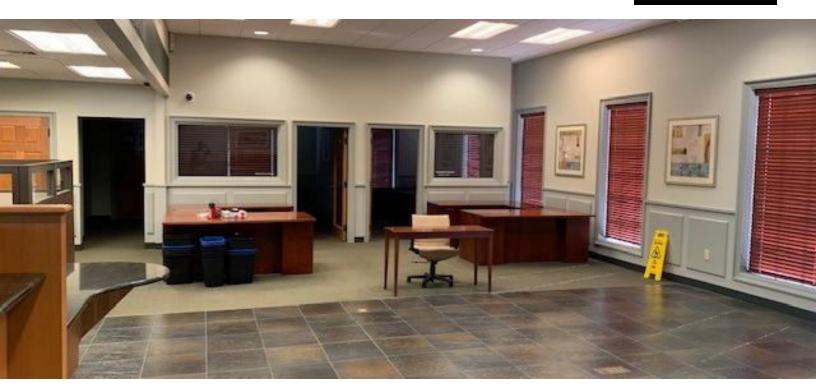

#### **PROPERTY HIGHLIGHTS**

- · Former MidSouth Bank
- 3,089 SF Bldg.
- · Corner Lot, S. Sherwood Forest Blvd. & Bricksome Ave.
- +/- 195' Frontage on S. Sherwood
- · +/- 308' Frontage on Bricksome Ave.
- Very Easy Access & Great Visibility
- Nice Interior Finishes
- · 4 Lane Drive-thru with Covered ATM Access
- · Some FFE to Remain
- Low Cost alternative for Bank, Credit Union or Financial Services Company to be in a Quality Location