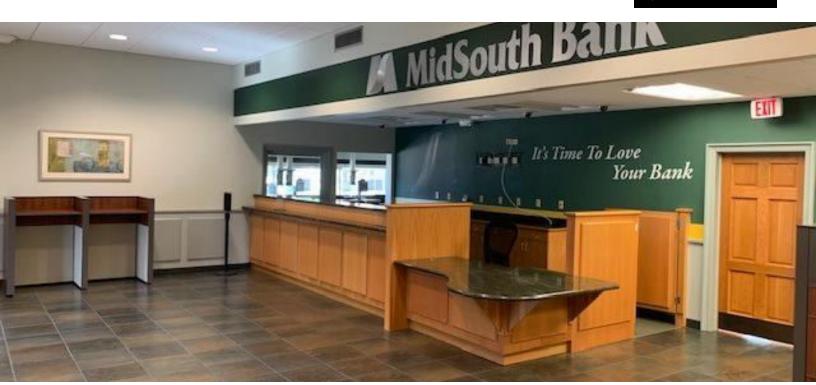

#### **PROPERTY HIGHLIGHTS**

- · Former MidSouth Bank
- 3,089 SF Bldg.
- · Corner Lot, S. Sherwood Forest Blvd. & Bricksome Ave.
- +/- 195' Frontage on S. Sherwood
- · +/- 308' Frontage on Bricksome Ave.
- Very Easy Access & Great Visibility
- Nice Interior Finishes
- · 4 Lane Drive-thru with Covered ATM Access
- · Some FFE to Remain
- Low Cost alternative for Bank, Credit Union or Financial Services Company to be in a Quality Location