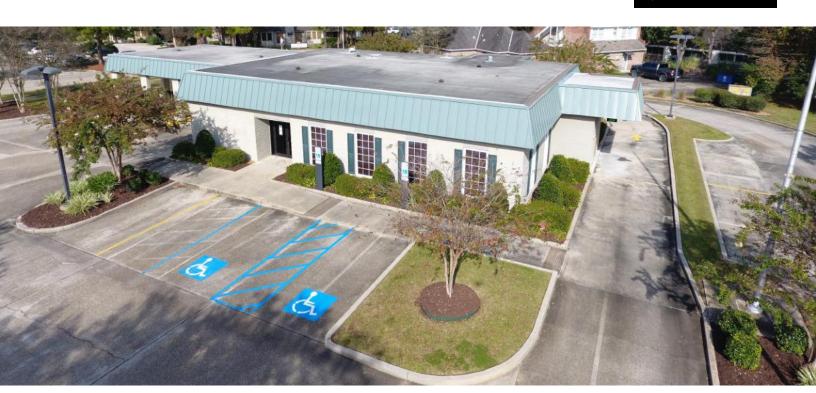

2927 S. SHERWOOD FOREST BLVD., BATON ROUGE, LA 70816

3,089 SF AVAILABLE

#### **PROPERTY HIGHLIGHTS**

- · Former MidSouth Bank
- 3,089 SF Bldg.
- · Corner Lot, S. Sherwood Forest Blvd. & Bricksome Ave.
- +/- 195' Frontage on S. Sherwood
- · +/- 308' Frontage on Bricksome Ave.
- Very Easy Access & Great Visibility
- Nice Interior Finishes
- · 4 Lane Drive-thru with Covered ATM Access
- · Some FFE to Remain
- Low Cost alternative for Bank, Credit Union or Financial Services Company to be in a Quality Location