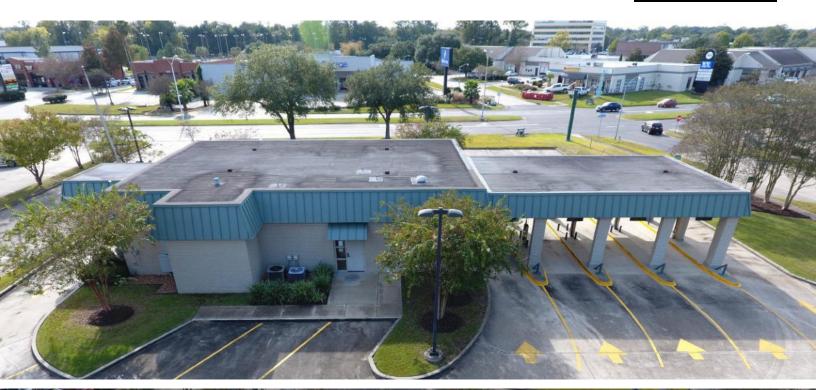

2927 S. SHERWOOD FOREST BLVD., BATON ROUGE, LA 70816

3,089 SF AVAILABLE

#### **PROPERTY HIGHLIGHTS**

- · Former MidSouth Bank
- 3,089 SF Bldg.
- · Corner Lot, S. Sherwood Forest Blvd. & Bricksome Ave.
- +/- 195' Frontage on S. Sherwood
- · +/- 308' Frontage on Bricksome Ave.
- Very Easy Access & Great Visibility
- Nice Interior Finishes
- · 4 Lane Drive-thru with Covered ATM Access
- · Some FFE to Remain
- Low Cost alternative for Bank, Credit Union or Financial Services Company to be in a Quality Location