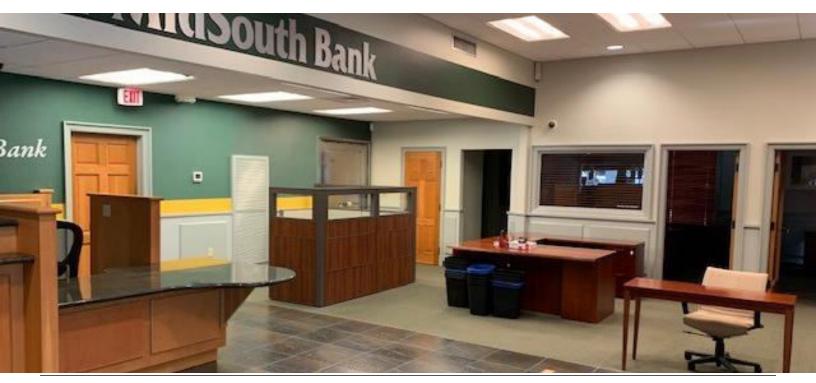

#### **PROPERTY HIGHLIGHTS**

- · Former MidSouth Bank
- 3,089 SF Bldg.
- · Corner Lot, S. Sherwood Forest Blvd. & Bricksome Ave.
- +/- 195' Frontage on S. Sherwood
- · +/- 308' Frontage on Bricksome Ave.
- Very Easy Access & Great Visibility
- Nice Interior Finishes
- · 4 Lane Drive-thru with Covered ATM Access
- · Some FFE to Remain
- Low Cost alternative for Bank, Credit Union or Financial Services Company to be in a Quality Location