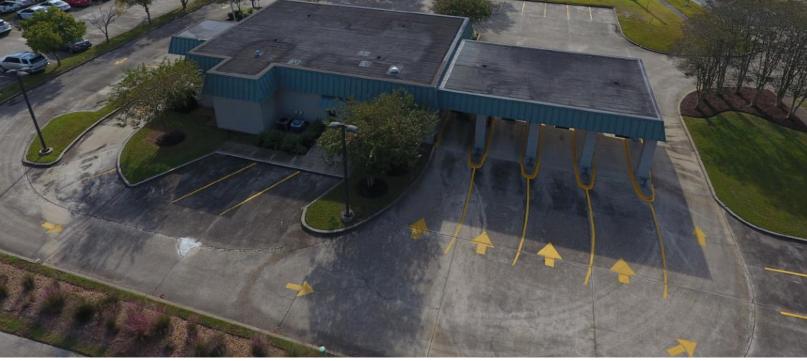

2927 S. SHERWOOD FOREST BLVD., BATON ROUGE, LA 70816

3,089 SF AVAILABLE

#### **PROPERTY HIGHLIGHTS**

- · Former MidSouth Bank
- 3,089 SF Bldg.
- · Corner Lot, S. Sherwood Forest Blvd. & Bricksome Ave.
- +/- 195' Frontage on S. Sherwood
- · +/- 308' Frontage on Bricksome Ave.
- Very Easy Access & Great Visibility
- Nice Interior Finishes
- · 4 Lane Drive-thru with Covered ATM Access
- · Some FFE to Remain
- Low Cost alternative for Bank, Credit Union or Financial Services Company to be in a Quality Location