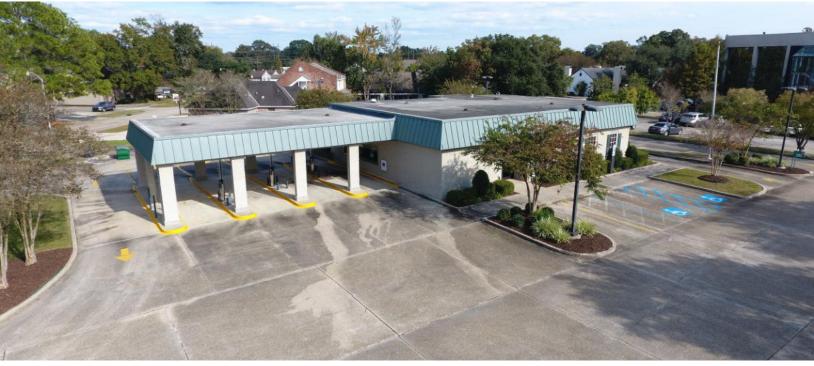

#### **PROPERTY HIGHLIGHTS**

- · Former MidSouth Bank
- 3,089 SF Bldg.
- · Corner Lot, S. Sherwood Forest Blvd. & Bricksome Ave.
- +/- 195' Frontage on S. Sherwood
- · +/- 308' Frontage on Bricksome Ave.
- Very Easy Access & Great Visibility
- Nice Interior Finishes
- · 4 Lane Drive-thru with Covered ATM Access
- · Some FFE to Remain
- Low Cost alternative for Bank, Credit Union or Financial Services Company to be in a Quality Location