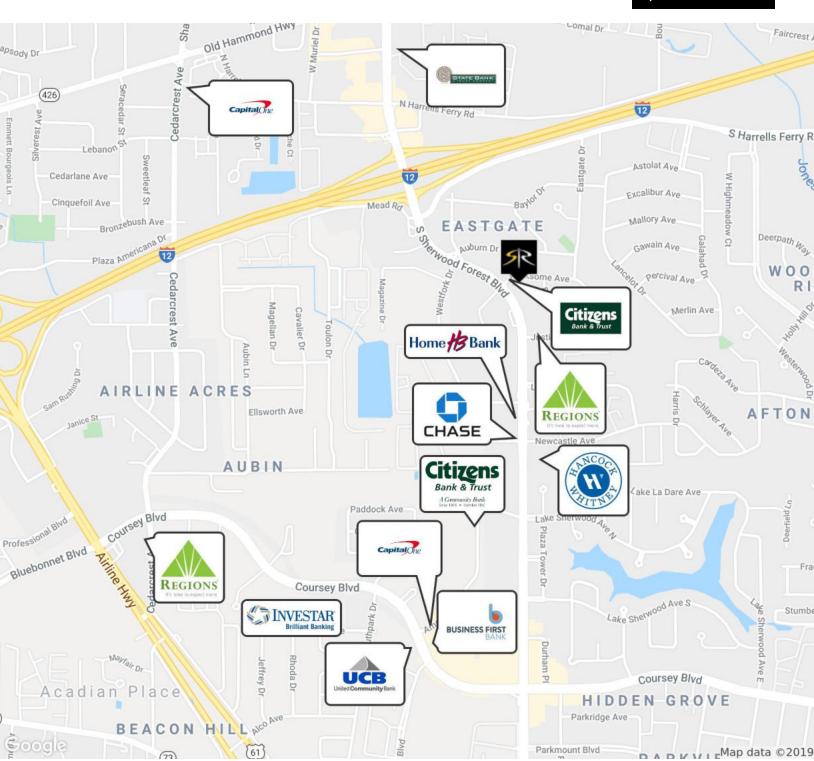

2927 S. SHERWOOD FOREST BLVD., BATON ROUGE, LA 70816

3,089 SF AVAILABLE

#### **PROPERTY HIGHLIGHTS**

- · Former MidSouth Bank
- 3,089 SF Bldg.
- · Corner Lot, S. Sherwood Forest Blvd. & Bricksome Ave.
- +/- 195' Frontage on S. Sherwood
- · +/- 308' Frontage on Bricksome Ave.
- Very Easy Access & Great Visibility
- Nice Interior Finishes
- · 4 Lane Drive-thru with Covered ATM Access
- · Some FFE to Remain
- Low Cost alternative for Bank, Credit Union or Financial Services Company to be in a Quality Location