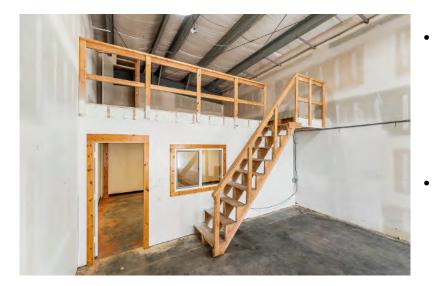

# Suite 2-F

- 1,381 SqFt
- High Ceiling Clearance
- Office Build-Out
- Common Restrooms
- Roll up door

15413 1st Avenue Court South Spanaway, WA 98445

## Kiely@GridPropertyManagement.com 253-238-4833 spanawayindustrialpark.com

## Suite 2-F

- The first-year base rent rate is \$15.00 per year per square foot (\$1,726.25 per month total) plus \$4.95 per year per square foot pro-rata allocation of triple net (NNN) costs (\$569.66 per month), resulting in all-in lease costs of \$2,295.91 per month for year 1 with 5% annual increases on base rent.
- \*\*The base rent for month three (\$1,726.25) will be FREE, but the tenant must still pay the operating expenses, due for that month. This only applies to month 3 of the lease, all other months will be charged as normal. \*Must sign a least a 12-month lease.\*\*
- Tenants will also pay their own electricity, internet, garbage, and phone bills.