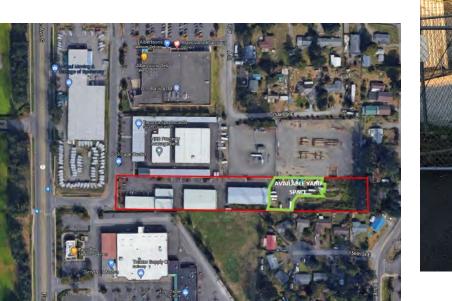

# **The Spanaway Industrial Park**

PROPERTY FEATURES

- The Spanaway Industrial Park located at 15413 1st Avenue Court South in Spanaway, Washington is made up of five buildings comprising approximately 22, 027 square feet of leasable space. The business park consists of industrial suites ranging in size from 960 square feet to 3,070 square feet.
- Located right off of I-205, the Spanaway Industrial Park is ideal for businesses that need office, warehouse, storage, or light, manufacturing/production space.
- Each building on site is a metal butler-style, insulated, pitched-roof structure with high interior ceilings and wide spans. Many of the warehouse suites contain office build-out.
- The Spanaway Industrial Park will benefit from a site-wide renovation that is scheduled to begin the Fall of 2021.

#### YARD SPACE

Spanaway Industrial Park-Yard Space - Available On 04/15/2024

15413 1st Avenue Court South Spanaway, WA 98445

## Kiely@GridPropertyManagement.com 253-238-4833 spanawayindustrialpark.com

**Yard Space** 

- 21,300 SqFt
- Secured Parking
- Semi Parking
- Trailer Parking
- Car Parking

15413 1st Avenue Court South Spanaway, WA 98445