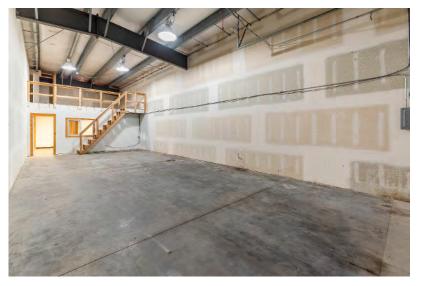

## Suite 1-A, 1-B

- 2,520 SqFt
- Private Offices
- Assigned Parking
- Visitor Parking
- Open Floor Plan

15413 1st Avenue Court South Spanaway, WA 98445

# Suite 1-A, 1-B

- The first-year base rent rate is \$14.85 per year per square foot (\$3,118.50 per month) plus \$4.95 per year per square foot pro-rata allocation of triple net (NNN) costs (\$1,039.50 per month), resulting in all-in lease costs of \$ \$4,158.00 per month for year 1 with 5% annual increases on base rent.
- \*\*The base rent for month three (\$3,118.50 ) will be FREE, but the tenant must still pay the operating expenses, due for that month. This only applies to month 3 of the lease, all other months will be charged as normal. \*Must sign a least a 12-month lease.\*\*
- Tenants will also pay for their own garbage, internet, and phone bills.