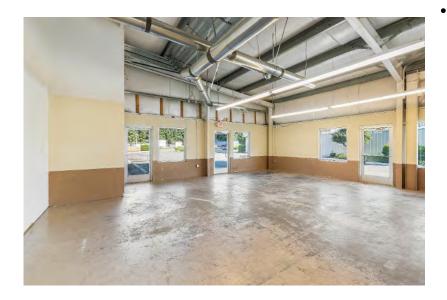

# Suite 2-F

- 1,381 SqFt
- High Ceiling Clearance
- Office Build-Out
- Common Restrooms
- Roll up door

15413 1st Avenue Court South Spanaway, WA 98445

## Suite 2-F

- The first-year base rent rate is \$15.00 per year per square foot (\$1,726.25 per month total) plus \$4.95 per year per square foot pro-rata allocation of triple net (NNN) costs (\$569.66 per month), resulting in all-in lease costs of \$2,295.91 per month for year 1 with 5% annual increases on base rent.
- \*\*The base rent for month three (\$1,726.25) will be FREE, but the tenant must still pay the operating expenses, due for that month. This only applies to month 3 of the lease, all other months will be charged as normal. \*Must sign a least a 12-month lease.\*\*
- Tenants will also pay their own electricity, internet, garbage, and phone bills.