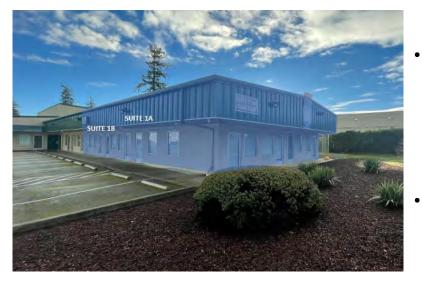

## Suite 1-A, 1-B

- 2,520 SqFt
- Private Offices
- Assigned Parking
- Visitor Parking
- Open Floor Plan

15413 1st Avenue Court South Spanaway, WA 98445

# Suite 1-A, 1-B

- The first-year base rent rate is \$14.85 per year per square foot (\$3,118.50 per month) plus \$4.95 per year per square foot pro-rata allocation of triple net (NNN) costs (\$1,039.50 per month), resulting in all-in lease costs of \$ \$4,158.00 per month for year 1 with 5% annual increases on base rent.
- \*\*The base rent for month three (\$3,118.50 ) will be FREE, but the tenant must still pay the operating expenses, due for that month. This only applies to month 3 of the lease, all other months will be charged as normal. \*Must sign a least a 12-month lease.\*\*
- Tenants will also pay for their own garbage, internet, and phone bills.