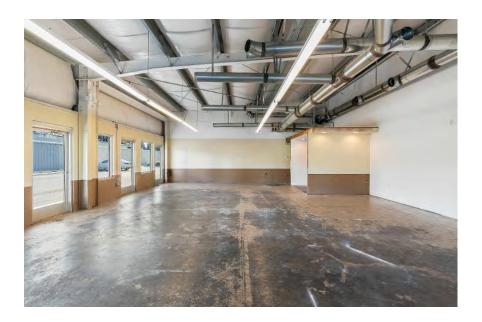

## Suite 1-A, 1-B

- 2,520 SqFt
- Private Offices
- Assigned Parking
- Visitor Parking
- Open Floor Plan

15413 1st Avenue Court South Spanaway, WA 98445

# Suite 1-A, 1-B

- The first-year base rent rate is \$14.85 per year per square foot (\$3,118.50 per month) plus \$4.95 per year per square foot pro-rata allocation of triple net (NNN) costs (\$1,039.50 per month), resulting in all-in lease costs of \$ \$4,158.00 per month for year 1 with 5% annual increases on base rent.
- \*\*The base rent for month three (\$3,118.50 ) will be FREE, but the tenant must still pay the operating expenses, due for that month. This only applies to month 3 of the lease, all other months will be charged as normal. \*Must sign a least a 12-month lease.\*\*
- Tenants will also pay for their own garbage, internet, and phone bills.