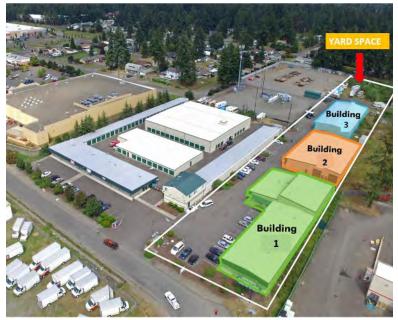

# **The Spanaway Industrial Park**

PROPERTY FEATURES

- The Spanaway Industrial Park located at 15413 1st Avenue Court South in Spanaway, Washington is made up of five buildings comprising approximately 22, 027 square feet of leasable space. The business park consists of industrial suites ranging in size from 960 square feet to 3,070 square feet.
- Located right off of I-205, the Spanaway Industrial Park is ideal for businesses that need office, warehouse, storage, or light, manufacturing/production space.
- Each building on site is a metal butler-style, insulated, pitched-roof structure with high interior ceilings and wide spans. Many of the warehouse suites contain office build-out.
- The Spanaway Industrial Park will benefit from a site-wide renovation that is scheduled to begin the Fall of 2021.

#### YARD SPACE

Spanaway Industrial Park-Yard Space - Available On 04/15/2024

15413 1st Avenue Court South Spanaway, WA 98445

## Kiely@GridPropertyManagement.com 253-238-4833 spanawayindustrialpark.com

**Yard Space** 

- 21,300 SqFt
- Secured Parking
- Semi Parking
- Trailer Parking
- Car Parking

15413 1st Avenue Court South Spanaway, WA 98445

## Kiely@GridPropertyManagement.com 253-238-4833 spanawayindustrialpark.com

**Yard Space** 

# VARD SPACE Building Building

• \$2,200.00/month

15413 1st Avenue Court South Spanaway, WA 98445

Kiely@GridPropertyManagement.com 253-238-4833 spanawayindustrialpark.com

Contact Us!