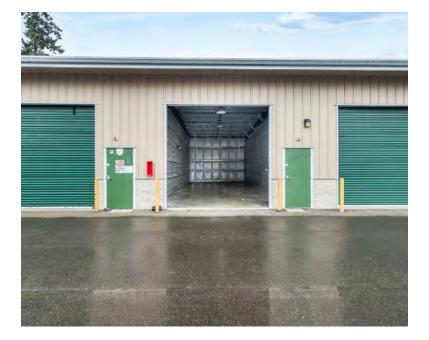

# Suite 2-F

- 1,381 SqFt
- High Ceiling Clearance
- Office Build-Out
- Common Restrooms
- Roll up door

15413 1st Avenue Court South Spanaway, WA 98445

## Suite 2-F

- The first-year base rent rate is \$15.00 per year per square foot (\$1,726.25 per month total) plus \$4.95 per year per square foot pro-rata allocation of triple net (NNN) costs (\$569.66 per month), resulting in all-in lease costs of \$2,295.91 per month for year 1 with 5% annual increases on base rent.
- \*\*The base rent for month three (\$1,726.25) will be FREE, but the tenant must still pay the operating expenses, due for that month. This only applies to month 3 of the lease, all other months will be charged as normal. \*Must sign a least a 12-month lease.\*\*
- Tenants will also pay their own electricity, internet, garbage, and phone bills.