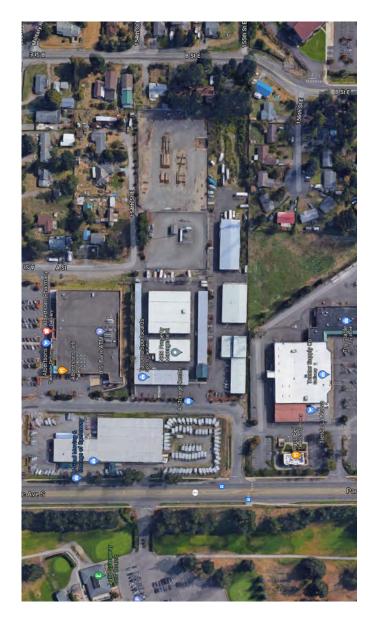

# **The Spanaway Industrial Park**

PROPERTY FEATURES

- The Spanaway Industrial Park located at 15413 1st Avenue Court South in Spanaway, Washington is made up of five buildings comprising approximately 22, 027 square feet of leasable space. The business park consists of industrial suites ranging in size from 960 square feet to 3,070 square feet.
- Located right off of I-205, the Spanaway Industrial Park is ideal for businesses that need office, warehouse, storage, or light, manufacturing/production space.
- Each building on site is a metal butler-style, insulated, pitched-roof structure with high interior ceilings and wide spans. Many of the warehouse suites contain office build-out.
- The Spanaway Industrial Park will benefit from a site-wide renovation that is scheduled to begin the Fall of 2021.