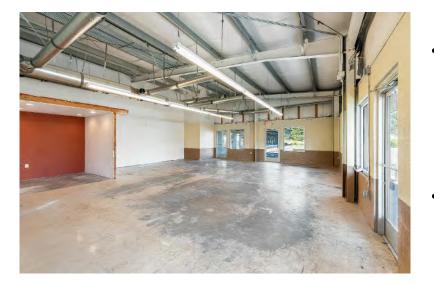

# Suite 1-E

- 1,309 SqFt
- Office Space
- Flex Space
- Retail Space
- Glass Entry Door
- Common Restrooms

15413 1st Avenue Court South Spanaway, WA 98445

## Suite 1-E

- The first-year base rent rate is \$14.00 per year per square foot (\$1,527.17 per month) plus \$4.00 per year per square foot pro-rata allocation of triple net (NNN) costs (\$436.33 per month), resulting in all-in lease costs of \$1,963.50 per month for year 1 with 5% annual increases on base rent.
- \*\*The base rent for month three (\$1,527.17) will be FREE, but the tenant must still pay the operating expenses, due for that month.
  This only applies to month 3 of the lease, all other months will be charged as normal. \*Must sign a least a 12-month lease.\*\*
- Tenants will also pay their own electricity, garbage, internet, and phone bills.