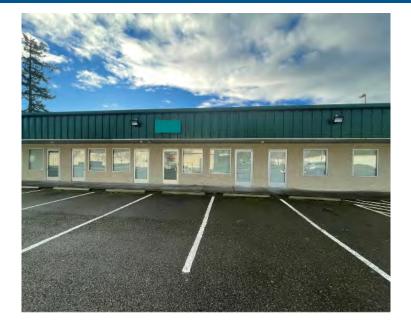

## Suite 1-A, 1-B

- 2,520 SqFt
- Private Offices
- Assigned Parking
- Visitor Parking
- Open Floor Plan

15413 1st Avenue Court South Spanaway, WA 98445

# Suite 1-A, 1-B

- The first-year base rent rate is \$14.85 per year per square foot (\$3,118.50 per month) plus \$4.95 per year per square foot pro-rata allocation of triple net (NNN) costs (\$1,039.50 per month), resulting in all-in lease costs of \$ \$4,158.00 per month for year 1 with 5% annual increases on base rent.
- \*\*The base rent for month three (\$3,118.50 ) will be FREE, but the tenant must still pay the operating expenses, due for that month. This only applies to month 3 of the lease, all other months will be charged as normal. \*Must sign a least a 12-month lease.\*\*
- Tenants will also pay for their own garbage, internet, and phone bills.