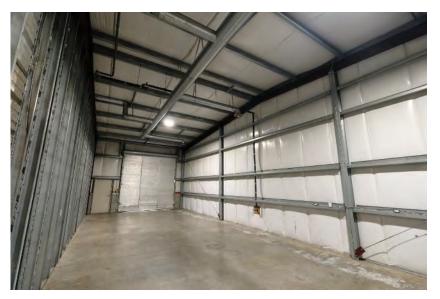

# Suite 3-H

- 1,200 SqFt
- 1 Drive-In Roll Up Door
- Drive-In Roll-Up Door
- High Ceiling Clearance Warehouse
- Warehouse space

15413 1st Avenue Court South Spanaway, WA 98445

# Suite 3-H

- The first-year base rent rate is \$16.86 per year per square foot (\$1,686.00 per month) plus \$4.95 per year per square foot pro-rata allocation of triple net (NNN) costs ( \$495.00 per month), resulting in all-in lease costs of \$2,181.00 per month for year 1 with 5% annual increases on base rent.
- \*The base rent for month three (\$1,686.00) will be FREE, but the tenant must still pay the operating expenses, due for that month. This only applies to month 3 of the lease, all other months will be charged as normal. \*Must sign a least a 12-month lease.\*
- Tenants will also pay their own internet, and phone bills.