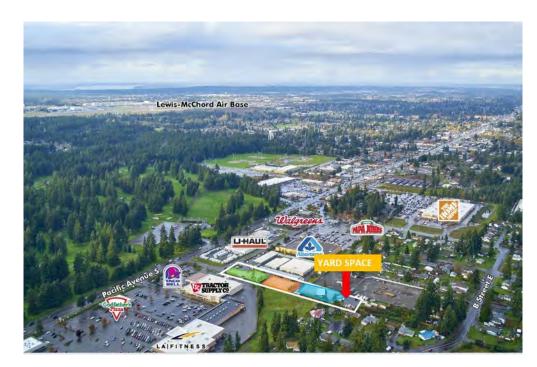

# **The Spanaway Industrial Park**

PROPERTY FEATURES

- The Spanaway Industrial Park located at 15413 1st Avenue Court South in Spanaway, Washington is made up of five buildings comprising approximately 22, 027 square feet of leasable space. The business park consists of industrial suites ranging in size from 960 square feet to 3,070 square feet.
- Located right off of I-205, the Spanaway Industrial Park is ideal for businesses that need office, warehouse, storage, or light, manufacturing/production space.
- Each building on site is a metal butler-style, insulated, pitched-roof structure with high interior ceilings and wide spans. Many of the warehouse suites contain office build-out.
- The Spanaway Industrial Park will benefit from a site-wide renovation that is scheduled to begin the Fall of 2021.

#### YARD SPACE

Spanaway Industrial Park-Yard Space - Available On 04/15/2024

15413 1st Avenue Court South Spanaway, WA 98445

## Kiely@GridPropertyManagement.com 253-238-4833 spanawayindustrialpark.com

**Yard Space** 

- 21,300 SqFt
- Secured Parking
- Semi Parking
- Trailer Parking
- Car Parking

15413 1st Avenue Court South Spanaway, WA 98445