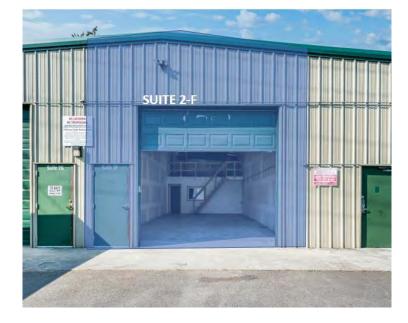

# Suite 2-F

- 1,381 SqFt
- High Ceiling Clearance
- Office Build-Out
- Common Restrooms
- Roll up door

15413 1st Avenue Court South Spanaway, WA 98445

## Kiely@GridPropertyManagement.com 253-238-4833 spanawayindustrialpark.com

## Suite 2-F

- The first-year base rent rate is \$15.00 per year per square foot (\$1,726.25 per month total) plus \$4.95 per year per square foot pro-rata allocation of triple net (NNN) costs (\$569.66 per month), resulting in all-in lease costs of \$2,295.91 per month for year 1 with 5% annual increases on base rent.
- \*\*The base rent for month three (\$1,726.25) will be FREE, but the tenant must still pay the operating expenses, due for that month. This only applies to month 3 of the lease, all other months will be charged as normal. \*Must sign a least a 12-month lease.\*\*
- Tenants will also pay their own electricity, internet, garbage, and phone bills.