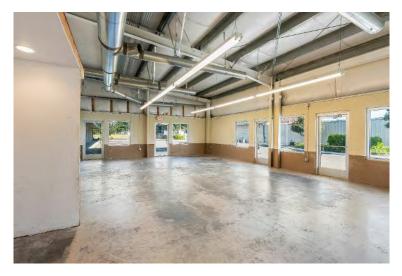

# Suite 2-F

- 1,381 SqFt
- High Ceiling Clearance
- Office Build-Out
- Common Restrooms
- Roll up door

15413 1st Avenue Court South Spanaway, WA 98445

## Suite 2-F

- The first-year base rent rate is \$15.00 per year per square foot (\$1,726.25 per month total) plus \$4.95 per year per square foot pro-rata allocation of triple net (NNN) costs (\$569.66 per month), resulting in all-in lease costs of \$2,295.91 per month for year 1 with 5% annual increases on base rent.
- \*\*The base rent for month three (\$1,726.25) will be FREE, but the tenant must still pay the operating expenses, due for that month. This only applies to month 3 of the lease, all other months will be charged as normal. \*Must sign a least a 12-month lease.\*\*
- Tenants will also pay their own electricity, internet, garbage, and phone bills.