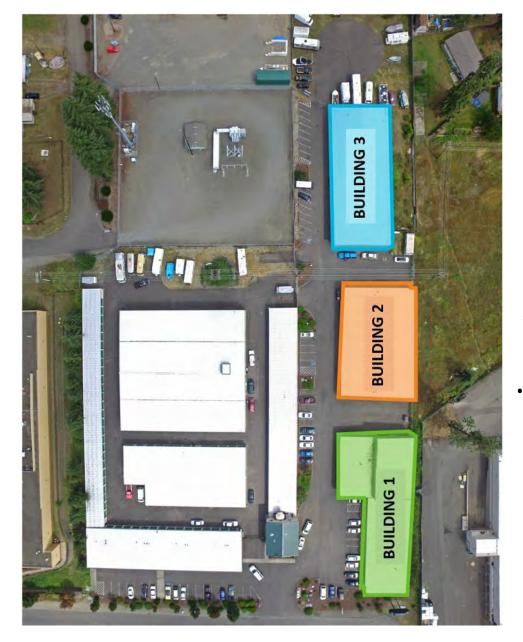

# **The Spanaway Industrial Park**

PROPERTY FEATURES

- The Spanaway Industrial Park located at 15413 1st Avenue Court South in Spanaway, Washington is made up of five buildings comprising approximately 22, 027 square feet of leasable space. The business park consists of industrial suites ranging in size from 960 square feet to 3,070 square feet.
- Located right off of I-205, the Spanaway Industrial Park is ideal for businesses that need office, warehouse, storage, or light, manufacturing/production space.
- Each building on site is a metal butler-style, insulated, pitched-roof structure with high interior ceilings and wide spans. Many of the warehouse suites contain office build-out.
- The Spanaway Industrial Park will benefit from a site-wide renovation that is scheduled to begin the Fall of 2021.

# **Current Availability**

#### **INDUSTRIAL SPACE**

- Suite 1E Available Now
- Suite 1-A, 1-B Available 07/18/2024
- Suite 2F Available Now
- Suite 3H Available Now
- Suite 3C- LEASED