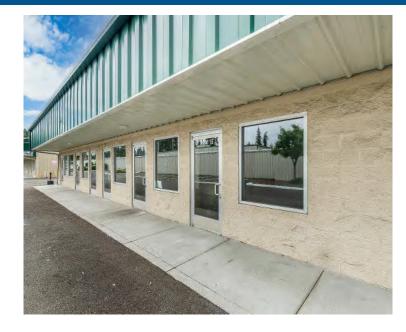

# Suite 1-E

- 1,309 SqFt
- Office Space
- Flex Space
- Retail Space
- Glass Entry Door
- Common Restrooms

15413 1st Avenue Court South Spanaway, WA 98445

## Suite 1-E

- The first-year base rent rate is \$14.00 per year per square foot (\$1,527.17 per month) plus \$4.00 per year per square foot pro-rata allocation of triple net (NNN) costs (\$436.33 per month), resulting in all-in lease costs of \$1,963.50 per month for year 1 with 5% annual increases on base rent.
- \*\*The base rent for month three (\$1,527.17) will be FREE, but the tenant must still pay the operating expenses, due for that month.
  This only applies to month 3 of the lease, all other months will be charged as normal. \*Must sign a least a 12-month lease.\*\*
- Tenants will also pay their own electricity, garbage, internet, and phone bills.