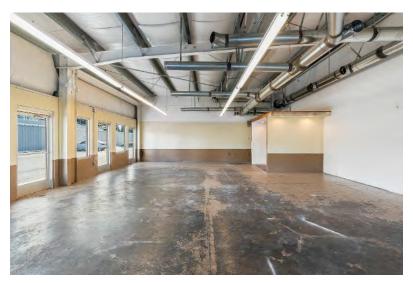

# Suite 3-H

- 1,200 SqFt
- 1 Drive-In Roll Up Door
- Drive-In Roll-Up Door
- High Ceiling Clearance Warehouse
- Warehouse space

15413 1st Avenue Court South Spanaway, WA 98445

# Suite 3-H

- The first-year base rent rate is \$16.86 per year per square foot (\$1,686.00 per month) plus \$4.95 per year per square foot pro-rata allocation of triple net (NNN) costs ( \$495.00 per month), resulting in all-in lease costs of \$2,181.00 per month for year 1 with 5% annual increases on base rent.
- \*The base rent for month three (\$1,686.00) will be FREE, but the tenant must still pay the operating expenses, due for that month. This only applies to month 3 of the lease, all other months will be charged as normal. \*Must sign a least a 12-month lease.\*
- Tenants will also pay their own internet, and phone bills.