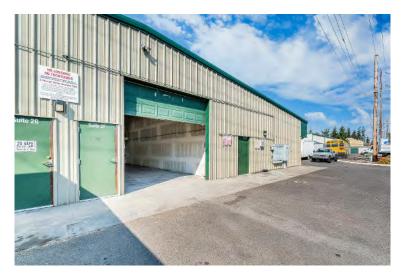

# **The Spanaway Industrial Park**

PROPERTY FEATURES

- The Spanaway Industrial Park located at 15413 1st Avenue Court South in Spanaway, Washington is made up of five buildings comprising approximately 22, 027 square feet of leasable space. The business park consists of industrial suites ranging in size from 960 square feet to 3,070 square feet.
- Located right off of I-205, the Spanaway Industrial Park is ideal for businesses that need office, warehouse, storage, or light, manufacturing/production space.
- Each building on site is a metal butler-style, insulated, pitched-roof structure with high interior ceilings and wide spans. Many of the warehouse suites contain office build-out.
- The Spanaway Industrial Park will benefit from a site-wide renovation that is scheduled to begin the Fall of 2021.

#### **INDUSTRIAL SPACE**

- Suite 1E Available Now
- Suite 1-A, 1-B Available 07/18/2024
- Suite 2F Available Now
- Suite 3H Available Now
- Suite 3C- LEASED