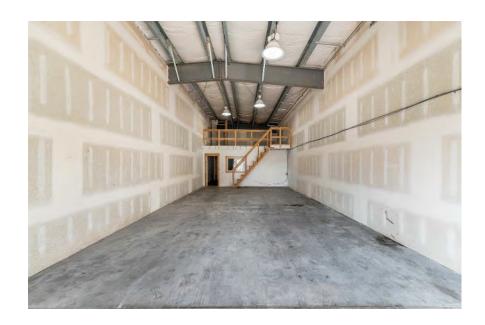

# Suite 2-F

- 1,381 SqFt
- High Ceiling Clearance
- Office Build-Out
- Common Restrooms
- Roll up door

15413 1st Avenue Court South Spanaway, WA 98445

## Kiely@GridPropertyManagement.com 253-238-4833 spanawayindustrialpark.com

## Suite 2-F

- The first-year base rent rate is \$15.00 per year per square foot (\$1,726.25 per month total) plus \$4.95 per year per square foot pro-rata allocation of triple net (NNN) costs (\$569.66 per month), resulting in all-in lease costs of \$2,295.91 per month for year 1 with 5% annual increases on base rent.
- \*\*The base rent for month three (\$1,726.25) will be FREE, but the tenant must still pay the operating expenses, due for that month. This only applies to month 3 of the lease, all other months will be charged as normal. \*Must sign a least a 12-month lease.\*\*
- Tenants will also pay their own electricity, internet, garbage, and phone bills.