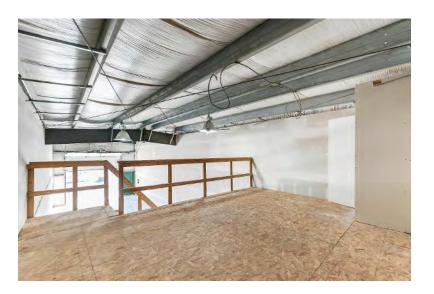

## Suite 1-A, 1-B

- 2,520 SqFt
- Private Offices
- Assigned Parking
- Visitor Parking
- Open Floor Plan

15413 1st Avenue Court South Spanaway, WA 98445

# Suite 1-A, 1-B

- The first-year base rent rate is \$14.85 per year per square foot (\$3,118.50 per month) plus \$4.95 per year per square foot pro-rata allocation of triple net (NNN) costs (\$1,039.50 per month), resulting in all-in lease costs of \$ \$4,158.00 per month for year 1 with 5% annual increases on base rent.
- \*\*The base rent for month three (\$3,118.50 ) will be FREE, but the tenant must still pay the operating expenses, due for that month. This only applies to month 3 of the lease, all other months will be charged as normal. \*Must sign a least a 12-month lease.\*\*
- Tenants will also pay for their own garbage, internet, and phone bills.