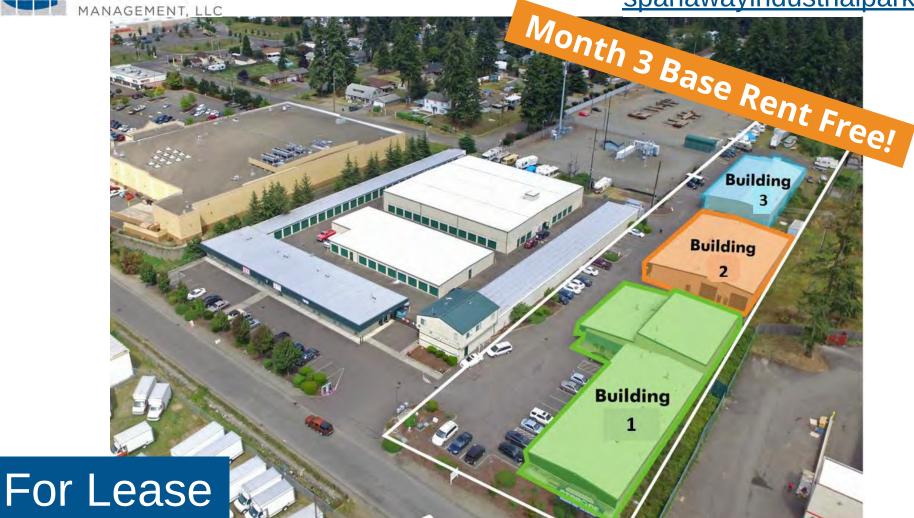

# Spanaway Industrial Park

15413 1st Avenue Court South Spanaway, WA 97445 2,750 - 3,100 SqFt - 3 single story buildings

15413 1st Avenue Court South Spanaway, WA 98445

# **The Spanaway Industrial Park**

PROPERTY FEATURES

- The Spanaway Industrial Park located at 15413 1st Avenue Court South in Spanaway, Washington is made up of five buildings comprising approximately 22, 027 square feet of leasable space. The business park consists of industrial suites ranging in size from 960 square feet to 3,070 square feet.
- Located right off of I-205, the Spanaway Industrial Park is ideal for businesses that need office, warehouse, storage, or light, manufacturing/production space.
- Each building on site is a metal butler-style, insulated, pitched-roof structure with high interior ceilings and wide spans. Many of the warehouse suites contain office build-out.
- The Spanaway Industrial Park will benefit from a site-wide renovation that is scheduled to begin the Fall of 2021.

# **Current Availability**