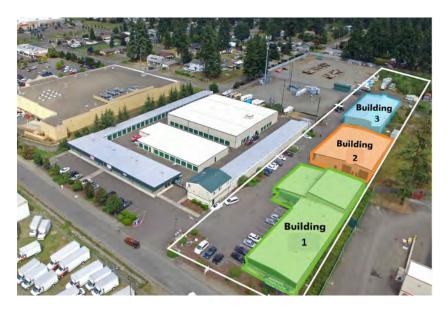

# **The Spanaway Industrial Park**

PROPERTY FEATURES

- The Spanaway Industrial Park located at 15413 1st Avenue Court South in Spanaway, Washington is made up of five buildings comprising approximately 22, 027 square feet of leasable space. The business park consists of industrial suites ranging in size from 960 square feet to 3,070 square feet.
- Located right off of I-205, the Spanaway Industrial Park is ideal for businesses that need office, warehouse, storage, or light, manufacturing/production space.
- Each building on site is a metal butler-style, insulated, pitched-roof structure with high interior ceilings and wide spans. Many of the warehouse suites contain office build-out.
- The Spanaway Industrial Park will benefit from a site-wide renovation that is scheduled to begin the Fall of 2021.

# **Current Availability**