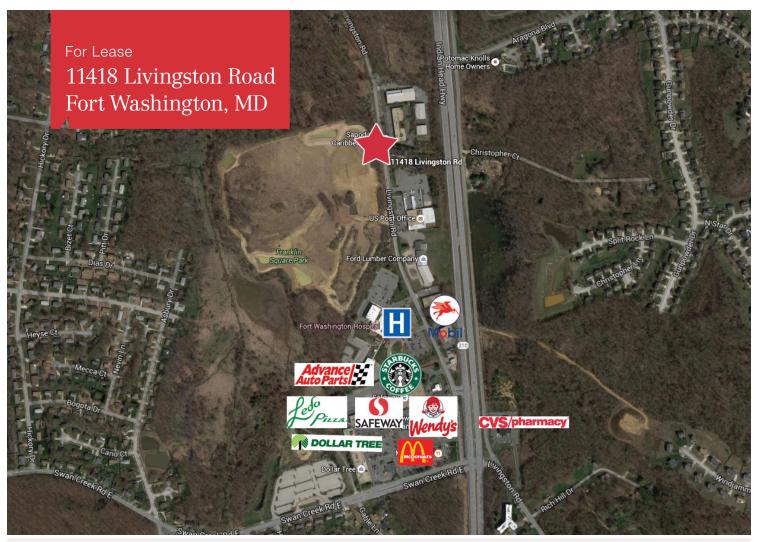

--------------|-----------|-----------|-----------|
| POPULATION            | 5,071     | 40,079    | 108,915   |
| HOUSEHOLDS            | 1,769     | 13,974    | 40,271    |
| AVG. HOUSEHOLD INCOME | \$121,408 | \$118,691 | \$123.891 |

The information contained herein has been given to us by the owner of the property or other sources we deem reliable. We have no reason to doubt its accuracy, but we do not guarantee it. Floor plans, site plans and other graphic representations of this property have been reduced and reproduced, and are not necessarily to scale. All information should be verified prior to purchase or lease.



## For more information: Daniel A. LaPlaca

+1 301 918 2950 • dlaplaca@naimichael.com

10100 Business Parkway Lanham, Maryland 20706 +1 301 459 4400 naimichael.com









10100 Business Parkway Lanham, Maryland 20706 +1 301 459 4400 naimichael.com