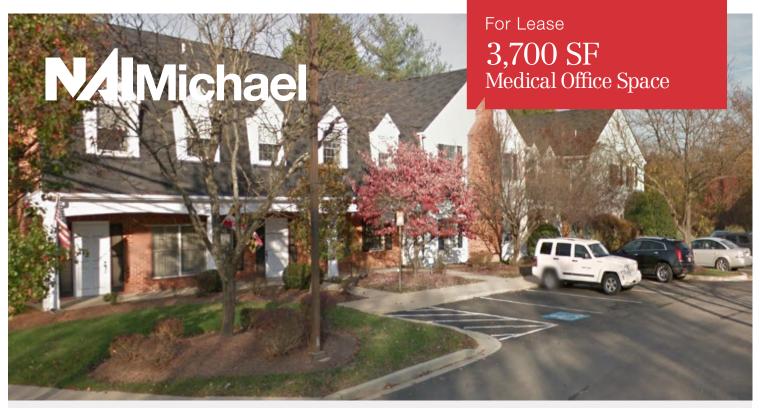

## 11418 Livingston Road

Fort Washington, Prince George's County, MD

## **Property Features**

- Approximately 3,700 sf available for lease
- Total building is 14,000 sf
- Land area 1 acre
- Parking 25 spaces
- Built out for medical offices
- Within walking distance to Fort Washington Medical Campus
- Immaculately maintained building and lot
- Adjacent to Olde Fort Village Shopping Center
- LEASE RATE: Reduced to \$18.00 per square foot