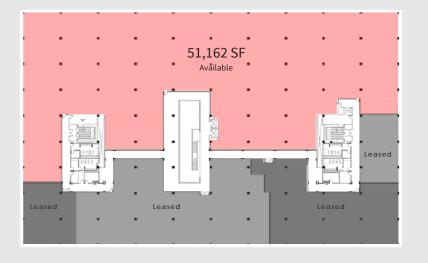

### **AVAILABLE SPACE:**

- Up to 51,162 SF
- Top Floor Available

PARKING SPACES: 3 / 1,000 SF

LEASE RATE: \$27.00 / RSF