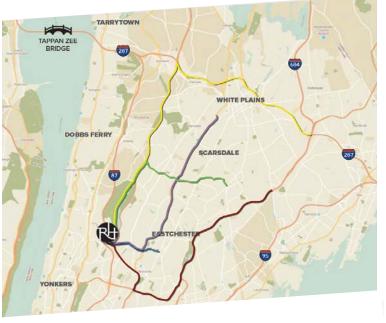

**30 MINUTES TO GRAND CENTRAL STATION** 

# Premier Location

OFFICES @ RIDGE HILL IS CONVENIENTLY LOCATED BETWEEN I-87, SPRAIN B ROOK PARKWAY, & HAS A DEDICATED BEE-LINE BUS SERVICE.

Positioned in the utmost of locations, Westchester's Ridge Hill is easily accessible from all directions and convenient to affluent neighborhoods from both the New YorkState Thruway and the Sprain Brook Parkway and only 22 minutes from MidtownManhattan.