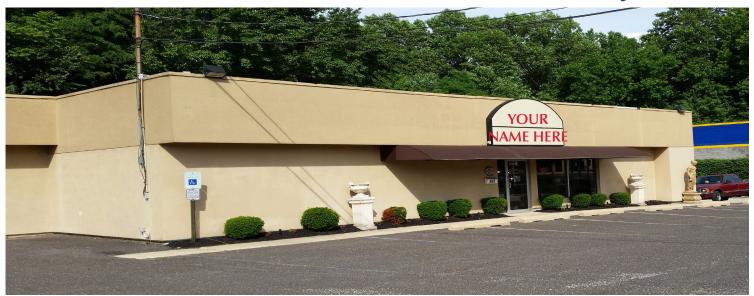

## 603 HADDONFIELD-BERLIN ROAD, VOORHEES, NJ

**Property Description:** Freestanding retail building for sale

or lease

**Building Size:** 3,480 +/- SF

Lot Size: 0.95 + /- acres

**Block/Lot:** 139/33

Taxes: \$21,703.00 (2019)

Lease Rate: \$15.00/ SF NNN

Sale Price: \$749,000.00

Comments: • Across from new Royal Farms

Ample parking spaces

Excellent signage
Located on heavily traveled Haddonfield-Berlin Road

Adam Rose (ext. 22) arose@rosecommercial.com (856) 985-9488