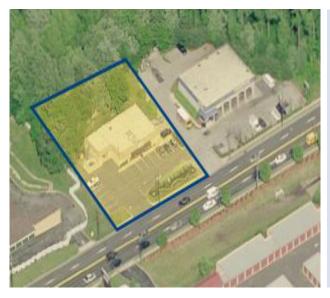

## 603 HADDONFIELD-BERLIN ROAD, VOORHEES, NJ

**Property Description:** Freestanding retail building for sale

or lease

**Building Size:** 3,480 +/- SF

Lot Size: 0.95 + /- acres

**Block/Lot:** 139/33

Taxes: \$21,703.00 (2019)

Lease Rate: \$15.00/ SF NNN

Sale Price: \$749,000.00

Comments: • Across from new Royal Farms

Ample parking spaces

Excellent signage
Located on heavily traveled Haddonfield-Berlin Road

Adam Rose (ext. 22) arose@rosecommercial.com (856) 985-9488