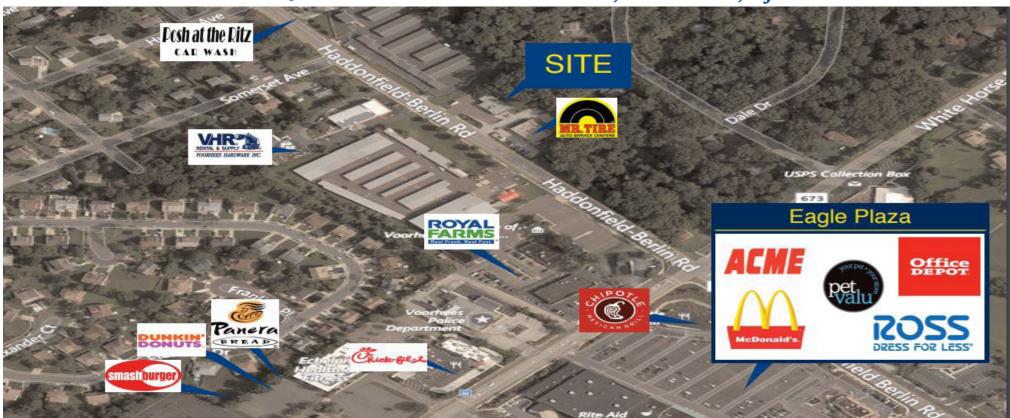

Lease Rate: \$15.00/ SF NNN

Sale Price: \$749,000.00

Comments: • Across from new Royal Farms

Ample parking spaces

Excellent signage
Located on heavily traveled Haddonfield-Berlin Road

Adam Rose (ext. 22) arose@rosecommercial.com (856) 985-9488