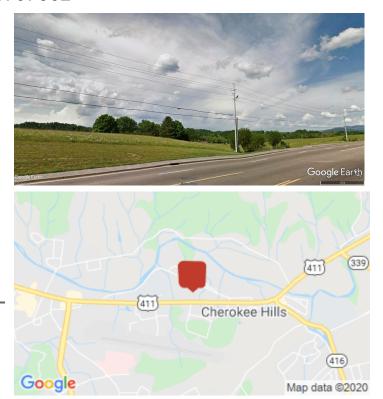

## **Commercial Development Tract in Premier Sevierville Location** 1331 Dolly Parton Parkway, Sevierville, TN 37862

Listing ID: Status: Property Type: Possible Uses: Gross Land Area: Sale Price: Unit Price: Sale Terms: Nearest MSA: County: Tax ID/APN: Zoning: Property Visibility: Highway Access: 30424638 Active Vacant Land For Sale Office, Retail 35.86 Acres \$6,900,000 \$192,414 Per Acre Cash to Seller Sevierville Sevier 050 079.01 AC - ARTERIAL COMMERCIAL Excellent Dolly Parton Parkway (US 411); Newport Highway

## **Overview/Comments**

This prime commercial development tract is located on one of Sevier County's major traffic corridors. It features extensive frontage on Dolly Parton Parkway (US 411), with additional back frontage on Old Newport Highway. The arterial commercial zoning encompasses a wide variety of uses. The location, size, and accessibility of the property suggests major retail development, such as a major retailer-anchored center. The property is improved with a 2,229 square foot single family residential building, built in 1960. No economic value is attributed to this building.