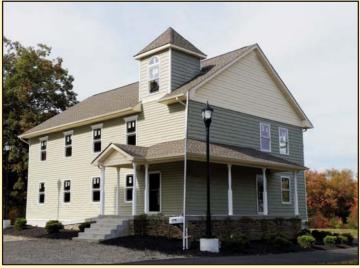

## **EXCLUSIVE LISTING**

SITE Route 73

Property Description: Two Story Freestanding Commercial

Building with Retail Exposure for

Sale or Lease

Building Size: 3,200 +/- SF (Two Floors)

**Lot Size:** 0.81 +/- acres

Block/Lot: 222/27

Zoning: Major Business

**Taxes:** \$9,374 (2016)

Lease Rate: \$18.00/SF Plus Utilities

Sale Price: \$450,000.00

**Comments:** • Newly Constructed Building

· Ideal for Office or Medical

· Open Customizable Floor Plan

· Private Parking Area

• Highly Visible on Route 73

 Surrounded by Medical, Retail and State of the Art Virtua Hospital

· Billboard Not Included

For Further Information, Please Contact:

**Brett Davidoff (Ext. 27)** 