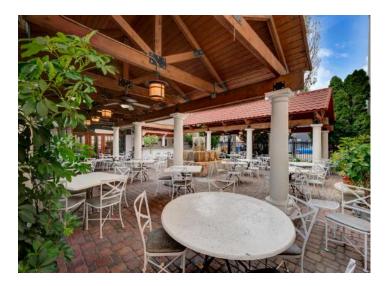

### Highlights and Features:

- Turnkey restaurant and bar
- High visibility on the corner of Lyndale & Lake
- Beautiful restaurant space with 2 full commercial kitchens (1 on main level, 1 on lower level)
- Large, private, enclosed outdoor patio with fountain
- Convenient public and metered parking nearby
- 1 full bar plus 1 smaller outdoor bar
- · Capacity on main floor: 168
- Capacity on outdoor patio: 130
- Can be divided into separate bar and restaurant area
- 2 ADA bathrooms on main level plus staff bathroom, conference room plus additional storage on lower level
- Area tenants include Jungle Theater, Lyn Lake Chiropractor, Tweak the Glam Studio, The Iron Door Pub, Volstead's Emporium, Toppers, Lynlake Brewery, Anytime Fitness and more

# **Photos**

This information is accurate as of the date of printing and is subject to change without notice. All information is deemed accurate, but cannot be guaranteed.