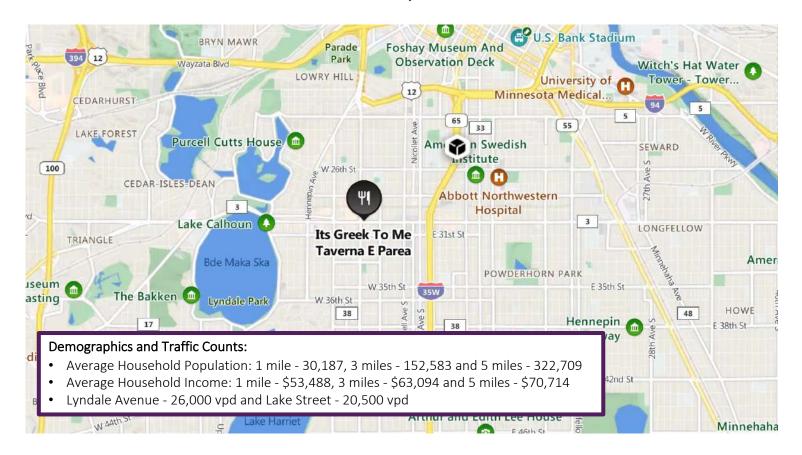

Theater, Lyn Lake Chiropractor, Tweak the Glam Studio, The Iron Door Pub, Volstead's Emporium, Toppers, Lynlake Brewery, Anytime Fitness and more

### Space Available:

- 6,972 sf (plus 2,500 sf outdoor patio free of charge)
- 2022 CAM/Tax: \$5.00 psfLease Rate: \$20.00 psf NNN







SABINE SHEA 612.203.5946 sabine@christiansonandco.com

This information is accurate as of the date of printing and is subject to change without notice. All information is deemed accurate, but cannot be guaranteed.

# **Photos**













This information is accurate as of the date of printing and is subject to change without notice. All information is deemed accurate, but cannot be guaranteed.

# Floor Plan - Main Level



# Floor Plan - Lower Level



LOWER LEVEL

TOTAL GROSS 5,029 SQUARE FEET

#### Map



#### **Aerial**



This information is accurate as of the date of printing and is subject to change without notice. All information is deemed accurate, but cannot be guaranteed.