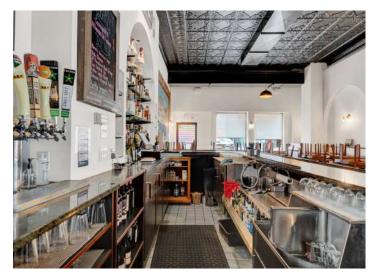

### Highlights and Features:

- Turnkey restaurant and bar
- High visibility on the corner of Lyndale & Lake
- Beautiful restaurant space with 2 full commercial kitchens (1 on main level, 1 on lower level)
- Large, private, enclosed outdoor patio with fountain
- Convenient public and metered parking nearby
- 1 full bar plus 1 smaller outdoor bar
- · Capacity on main floor: 168
- Capacity on outdoor patio: 130
- Can be divided into separate bar and restaurant area
- 2 ADA bathrooms on main level plus staff bathroom, conference room plus additional storage on lower level
- Area tenants include Jungle Theater, Lyn Lake Chiropractor, Tweak the Glam Studio, The Iron Door Pub, Volstead's Emporium, Toppers, Lynlake Brewery, Anytime Fitness and more

# **Photos**

This information is accurate as of the date of printing and is subject to change without notice. All information is deemed accurate, but cannot be guaranteed.