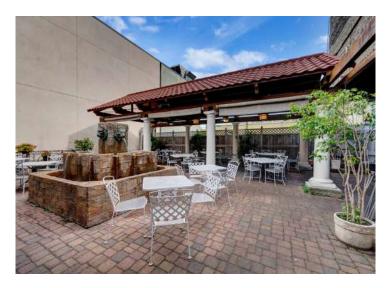

### Highlights and Features:

- Turnkey restaurant and bar
- High visibility on the corner of Lyndale & Lake
- Beautiful restaurant space with 2 full commercial kitchens (1 on main level, 1 on lower level)
- Large, private, enclosed outdoor patio with fountain
- Convenient public and metered parking nearby
- 1 full bar plus 1 smaller outdoor bar
- · Capacity on main floor: 168
- Capacity on outdoor patio: 130
- Can be divided into separate bar and restaurant area
- 2 ADA bathrooms on main level plus staff bathroom, conference room plus additional storage on lower level
- Area tenants include Jungle Theater, Lyn Lake Chiropractor, Tweak the Glam Studio, The Iron Door Pub, Volstead's Emporium, Toppers, Lynlake Brewery, Anytime Fitness and more

# **Photos**

This information is accurate as of the date of printing and is subject to change without notice. All information is deemed accurate, but cannot be guaranteed.