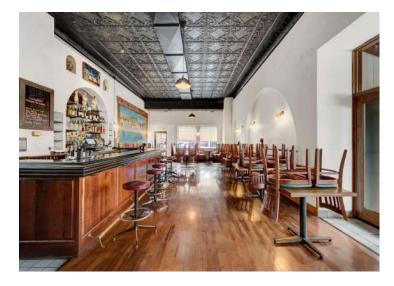

### Highlights and Features:

- Turnkey restaurant and bar
- High visibility on the corner of Lyndale & Lake
- Beautiful restaurant space with 2 full commercial kitchens (1 on main level, 1 on lower level)
- Large, private, enclosed outdoor patio with fountain
- Convenient public and metered parking nearby
- 1 full bar plus 1 smaller outdoor bar
- · Capacity on main floor: 168
- Capacity on outdoor patio: 130
- Can be divided into separate bar and restaurant area
- 2 ADA bathrooms on main level plus staff bathroom, conference room plus additional storage on lower level
- Area tenants include Jungle Theater, Lyn Lake Chiropractor, Tweak the Glam Studio, The Iron Door Pub, Volstead's Emporium, Toppers, Lynlake Brewery, Anytime Fitness and more

# **Photos**

This information is accurate as of the date of printing and is subject to change without notice. All information is deemed accurate, but cannot be guaranteed.