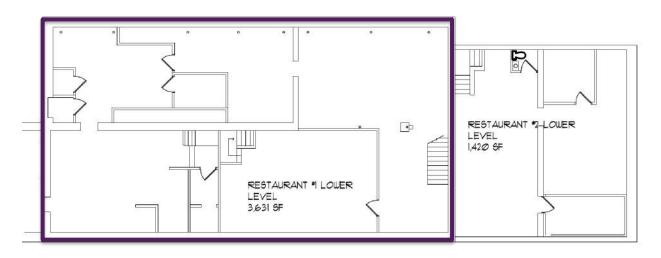

al storage on lower level
- Area tenants include Jungle Theater, Lyn Lake Chiropractor, Tweak the Glam Studio, The Iron Door Pub, Volstead's Emporium, Toppers, Lynlake Brewery, Anytime Fitness and more

### Space Available:

- 6,972 sf (plus 2,500 sf outdoor patio free of charge)
- 2022 CAM/Tax: \$5.00 psfLease Rate: \$20.00 psf NNN







SABINE SHEA 612.203.5946 sabine@christiansonandco.com

This information is accurate as of the date of printing and is subject to change without notice. All information is deemed accurate, but cannot be guaranteed.

# **Photos**













This information is accurate as of the date of printing and is subject to change without notice. All information is deemed accurate, but cannot be guaranteed.

# Floor Plan - Main Level



# Floor Plan - Lower Level



LOWER LEVEL

TOTAL GROSS 5,029 SQUARE FEET

#### Map



#### **Aerial**



This information is accurate as of the date of printing and is subject to change without notice. All information is deemed accurate, but cannot be guaranteed.