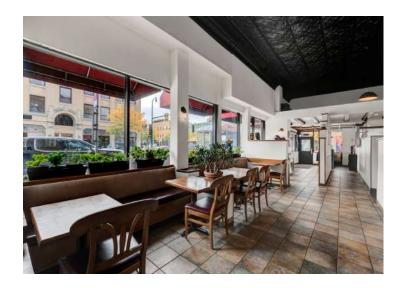

### Highlights and Features:

- Turnkey restaurant and bar
- High visibility on the corner of Lyndale & Lake
- Beautiful restaurant space with 2 full commercial kitchens (1 on main level, 1 on lower level)
- Large, private, enclosed outdoor patio with fountain
- Convenient public and metered parking nearby
- 1 full bar plus 1 smaller outdoor bar
- · Capacity on main floor: 168
- Capacity on outdoor patio: 130
- Can be divided into separate bar and restaurant area
- 2 ADA bathrooms on main level plus staff bathroom, conference room plus additional storage on lower level
- Area tenants include Jungle Theater, Lyn Lake Chiropractor, Tweak the Glam Studio, The Iron Door Pub, Volstead's Emporium, Toppers, Lynlake Brewery, Anytime Fitness and more

# **Photos**

This information is accurate as of the date of printing and is subject to change without notice. All information is deemed accurate, but cannot be guaranteed.