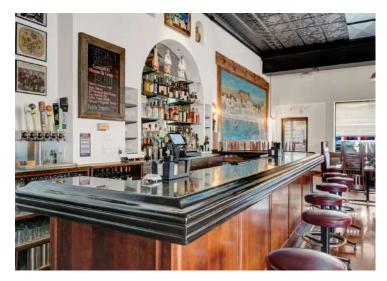

### Highlights and Features:

- Turnkey restaurant and bar
- High visibility on the corner of Lyndale & Lake
- Beautiful restaurant space with 2 full commercial kitchens (1 on main level, 1 on lower level)
- Large, private, enclosed outdoor patio with fountain
- Convenient public and metered parking nearby
- 1 full bar plus 1 smaller outdoor bar
- · Capacity on main floor: 168
- Capacity on outdoor patio: 130
- Can be divided into separate bar and restaurant area
- 2 ADA bathrooms on main level plus staff bathroom, conference room plus additional storage on lower level
- Area tenants include Jungle Theater, Lyn Lake Chiropractor, Tweak the Glam Studio, The Iron Door Pub, Volstead's Emporium, Toppers, Lynlake Brewery, Anytime Fitness and more

# **Photos**

This information is accurate as of the date of printing and is subject to change without notice. All information is deemed accurate, but cannot be guaranteed.