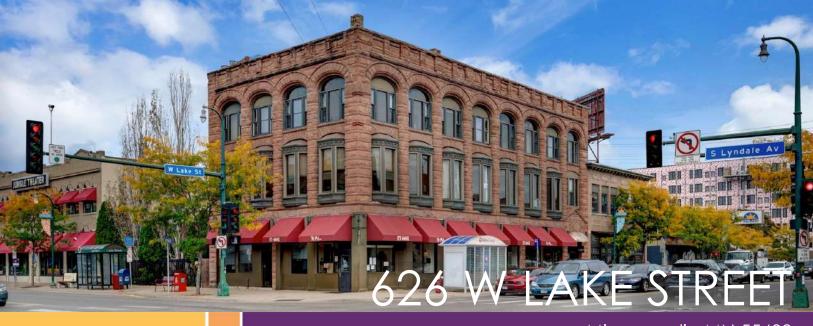

Minneapolis, MN 55408

# Turnkey Restaurant Space For Lease On The Corner Of Lyndale Avenue and Lake Street

### Highlights and Features:

- Turnkey restaurant and bar
- High visibility on the corner of Lyndale & Lake
- Beautiful restaurant space with 2 full commercial kitchens (1 on main level, 1 on lower level)
- Large, private, enclosed outdoor patio with fountain
- Convenient public and metered parking nearby
- 1 full bar plus 1 smaller outdoor bar
- · Capacity on main floor: 168
- Capacity on outdoor patio: 130
- Can be divided into separate bar and restaurant area
- 2 ADA bathrooms on main level plus staff bathroom, conference room plus additional storage on lower level
- Area tenants include Jungle Theater, Lyn Lake Chiropractor, Tweak the Glam Studio, The Iron Door Pub, Volstead's Emporium, Toppers, Lynlake Brewery, Anytime Fitness and more