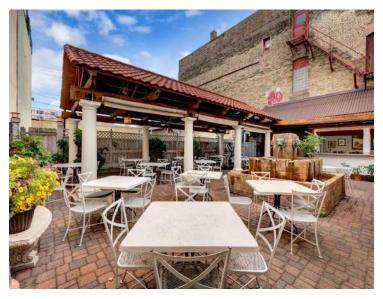

### Highlights and Features:

- Turnkey restaurant and bar
- High visibility on the corner of Lyndale & Lake
- Beautiful restaurant space with 2 full commercial kitchens (1 on main level, 1 on lower level)
- Large, private, enclosed outdoor patio with fountain
- Convenient public and metered parking nearby
- 1 full bar plus 1 smaller outdoor bar
- · Capacity on main floor: 168
- Capacity on outdoor patio: 130
- Can be divided into separate bar and restaurant area
- 2 ADA bathrooms on main level plus staff bathroom, conference room plus additional storage on lower level
- Area tenants include Jungle Theater, Lyn Lake Chiropractor, Tweak the Glam Studio, The Iron Door Pub, Volstead's Emporium, Toppers, Lynlake Brewery, Anytime Fitness and more

# **Photos**

This information is accurate as of the date of printing and is subject to change without notice. All information is deemed accurate, but cannot be guaranteed.