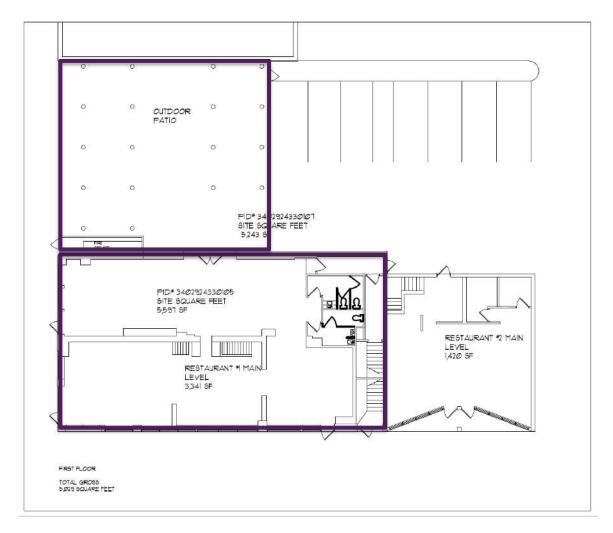

conference room plus additional storage on lower level
- Area tenants include Jungle Theater, Lyn Lake Chiropractor, Tweak the Glam Studio, The Iron Door Pub, Volstead's Emporium, Toppers, Lynlake Brewery, Anytime Fitness and more

### Space Available:

- 6,972 sf (plus 2,500 sf outdoor patio free of charge)
- 2022 CAM/Tax: \$5.00 psfLease Rate: \$20.00 psf NNN







SABINE SHEA 612.203.5946 sabine@christiansonandco.com

This information is accurate as of the date of printing and is subject to change without notice. All information is deemed accurate, but cannot be guaranteed.

# **Photos**













This information is accurate as of the date of printing and is subject to change without notice. All information is deemed accurate, but cannot be guaranteed.

# Floor Plan - Main Level



# Floor Plan - Lower Level



LOWER LEVEL

TOTAL GROSS 5,029 SQUARE FEET

#### Map



#### **Aerial**



This information is accurate as of the date of printing and is subject to change without notice. All information is deemed accurate, but cannot be guaranteed.