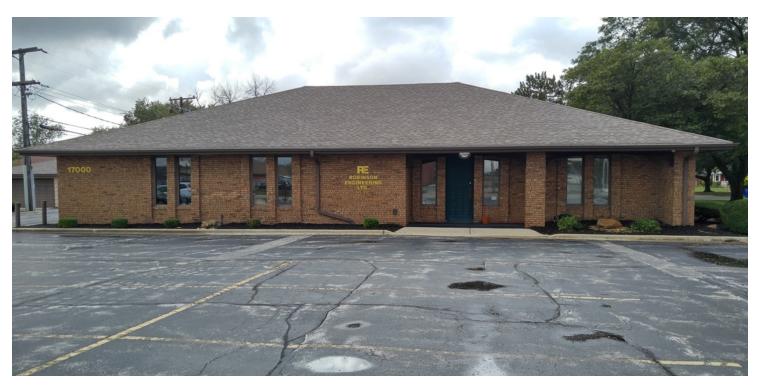

# OFFICE BUILDING PLUS HOME - PRICE REDUCED

LINI Lagestee-Mulder Commercial Real Estate

17000 S PARK AVE, SOUTH HOLLAND, IL 60473

OFFICE BUILDING FOR SALE

| <ul> <li>PROPERTY HIGHLIGHTS</li> <li>Approximately 10,000 SF office building plus home to the west</li> </ul> | SALE PRICE                                | \$649,000 |
|----------------------------------------------------------------------------------------------------------------|-------------------------------------------|-----------|
|                                                                                                                | <b>OFFERING SUMMARY</b><br>Building Size: | 10,000 SF |
| Special tax classification                                                                                     |                                           |           |
| 96 parking spots                                                                                               |                                           | 1075      |
| Roof only 2 years old                                                                                          | Year Built:                               | 1965      |
| <b>LOCATION OVERVIEW</b><br>Located at the corner of Park Avenue and 170th Street                              | County:                                   | Cook      |
|                                                                                                                | Price / SF:                               | \$64.90   |