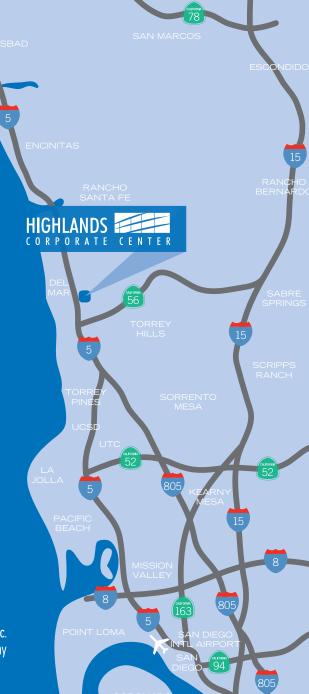

## PROJECT FEATURES

Highlands Corporate Center is a five building, Class "A" office project totaling 205,852 square feet. Located in the prestigious San Diego Corporate Center at the southeast corner of Interstate 5 and Del Mar Heights Road, the property is situated in the best location within Del Mar Heights.