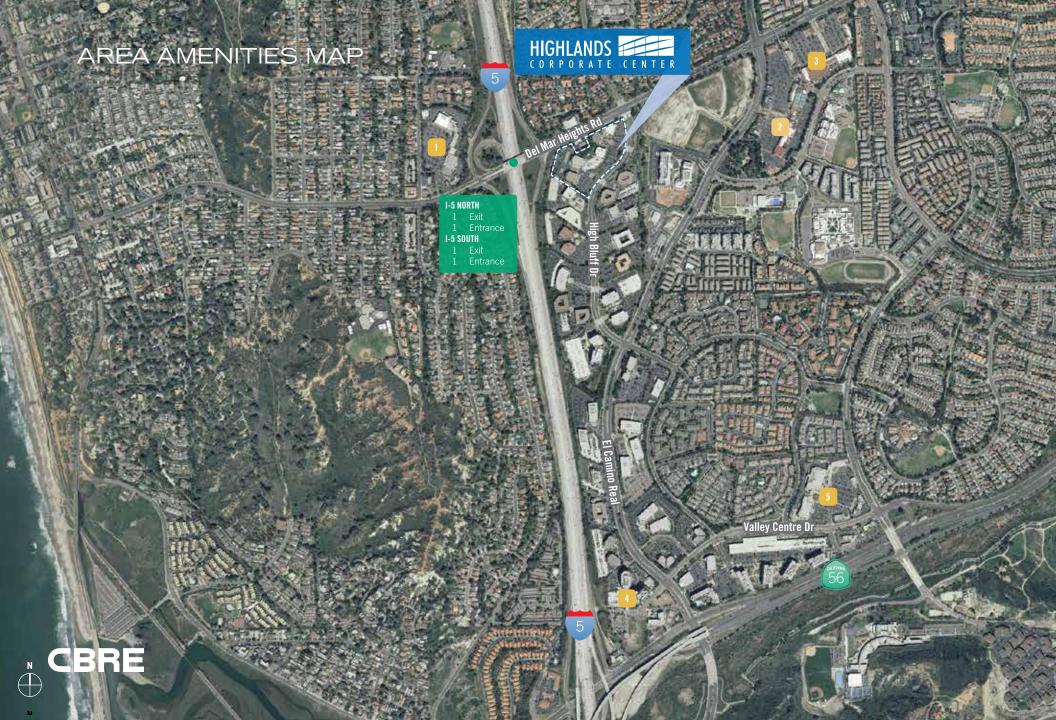

### AREA AMENITIES

#### 1 DEL MAR HEIGHTS VILLAGE AREA

#### 2 DEL MAR HIGHLANDS TOWN CENTER AREA

#### 3 CARMEL COUNTRY PLAZA AREA

#### 4 PIAZZA CARMEL AREA

#### 5 INTERSTATE 5 & HIGHWAY 56 AREA