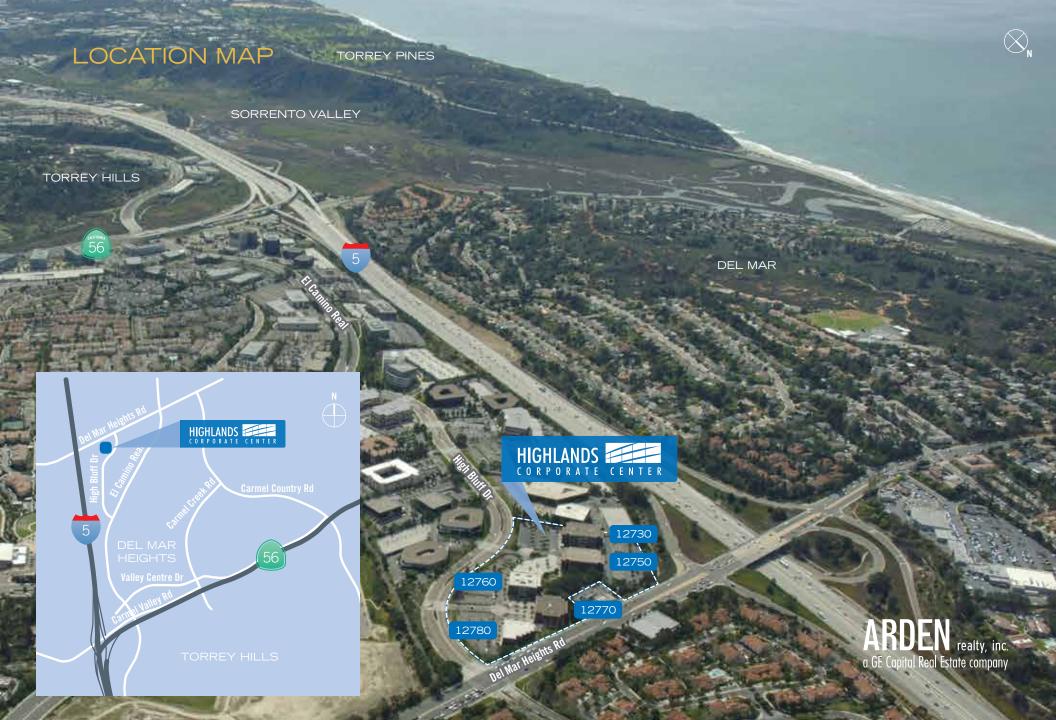

## PROJECT FEATURES

Highlands Corporate Center is a five building, Class "A" office project totaling 205,852 square feet. Located in the prestigious San Diego Corporate Center at the southeast corner of Interstate 5 and Del Mar Heights Road, the property is situated in the best location within Del Mar Heights.

- Multi-million dollar interior and exterior renovations complete
- Multi-level, high-image marble lobbies
- Versatile floor plates
- Wi-Fi in common areas
- Excellent freeway visibility
- Immediate access to Interstate 5 and Highway 56
- Ample surface and covered parking available
- Numerous amenities nearby including retail, restaurants, and hotels
- Easy access to the residential communities of Del Mar,
  Carmel Valley, Fairbanks Ranch and Rancho Santa Fe
- Building top or eyebrow signage on the 12730 & 12750 building
- Monument signage available