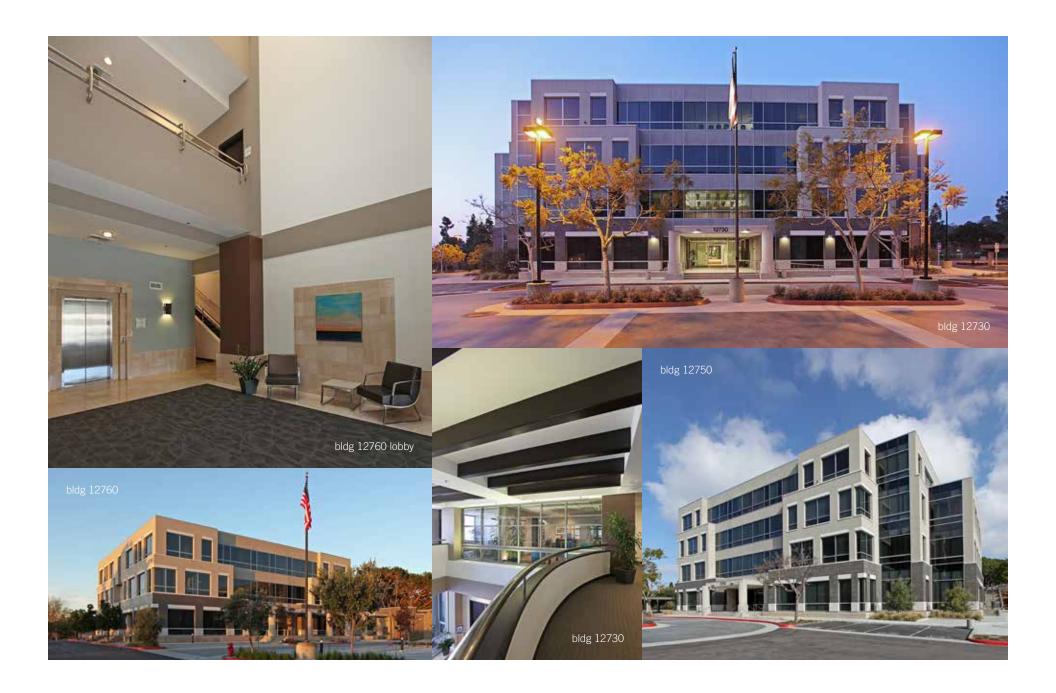

## PROJECT FEATURES

Highlands Corporate Center is a five building, Class "A" office project totaling 205,852 square feet. Located in the prestigious San Diego Corporate Center at the southeast corner of Interstate 5 and Del Mar Heights Road, the property is situated in the best location within Del Mar Heights.

- Multi-million dollar interior and exterior renovations complete
- Multi-level, high-image marble lobbies
- Versatile floor plates
- Wi-Fi in common areas
- Excellent freeway visibility
- Immediate access to Interstate 5 and Highway 56
- Ample surface and covered parking available
- Numerous amenities nearby including retail, restaurants, and hotels
- Easy access to the residential communities of Del Mar,
  Carmel Valley, Fairbanks Ranch and Rancho Santa Fe
- Building top or eyebrow signage on the 12730 & 12750 building
- Monument signage available