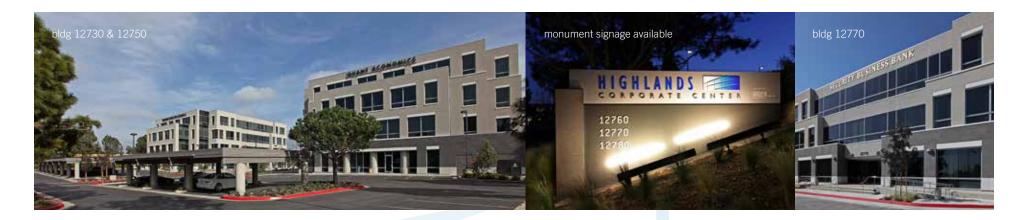

## PROJECT FEATURES

Highlands Corporate Center is a five building, Class "A" office project totaling 205,852 square feet. Located in the prestigious San Diego Corporate Center at the southeast corner of Interstate 5 and Del Mar Heights Road, the property is situated in the best location within Del Mar Heights.

- Multi-million dollar interior and exterior renovations complete
- Multi-level, high-image marble lobbies
- Versatile floor plates
- Wi-Fi in common areas
- Excellent freeway visibility
- Immediate access to Interstate 5 and Highway 56
- Ample surface and covered parking available
- Numerous amenities nearby including retail, restaurants, and hotels
- Easy access to the residential communities of Del Mar,
  Carmel Valley, Fairbanks Ranch and Rancho Santa Fe
- Building top or eyebrow signage on the 12730 & 12750 building
- Monument signage available