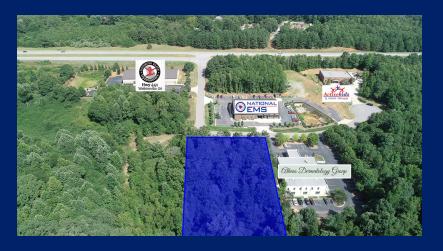

### LAMPKIN BRANCH BUSINESS PARK

1040 Thomas Avenue, Watkinsville, GA 30677

### **PROPERTY OVERVIEW**

This one acre lot for sale in Watkinsville, GA is located in the Lampkin Branch Business Park, which is adjacent to Highway 441 and convenient to Highway 316. This site is located just one mile from the Presbyterian Village Senior Living Facility and the recently approved Oconee Mercantile Mixed-Use project at the intersection of Hog Mountain Road and Hwy 441. Businesses in the Lampkin Branch Park include National EMS, Athens Dermatology Group, Activekidz Therapy, and Georgia Elite Gymnastics.