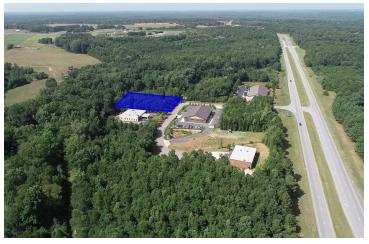

### LAMPKIN BRANCH BUSINESS PARK

1040 Thomas Avenue, Watkinsville, GA 30677

### **PROPERTY OVERVIEW**

This one acre lot for sale in Watkinsville, GA is located in the Lampkin Branch Business Park, which is adjacent to Highway 441 and convenient to Highway 316. This site is located just one mile from the Presbyterian Village Senior Living Facility and the recently approved Oconee Mercantile Mixed-Use project at the intersection of Hog Mountain Road and Hwy 441. Businesses in the Lampkin Branch Park include National EMS, Athens Dermatology Group, Activekidz Therapy, and Georgia Elite Gymnastics.