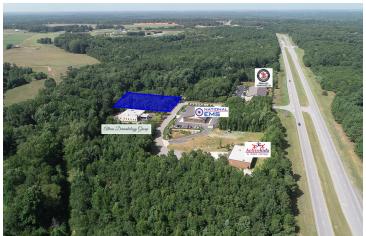

### LAMPKIN BRANCH BUSINESS PARK

1040 Thomas Avenue, Watkinsville, GA 30677

### **PROPERTY OVERVIEW**

This one acre lot for sale in Watkinsville, GA is located in the Lampkin Branch Business Park, which is adjacent to Highway 441 and convenient to Highway 316. This site is located just one mile from the Presbyterian Village Senior Living Facility and the recently approved Oconee Mercantile Mixed-Use project at the intersection of Hog Mountain Road and Hwy 441. Businesses in the Lampkin Branch Park include National EMS, Athens Dermatology Group, Activekidz Therapy, and Georgia Elite Gymnastics.