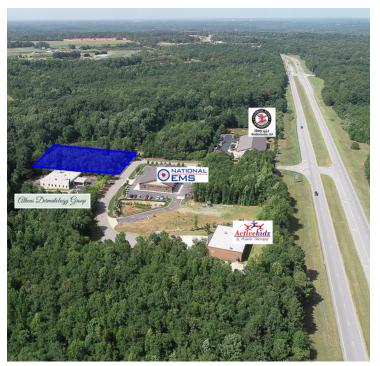

## LAMPKIN BRANCH BUSINESS PARK

1040 Thomas Avenue, Watkinsville, GA 30677

CBCWORLDWIDE.COM

### **PROPERTY OVERVIEW**

This one acre lot for sale in Watkinsville, GA is located in the Lampkin Branch Business Park, which is adjacent to Highway 441 and convenient to Highway 316. This site is located just one mile from the Presbyterian Village Senior Living Facility and the recently approved Oconee Mercantile Mixed-Use project at the intersection of Hog Mountain Road and Hwy 441. Businesses in the Lampkin Branch Park include National EMS, Athens Dermatology Group, Activekidz Therapy, and Georgia Elite Gymnastics.