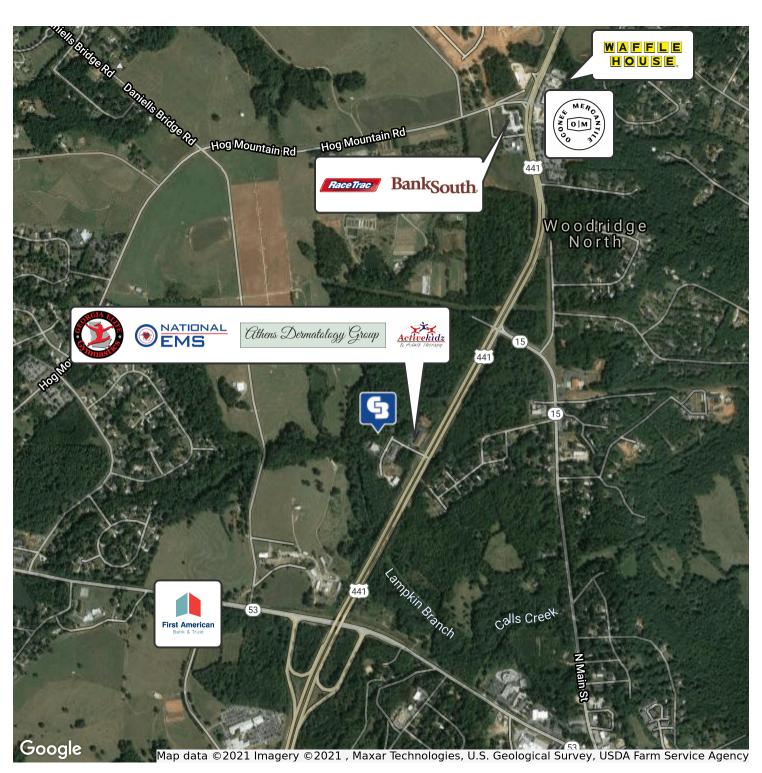

### **PROPERTY OVERVIEW**

This one acre lot for sale in Watkinsville, GA is located in the Lampkin Branch Business Park, which is adjacent to Highway 441 and convenient to Highway 316. This site is located just one mile from the Presbyterian Village Senior Living Facility and the recently approved Oconee Mercantile Mixed-Use project at the intersection of Hog Mountain Road and Hwy 441. Businesses in the Lampkin Branch Park include National EMS, Athens Dermatology Group, Activekidz Therapy, and Georgia Elite Gymnastics.

### **PROPERTY HIGHLIGHTS**

- 13,500 vehicles per day.
- Adjacent to Highway 441 & Close proximity to Highway 316.
- 1 mile from Presbyterian Village Senior Living Facility.
- 1 mile from the Oconee Mercantile Mixed-Use project.