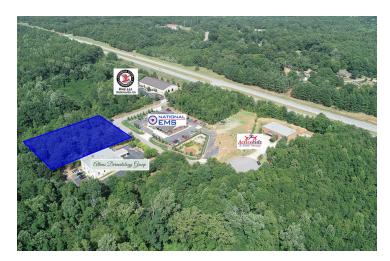

# LAMPKIN BRANCH BUSINESS PARK

1040 Thomas Avenue, Watkinsville, GA 30677

Property Overview

Additional Photos

Location Map

Demographics Map & Report

CBCWORLDWIDE.COM

### **PROPERTY OVERVIEW**

This one acre lot for sale in Watkinsville, GA is located in the Lampkin Branch Business Park, which is adjacent to Highway 441 and convenient to Highway 316. This site is located just one mile from the Presbyterian Village Senior Living Facility and the recently approved Oconee Mercantile Mixed-Use project at the intersection of Hog Mountain Road and Hwy 441. Businesses in the Lampkin Branch Park include National EMS, Athens Dermatology Group, Activekidz Therapy, and Georgia Elite Gymnastics.