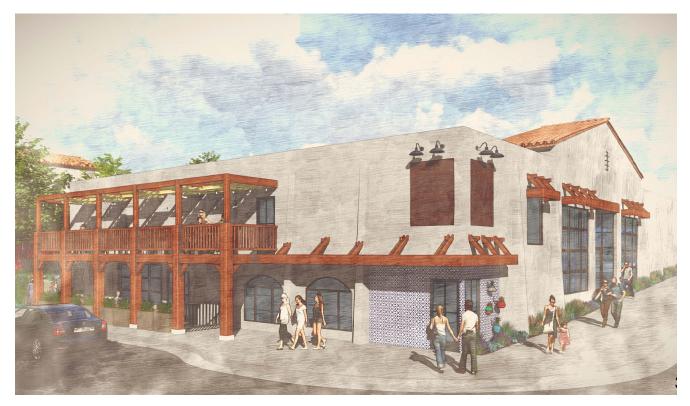

# ORTEGA HWY 49,000 ADT 70 DU POR AMINOICAPISTRANO n Those Bla 0 11 3 ml

Capistrano Plaza is located on the NWC of Camino Capistrano Avenue and Verdugo Avenue in San Juan Capistrano, CA. This is a rare opportunity to establish a restaurant or retail location in this highly sought after historic community. The building has great street visibility with strong pedestrian and vehicular traffic and is adjacent to Mission San Juan Capistrano and the San Juan Capistrano Train Station. Conveniently located just off the 5 Freeway and within walking distance to abundant retail amenities, services, and restaurants.