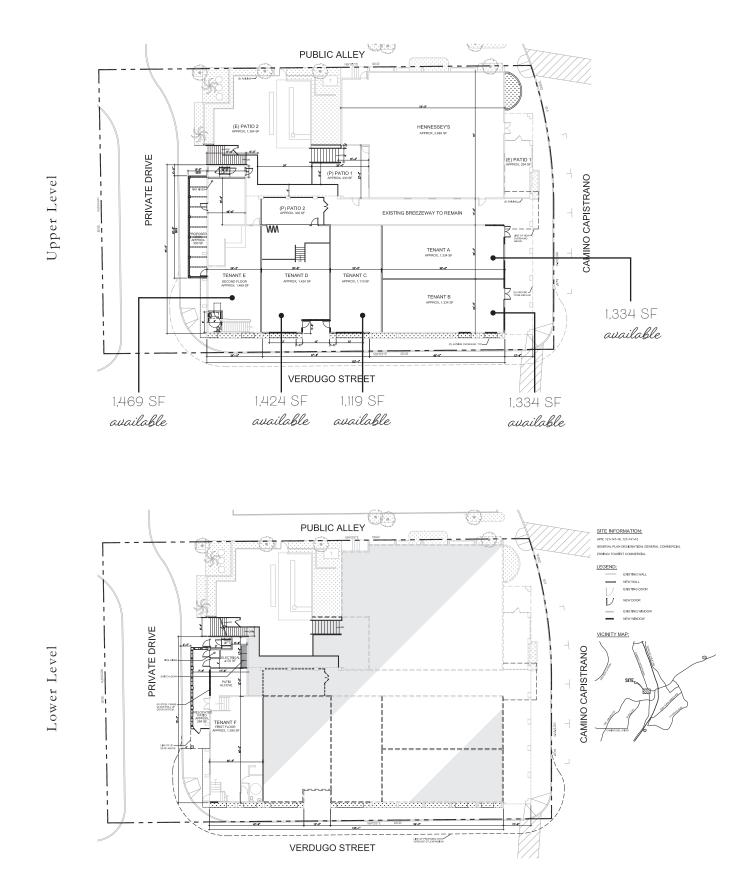

# ORTEGA HWY 49,000 ADT 70 DU POR AMINOICAPISTRANO n Those Bla 0 11 3 ml

Capistrano Plaza is located on the NWC of Camino Capistrano Avenue and Verdugo Avenue in San Juan Capistrano, CA. This is a rare opportunity to establish a restaurant or retail location in this highly sought after historic community. The building has great street visibility with strong pedestrian and vehicular traffic and is adjacent to Mission San Juan Capistrano and the San Juan Capistrano Train Station. Conveniently located just off the 5 Freeway and within walking distance to abundant retail amenities, services, and restaurants.