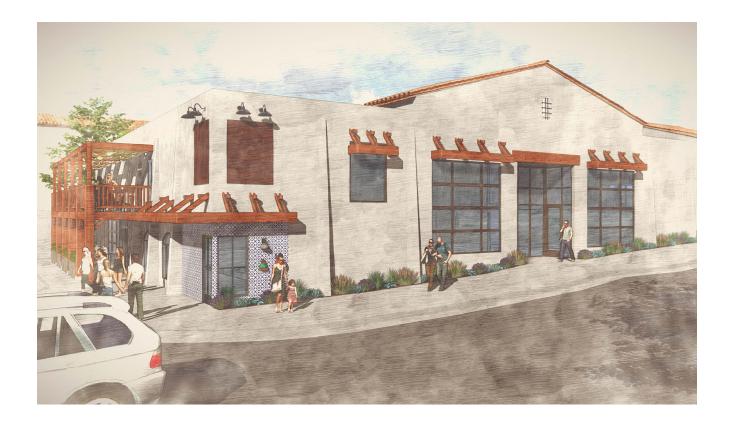

# ORTEGA HWY 49,000 ADT 70 DU POR AMINOICAPISTRANO n Those Bla 0 11 3 ml

Capistrano Plaza is located on the NWC of Camino Capistrano Avenue and Verdugo Avenue in San Juan Capistrano, CA. This is a rare opportunity to establish a restaurant or retail location in this highly sought after historic community. The building has great street visibility with strong pedestrian and vehicular traffic and is adjacent to Mission San Juan Capistrano and the San Juan Capistrano Train Station. Conveniently located just off the 5 Freeway and within walking distance to abundant retail amenities, services, and restaurants.