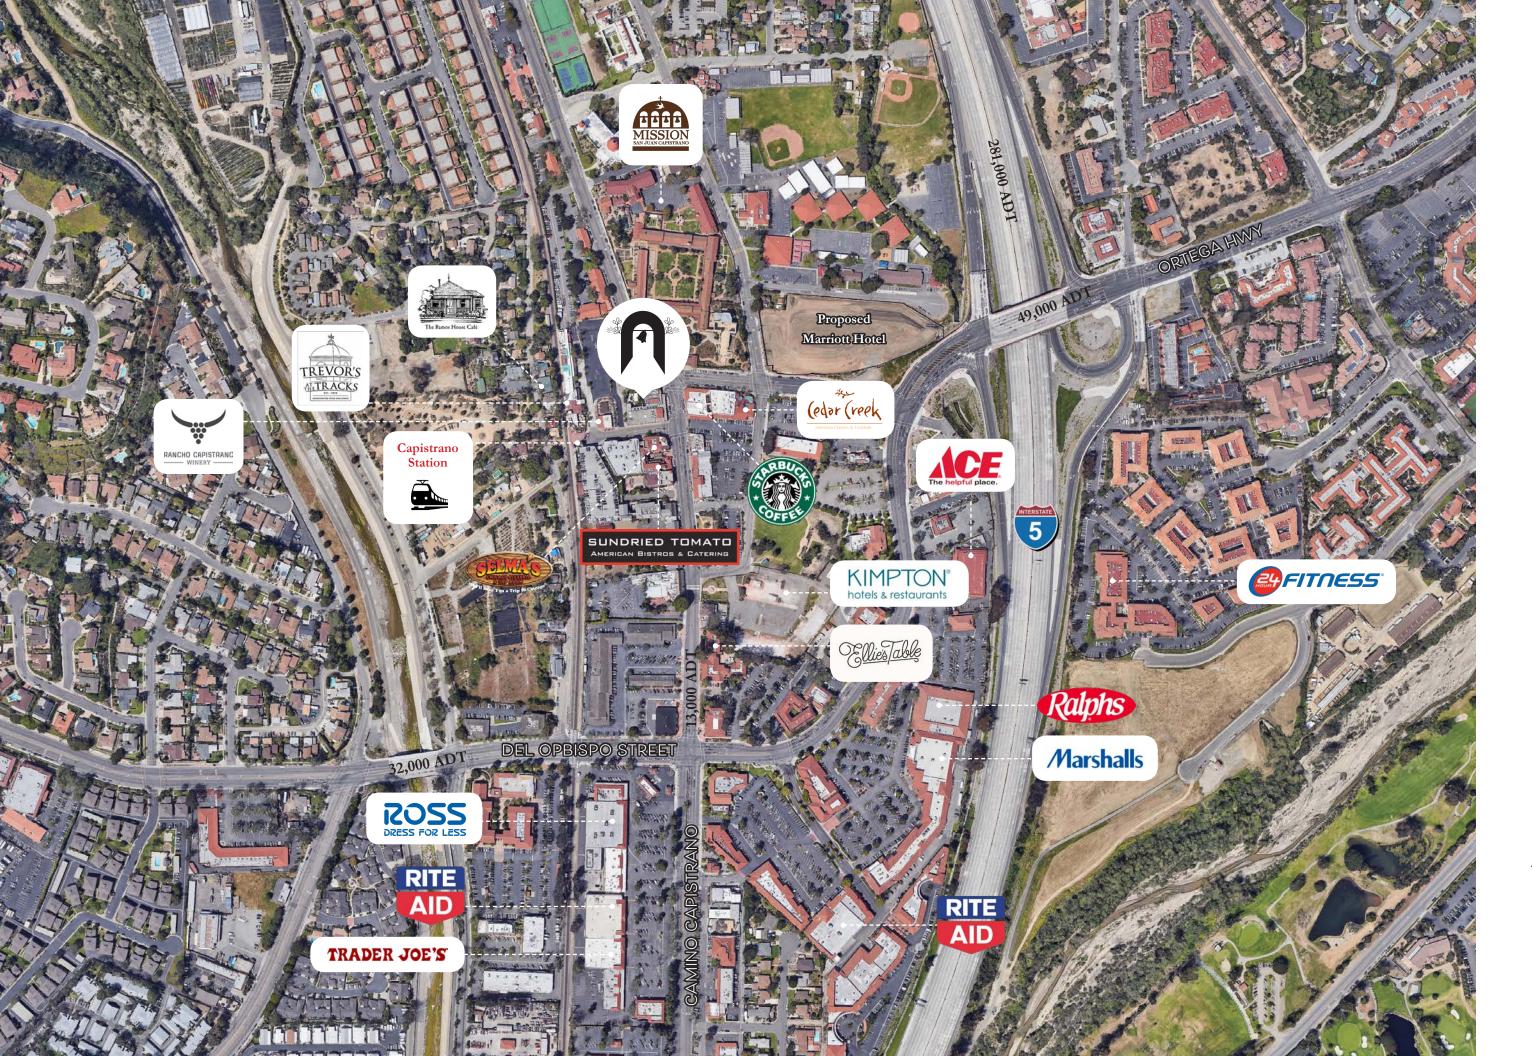

# ORTEGA HWY 49,000 ADT 70 DU POR AMINOICAPISTRANO n Those Bla 0 11 3 ml

Capistrano Plaza is located on the NWC of Camino Capistrano Avenue and Verdugo Avenue in San Juan Capistrano, CA. This is a rare opportunity to establish a restaurant or retail location in this highly sought after historic community. The building has great street visibility with strong pedestrian and vehicular traffic and is adjacent to Mission San Juan Capistrano and the San Juan Capistrano Train Station. Conveniently located just off the 5 Freeway and within walking distance to abundant retail amenities, services, and restaurants.