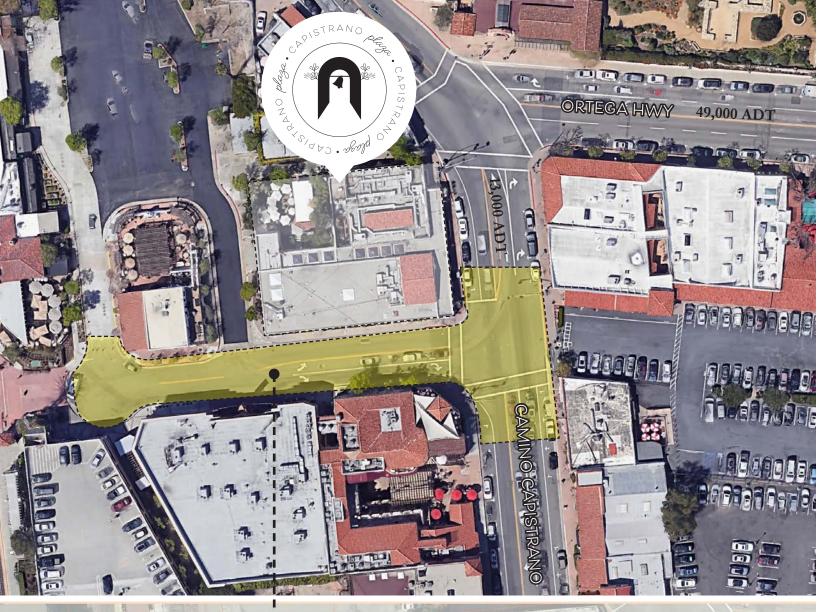

# ORTEGA HWY 49,000 ADT 70 DU POR AMINOICAPISTRANO n Those Bla 0 11 3 ml

Capistrano Plaza is located on the NWC of Camino Capistrano Avenue and Verdugo Avenue in San Juan Capistrano, CA. This is a rare opportunity to establish a restaurant or retail location in this highly sought after historic community. The building has great street visibility with strong pedestrian and vehicular traffic and is adjacent to Mission San Juan Capistrano and the San Juan Capistrano Train Station. Conveniently located just off the 5 Freeway and within walking distance to abundant retail amenities, services, and restaurants.