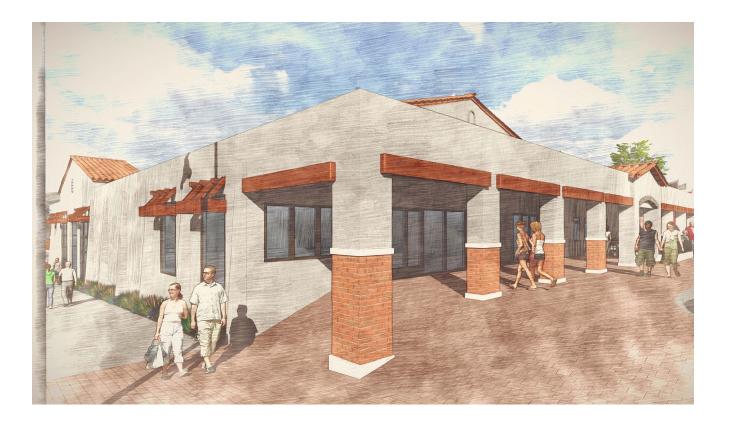

## VERDUGO STREET improvements

R

City staff has approved the beautification of Verdugo Street in San Juan Capistrano. Wide sidewalks, enhanced pavement, new landscaping, lighting, and street furniture will line Verdugo street creating a more pedestrian-friendly atmosphere. This will further enhance Verdugo Street as the link between Downtown San Juan Capistrano and the Historic Los Rios District.