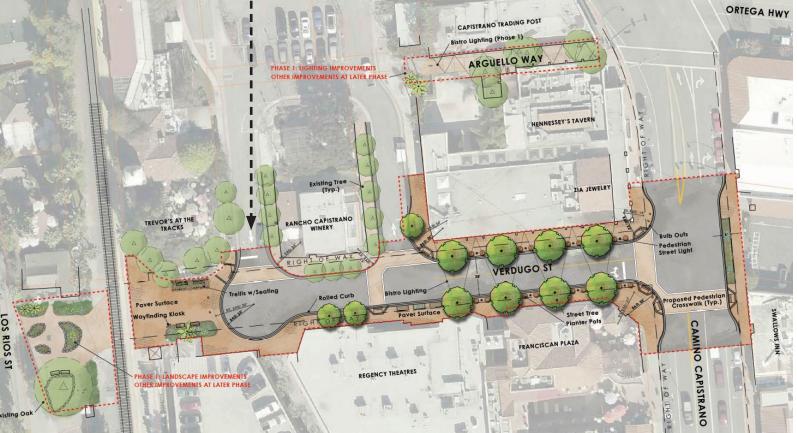

## VERDUGO STREET improvements

R

City staff has approved the beautification of Verdugo Street in San Juan Capistrano. Wide sidewalks, enhanced pavement, new landscaping, lighting, and street furniture will line Verdugo street creating a more pedestrian-friendly atmosphere. This will further enhance Verdugo Street as the link between Downtown San Juan Capistrano and the Historic Los Rios District.