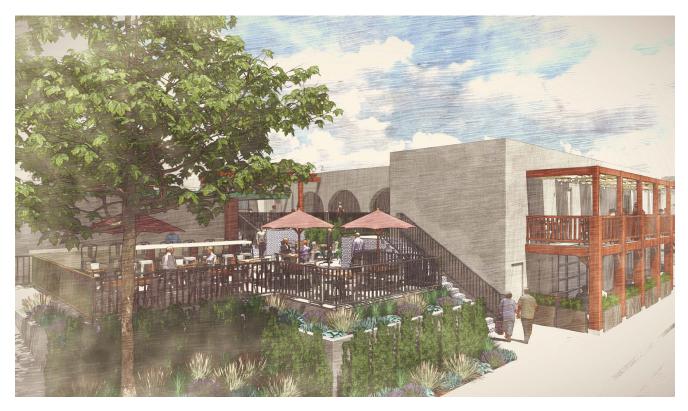

## VERDUGO STREET improvements

R

City staff has approved the beautification of Verdugo Street in San Juan Capistrano. Wide sidewalks, enhanced pavement, new landscaping, lighting, and street furniture will line Verdugo street creating a more pedestrian-friendly atmosphere. This will further enhance Verdugo Street as the link between Downtown San Juan Capistrano and the Historic Los Rios District.