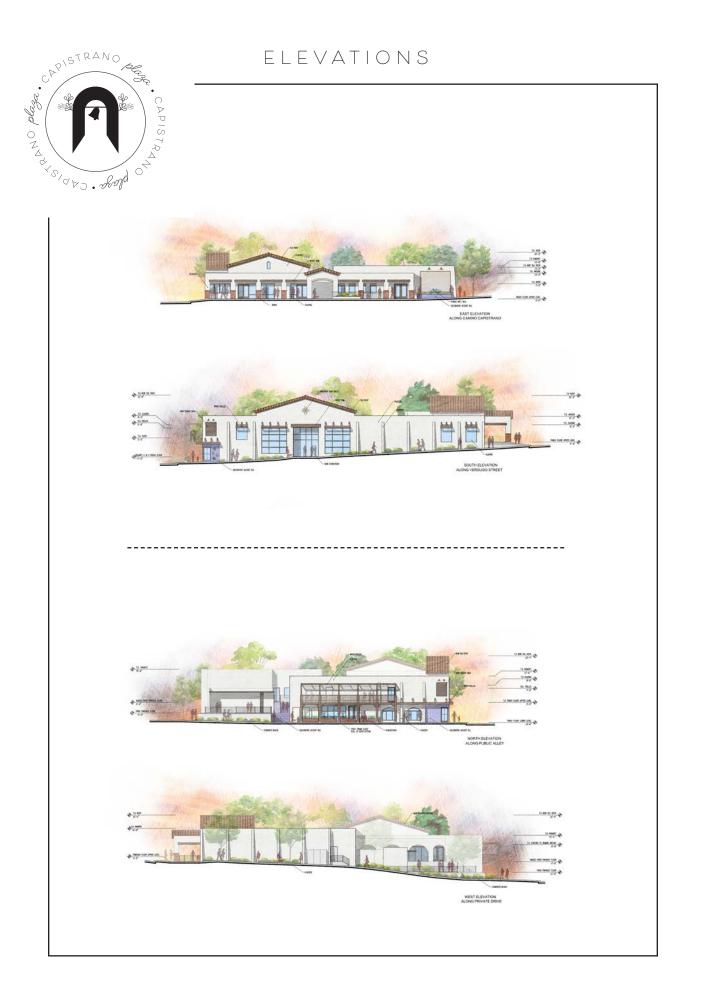

# ORTEGA HWY 49,000 ADT 70 DU POR AMINOICAPISTRANO n Those Bla 0 11 3 ml

Capistrano Plaza is located on the NWC of Camino Capistrano Avenue and Verdugo Avenue in San Juan Capistrano, CA. This is a rare opportunity to establish a restaurant or retail location in this highly sought after historic community. The building has great street visibility with strong pedestrian and vehicular traffic and is adjacent to Mission San Juan Capistrano and the San Juan Capistrano Train Station. Conveniently located just off the 5 Freeway and within walking distance to abundant retail amenities, services, and restaurants.