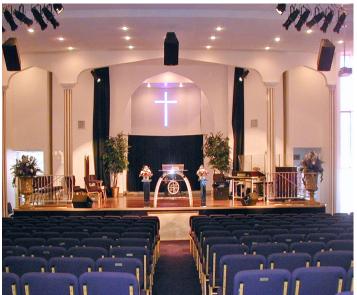

### ±15,561 Church/School Facility For Sale or Lease

Lease available for Monday 0.53 acre parcel Sanctuary seats 350+ Several classrooms, offices, kitchen, fellowship hall the church 39 on-site parking spaces (potential additional parking next door)