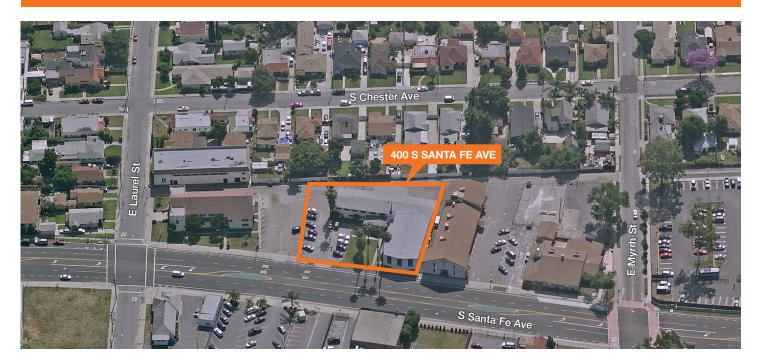

### ±15,561 Church/School Facility For Sale or Lease

Lease available for Monday 0.53 acre parcel Sanctuary seats 350+ Several classrooms, offices, kitchen, fellowship hall the church 39 on-site parking spaces (potential additional parking next door)