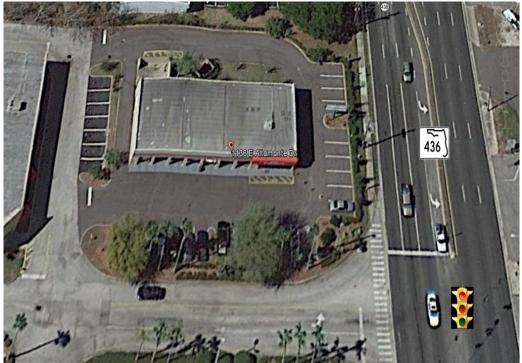

# Results Real Estate Partners, LLC Licensed Commercial Real Estate Brokers

108 Commerce Street, Suite 200 Lake Mary, Florida 32746

> 407.647.0200 main 407.647.0205 fax

www.ResultsREPartners.com

- 10 Year Base Term Lease with (2) Five Year Options to Safelite Corp.
- Current NOI is \$101,826 with \$1,230,000 in minimum payments paid to the Landlord over the next 10 years. Lease Start Date: 5/1/2017
- Landlord covers walls, roof, and foundation. Tenant covers all other maintenances. Tenant covers any increases in the expenses over the entire lease term. Tenant pays for the Insurance directly.
- 8 Bay, 5,760 SF Operating Auto Repair Facility
- 1,014 SF Nice Showroom Area with Customer Lounge
- 32,800 SF Zoned MOC-2, 5/1000 Parking Ratio, Direct Curb Cut
- 2017 Renovated by Tenant, Signalized Intersection, Great Exposure
- Co-Tenant with GFS Marketplace Shopping Center
- 52,500 Vehicles/Day, Great Demographics
- Close to I-4, CR-427, The Sun Rail, and HW 17-92
  - Sales Price: \$1,700,000 (6% CAP Rate)