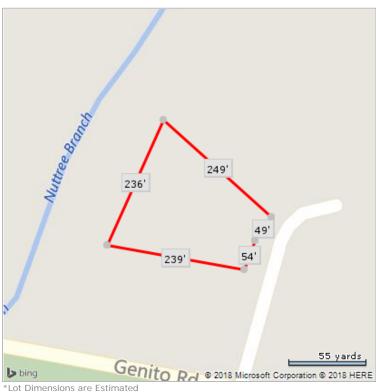

#### **Characteristics**

Lot Acres:
Lot Sq Ft:
Land Use - County:
Land Use - CoreLogic:
Stories:
Year Built:

0.85 37,026 Office Office Building 1

1986

Water: Sewer: Electric Service Type:

Condition:

Quality: