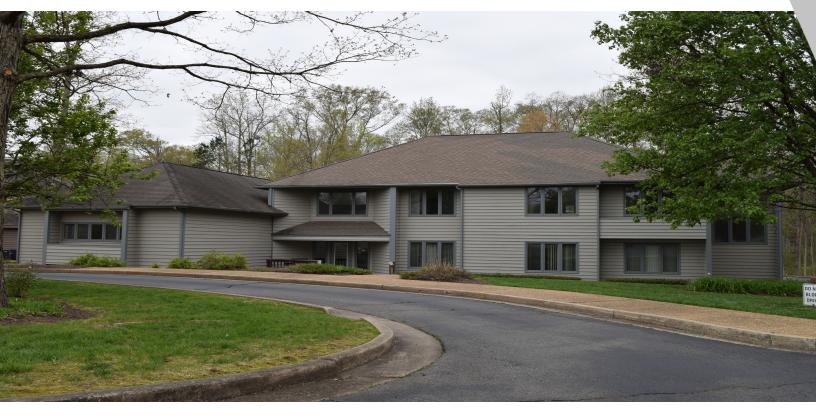

### PROPERTY OVERVIEW

Two story office building situated in the Nut Tree Executive Center, in a designated neighborhood business district. Property layout and characteristics ideal for a variety of uses with close proximity to St. Francis Hospital, Southside Speedway, Hull Street and Route 288. Significant plans for development are in place for the surrounding area.

# **PROPERTY FEATURES**

- Current configuration for office and performing arts space
- Dedicated drop off access with circular drive
- Well maintained by original owner
- Handicap access in rear of building
- Pylon Sign on Fox Chase Lane