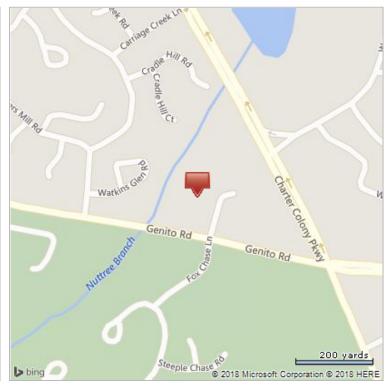

# **Property Map**

1. <u>Uses Permitted by Right</u>. "P" indicates that the use is allowed by right in the respective zoning district.