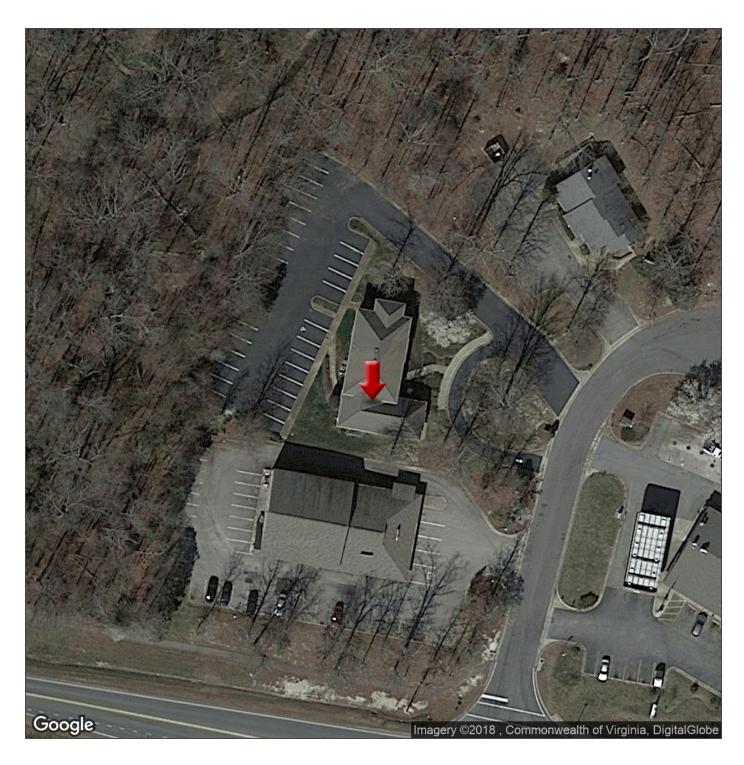

### PROPERTY OVERVIEW

Two story office building situated in the Nut Tree Executive Center, in a designated neighborhood business district. Property layout and characteristics ideal for a variety of uses with close proximity to St. Francis Hospital, Southside Speedway, Hull Street and Route 288. Significant plans for development are in place for the surrounding area.

# **PROPERTY FEATURES**

- Current configuration for office and performing arts space
- Dedicated drop off access with circular drive
- Well maintained by original owner
- Handicap access in rear of building
- Pylon Sign on Fox Chase Lane