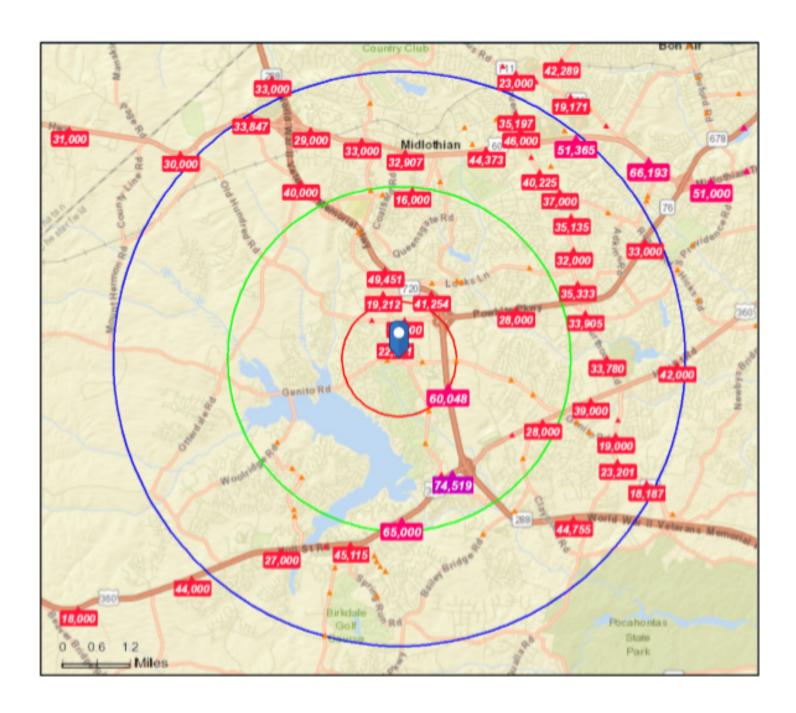

# **BILL PLASHA**

Regional Director 0 804.858.0135 C 804.464.8399 bplasha@kwcommercial.com

| POPULATION                                  | 1 MILE                                 | 5 MILES                                | 10 MILES                               |  |
|---------------------------------------------|----------------------------------------|----------------------------------------|----------------------------------------|--|
| TOTAL POPULATION                            | 3,649                                  | 103,760                                | 256,075                                |  |
| MEDIAN AGE                                  | 37.1                                   | 37.2                                   | 38.4                                   |  |
| MEDIAN AGE (MALE)                           | 35.8                                   | 35.7                                   | 37.2                                   |  |
| MEDIAN AGE (FEMALE)                         | 38.5                                   | 38.3                                   | 39.3                                   |  |
| HOUSEHOLDS & INCOME                         | 1 MILE                                 | 5 MILES                                | 10 MILES                               |  |
| TOTAL HOUSEHOLDS                            | 1,356                                  | 37,750                                 | 95,281                                 |  |
| # OF PERSONS PER HH                         | 2.7                                    | 2.7                                    | 2.7                                    |  |
| AVERAGE HH INCOME                           | \$95,446                               | \$93,536                               | \$96,463                               |  |
| AVERAGE HOUSE VALUE                         | \$288,105                              | \$294,735                              | \$334,844                              |  |
|                                             |                                        |                                        |                                        |  |
| RACE                                        | 1 MILE                                 | 5 MILES                                | 10 MILES                               |  |
| RACE<br>% WHITE                             | 1 MILE<br>82.2%                        | <b>5 MILES</b> 81.2%                   | 10 MILES<br>75.6%                      |  |
|                                             |                                        |                                        |                                        |  |
| % WHITE                                     | 82.2%                                  | 81.2%                                  | 75.6%                                  |  |
| % WHITE<br>% BLACK                          | 82.2%<br>11.7%                         | 81.2%<br>12.2%                         | 75.6%<br>17.5%                         |  |
| % WHITE % BLACK % ASIAN                     | 82.2%<br>11.7%<br>3.1%                 | 81.2%<br>12.2%<br>3.3%                 | 75.6%<br>17.5%<br>3.4%                 |  |
| % WHITE % BLACK % ASIAN % HAWAIIAN          | 82.2%<br>11.7%<br>3.1%<br>0.0%         | 81.2%<br>12.2%<br>3.3%<br>0.1%         | 75.6%<br>17.5%<br>3.4%<br>0.0%         |  |
| % WHITE % BLACK % ASIAN % HAWAIIAN % INDIAN | 82.2%<br>11.7%<br>3.1%<br>0.0%<br>0.1% | 81.2%<br>12.2%<br>3.3%<br>0.1%<br>0.4% | 75.6%<br>17.5%<br>3.4%<br>0.0%<br>0.3% |  |