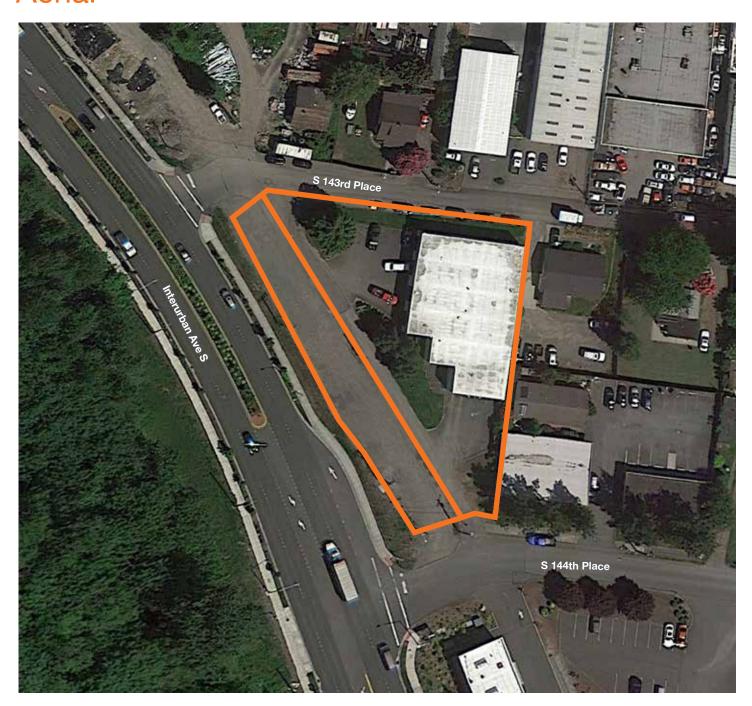

## For Lease

## Tukwila Interurban Building

6275 South 143rd Place Tukwila, WA

## First time on market in over 35 years!

Approx 8,400 SF total / 1,200 SF office

Zoned C/LI allows warehouse, manufacturing, some retail, office, contractor yards, auto sales (very flexible zoning)

Freestanding building on 26,153 SF site

Tremendous exposure to Interurban Avenue S

1 dock high door 2 drive-in doors

Approx 10,400 SF gravelled yard potentially available seperately

Available February 1, 2019

\$9,480/month, NNN



#### Location



#### Contact

**Doug Klein, SIOR** 206.248.7348 dklein@kiddermathews.com





### **Aerial**



### Contact

Doug Klein, SIOR 206.248.7348 dklein@kiddermathews.com



# For Lease

### Floor Plan





Dock and potential yard view

### Contact

**Doug Klein, SIOR** 206.248.7348 dklein@kiddermathews.com