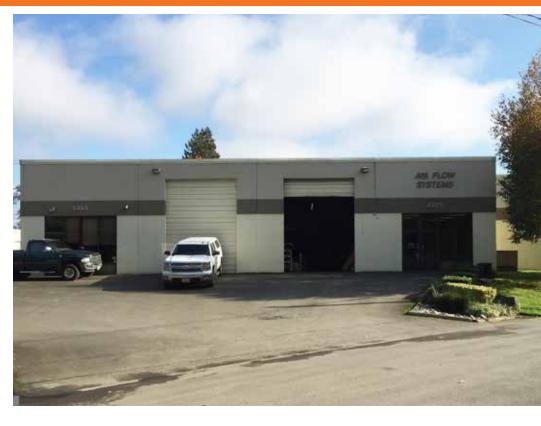

## First time on market in over 35 years!

Approx 8,400 SF total / 1,200 SF office

Zoned C/LI allows warehouse, manufacturing, some retail, office, contractor yards, auto sales (very flexible zoning)

Freestanding building on 26,153 SF site

Tremendous exposure to Interurban Avenue S

1 dock high door 2 drive-in doors

Approx 10,400 SF gravelled yard potentially available seperately

Available February 1, 2019

\$9,480/month, NNN