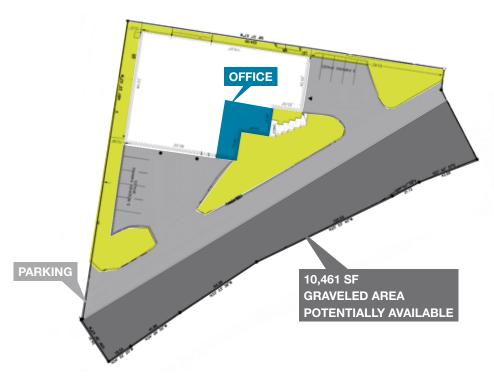

Tremendous exposure to Interurban Avenue S

1 dock high door 2 drive-in doors

Approx 10,400 SF gravelled yard potentially available seperately

Available February 1, 2019

\$9,480/month, NNN

### Floor Plan

Dock and potential yard view