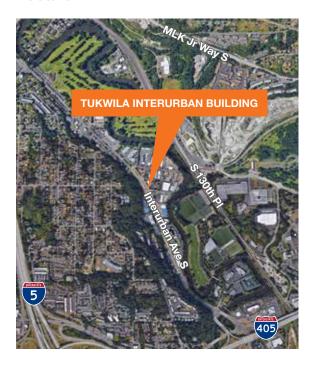

## Tukwila Interurban Building

6275 South 143rd Place Tukwila, WA

#### Location