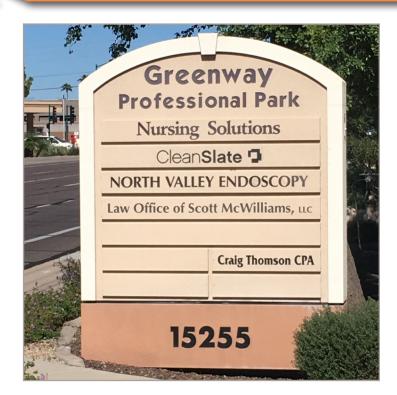

## **PROPERTY PHOTOS**

## 15255 N 40TH ST PHOENIX, AZ 85032

- Prominent building and monument signage available
- Move-in ready
- Prior call center
- Lush landscaping
- High ceilings and lots of glass line
- Furniture can be made available to Tenant (negotiated separately)