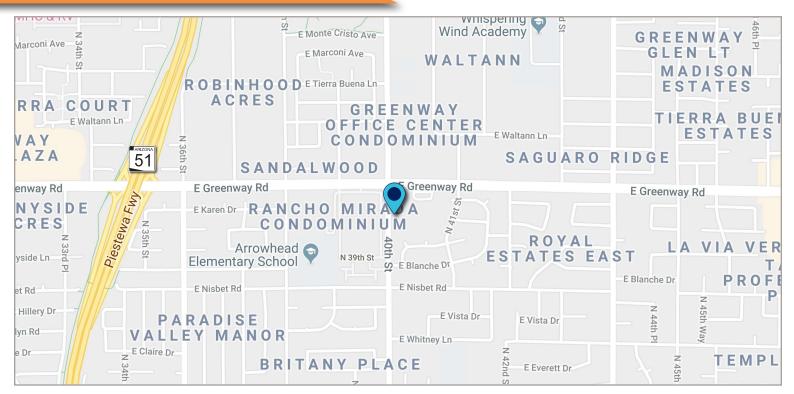

RTY PHOTOS**





### avisonyoung.com

YEAR BUILT 2006 **BUILDING SIZE** ±46,400 SF **AVAILABILITY** 5,825 RSF **Building 3** Building 7, Suite 155 1,576 RSF **Total Available** 7,401 RSF \$16.50 - 25.00/SF, MG LEASE RATE (Net Electric & Janitorial) **ANNUAL INCREASES** Negotiable Office: Negotiable TENANT **IMPROVEMENTS** Medical: Negotiable up to \$60/SF PARKING 5:1,000 SF APN **Building 3** 215-71-524, 215-71-525, 215-71-527 **Building 7** 215-71-543 ZONING C-1, City of Phoenix

Partnership. Performance

## **PROPERTY PHOTOS**















avisonyoung.com

## **FLOOR PLAN**



## **BUILDING 3** 5,825 SF

#### Partnership. Performance.

#### avisonyoung.com

## **FLOOR PLAN**



# **BUILDING 7, SUITE 155** 1,576 SF

#### Partnership. Performance.

avisonyoung.com

## **REGIONAL MAP**



## AERIAL



### Partnership. Performance.

#### avisonyoung.com