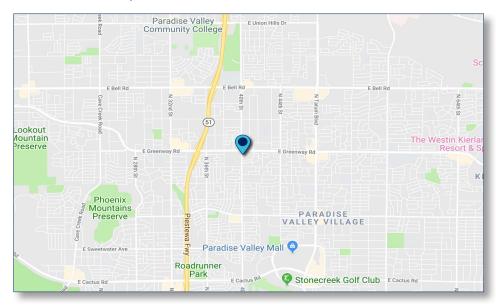

## AVISON Young

# **OFFICE/MEDICAL FOR LEASE**

# **Greenway Professional Park**

The subject offers prominent signage on N 40th Street with building signage per the City of Phoenix and Association review and approval. Close to numerous service and restaurant amenities. Located near the SR-51 Freeway and the Abrazo Scottsdale Campus.



## 15255 N 40TH ST PHOENIX, AZ 85032

- Prominent building and monument signage available
- Move-in ready
- Prior call center
- Lush landscaping
- High ceilings and lots of glass line
- Furniture can be made available to Tenant (negotiated separately)

**Bret Isbell** 

Senior Vice President 602.300.4112 bret.isbell@avisonyoung.com

#### Partnership. Performance.

©2019 Avison Young - Arizona, LTD. All rights reserved | The information above has been obtained from sources believed reliable. While we do not doubt its accuracy, we have not verified it and make no guarantee, warranty, or representation about it, it is your responsibility to confirm accuracy and completeness. Any projections, opinions, assumptions, or estimates are used for example only and do not represent the current or fu