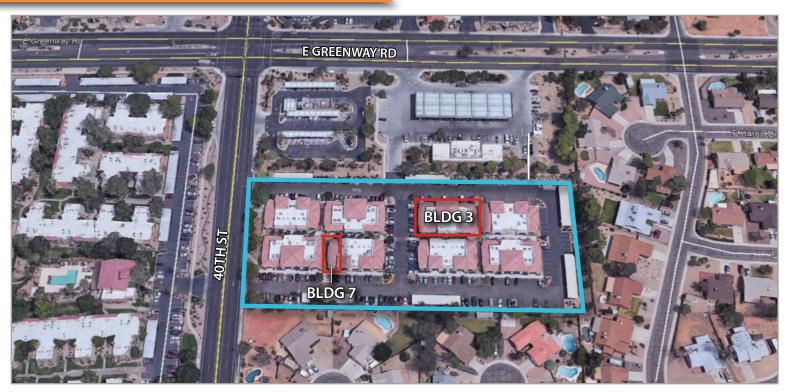

## AERIAL

### avisonyoung.com

YEAR BUILT 2006 **BUILDING SIZE** ±46,400 SF **AVAILABILITY** 5,825 RSF **Building 3** Building 7, Suite 155 1,576 RSF **Total Available** 7,401 RSF \$16.50 - 25.00/SF, MG LEASE RATE (Net Electric & Janitorial) **ANNUAL INCREASES** Negotiable Office: Negotiable TENANT **IMPROVEMENTS** Medical: Negotiable up to \$60/SF PARKING 5:1,000 SF APN **Building 3** 215-71-524, 215-71-525, 215-71-527 **Building 7** 215-71-543 ZONING C-1, City of Phoenix