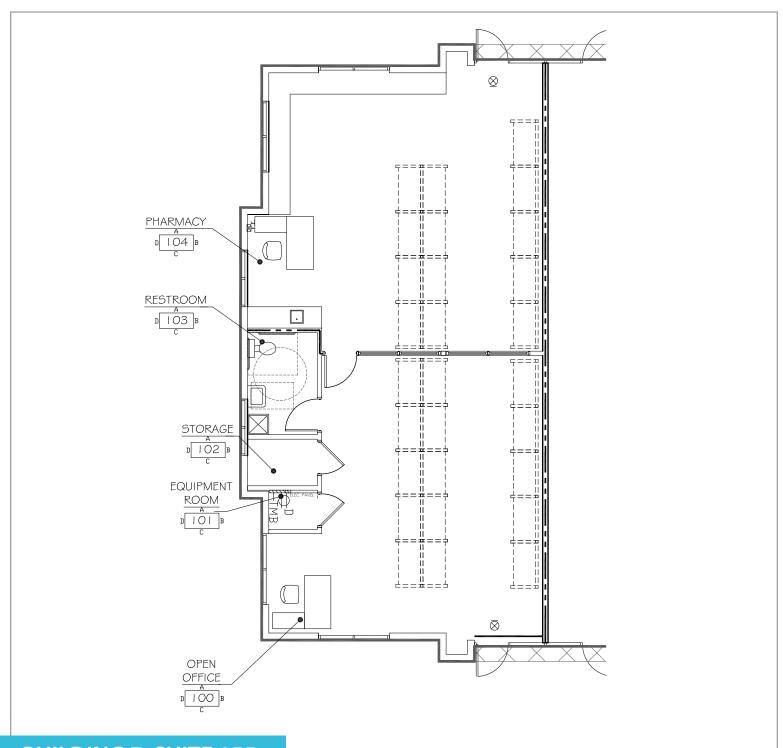

property needs.

avisonyoung.com <sub>uarantee,</sub>

revised: 05/29/19

## **OFFERING SUMMARY**

## **PROPERTY PHOTOS**





### avisonyoung.com

YEAR BUILT 2006 **BUILDING SIZE** ±46,400 SF **AVAILABILITY** 5,825 RSF **Building 3** Building 7, Suite 155 1,576 RSF **Total Available** 7,401 RSF \$16.50 - 25.00/SF, MG LEASE RATE (Net Electric & Janitorial) **ANNUAL INCREASES** Negotiable Office: Negotiable TENANT **IMPROVEMENTS** Medical: Negotiable up to \$60/SF PARKING 5:1,000 SF APN **Building 3** 215-71-524, 215-71-525, 215-71-527 **Building 7** 215-71-543 ZONING C-1, City of Phoenix

Partnership. Performance

## **PROPERTY PHOTOS**















avisonyoung.com

## **FLOOR PLAN**



## **BUILDING 3** 5,825 SF

#### Partnership. Performance.

#### avisonyoung.com

## **FLOOR PLAN**



# **BUILDING 7, SUITE 155** 1,576 SF

#### Partnership. Performance.

avisonyoung.com

## **REGIONAL MAP**



## AERIAL



### Partnership. Performance.

#### avisonyoung.com