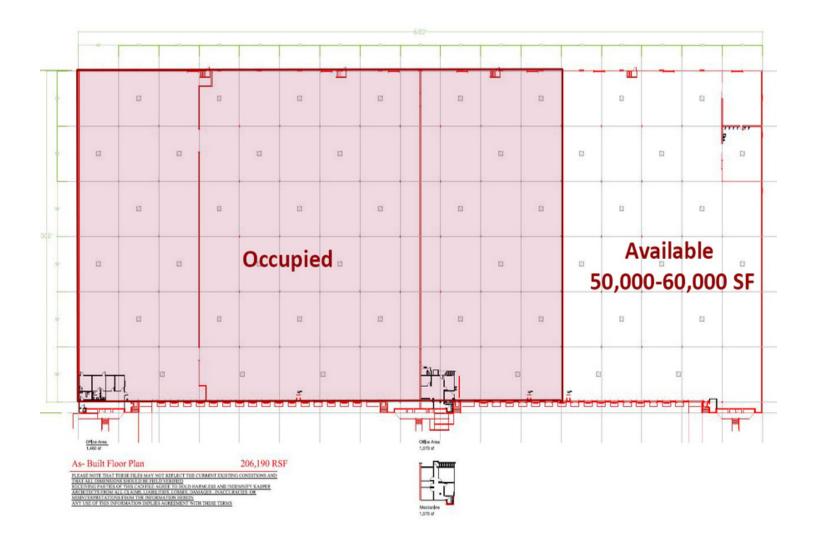

## PROPERTY HIGHLIGHTS

- Total Building SF: 206,190 •
- Available SF: 50,000-60,000
- Acreage: 10.1 Acres •
- Rail Served: Norfolk Southern •
- Dock High Doors: 12 (8' x 10') •
- Drive-in Doors: 1 (12' x 16') •
- Year Built: 1986 •
- · Clear Height: 28'
- Column Spacing: 40' x 50'
- Power: 1600 AMPS
- Sprinklered: Wet
- Lighting: T-5