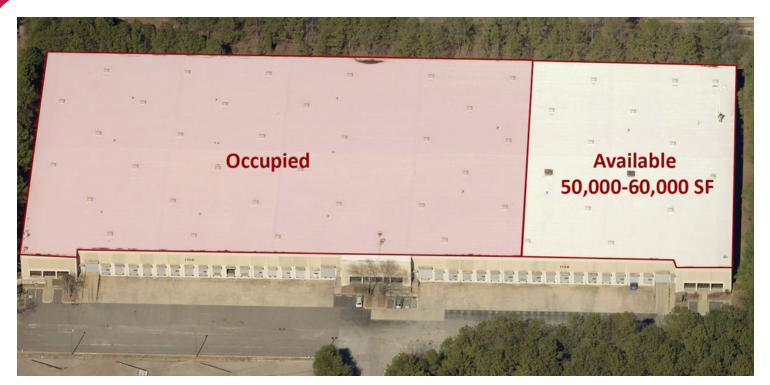

## PROPERTY HIGHLIGHTS

- Total Building SF: 206,190 •
- Available SF: 50,000-60,000
- Acreage: 10.1 Acres •
- Rail Served: Norfolk Southern •
- Dock High Doors: 12 (8' x 10') •
- Drive-in Doors: 1 (12' x 16') •
- Year Built: 1986 •
- · Clear Height: 28'
- Column Spacing: 40' x 50'
- Power: 1600 AMPS
- Sprinklered: Wet
- Lighting: T-5