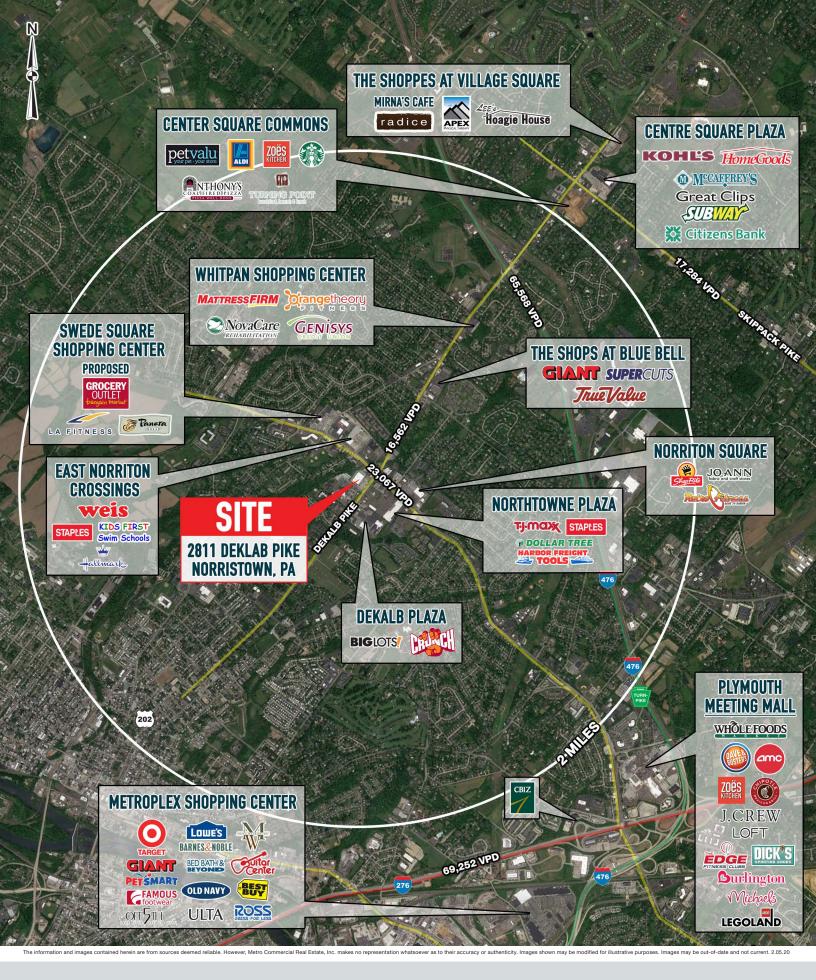

## property highlights.

- Direct access at signalized intersections on both major roadways
- Located at the intersection of Route 202 (16,562 VPD) and Germantown Pike (23,067 VPD)
- Loading ramp available
- Great access and full circulation of the building
- Area retailers include Walmart, Giant, Shop Rite, LA Fitness, Dollar Tree and Saver's, Jefferson, Shoprite, JoAnn, Starbucks, Dollar Tree, Harbor Freight Tools, Chick-Fil-A
- Abundance of parking
- Under new ownership! **stats.**

The information and images contained herein are from sources deemed reliable. However, Metro Commercial Real Estate, Inc. makes no representation whatsoever as to their accuracy or authenticity. Images shown may be modified for illustrative purposes. Images may be out-of-date and not current. 2.05.20