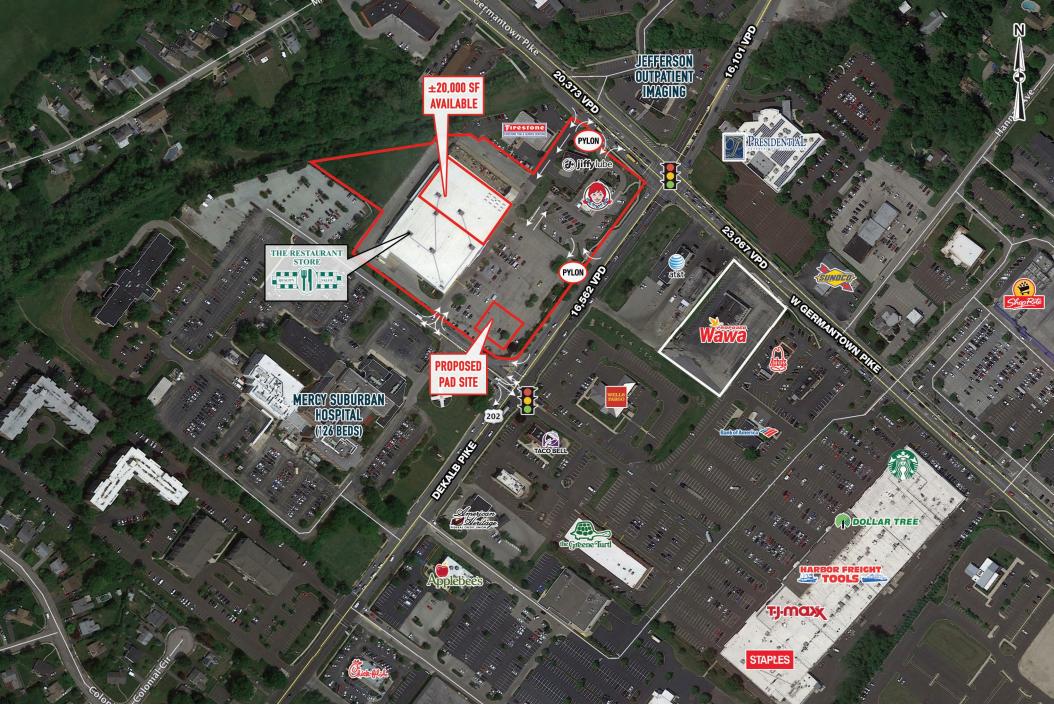

#### ±20,000 SF & PAD SITE AVAILABLE FOR LEASE

## property highlights.

- Direct access at signalized intersections on both major roadways
- Located at the intersection of Route 202 (16,562 VPD) and Germantown Pike (23,067 VPD)
- Loading ramp available
- Great access and full circulation of the building
- Area retailers include Walmart, Giant, Shop Rite, LA Fitness, Dollar Tree and Saver's, Jefferson, Shoprite, JoAnn, Starbucks, Dollar Tree, Harbor Freight Tools, Chick-Fil-A
- Abundance of parking
- Under new ownership! **stats.**