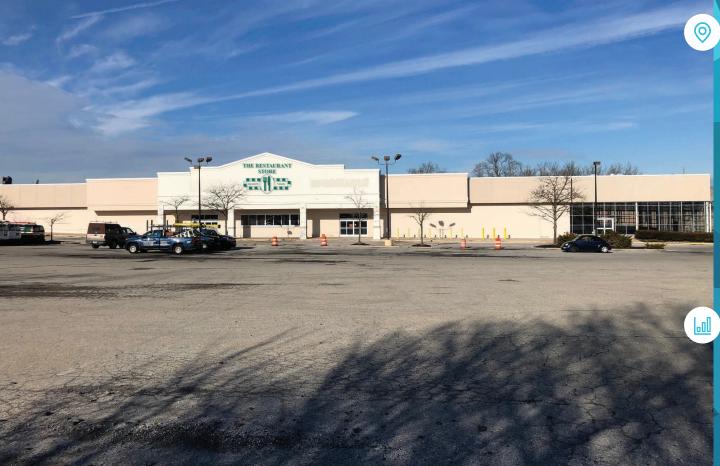

# **2811 DEKALB PIKE** NORRISTOWN, PA

#### ±20,000 SF & PAD SITE AVAILABLE FOR LEASE