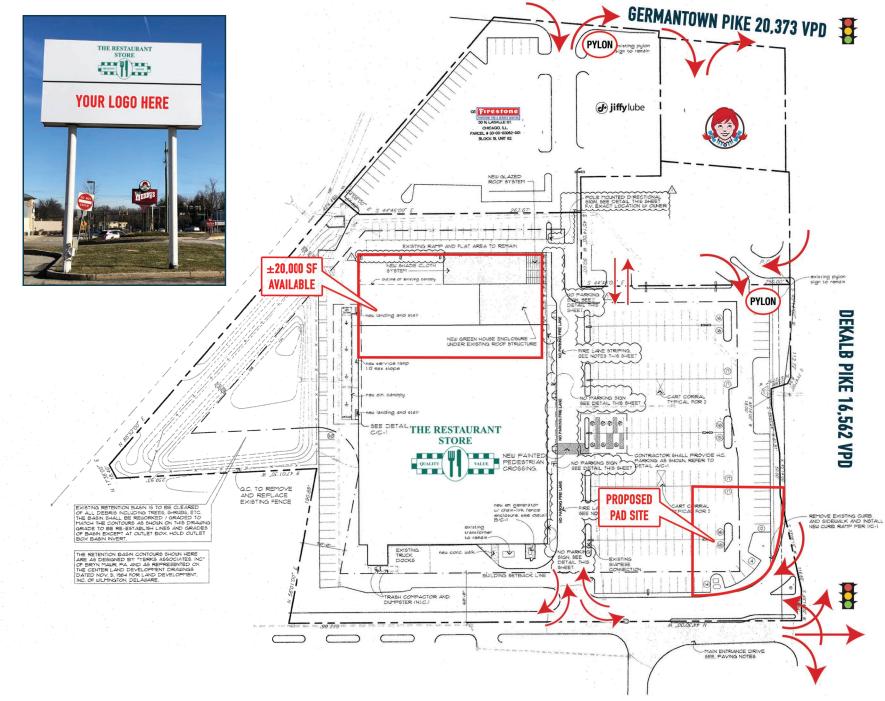

#### ±20,000 SF & PAD SITE AVAILABLE FOR LEASE

## property highlights.

- Direct access at signalized intersections on both major roadways
- Located at the intersection of Route 202 (16,562 VPD) and Germantown Pike (23,067 VPD)
- Loading ramp available
- Great access and full circulation of the building
- Area retailers include Walmart, Giant, Shop Rite, LA Fitness, Dollar Tree and Saver's, Jefferson, Shoprite, JoAnn, Starbucks, Dollar Tree, Harbor Freight Tools, Chick-Fil-A
- Abundance of parking
- Under new ownership! **stats.**