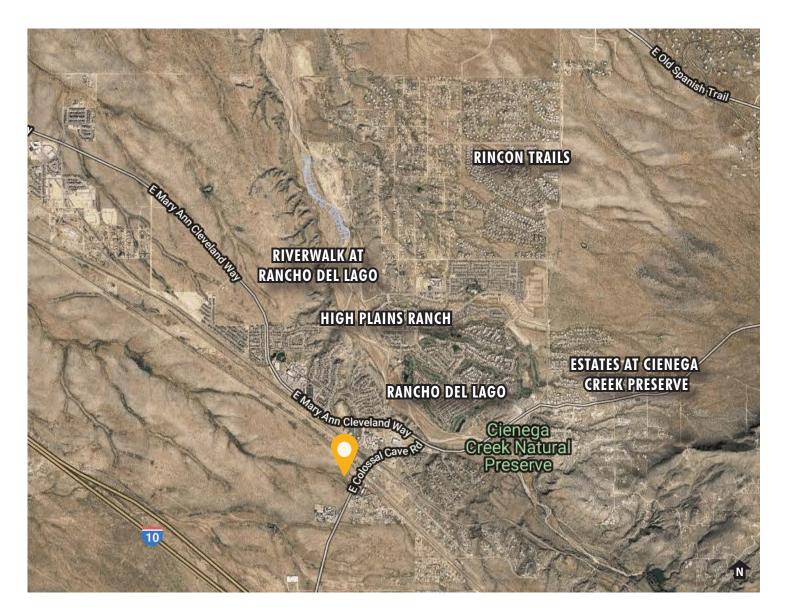

## FOR SALE ±1.66 ACRES LAND

### COLOSSAL CAVE & OLD VAIL ROAD VAIL, ARIZONA 85641

### **DRIVE TIMES**

INTERSTATE 10 5 MIN

DOWNTOWN TUCSON 36 MIN

TUCSON INTERNATIONAL AIRPORT 30 MIN

UNIVERSITY OF ARIZONA 38 MIN