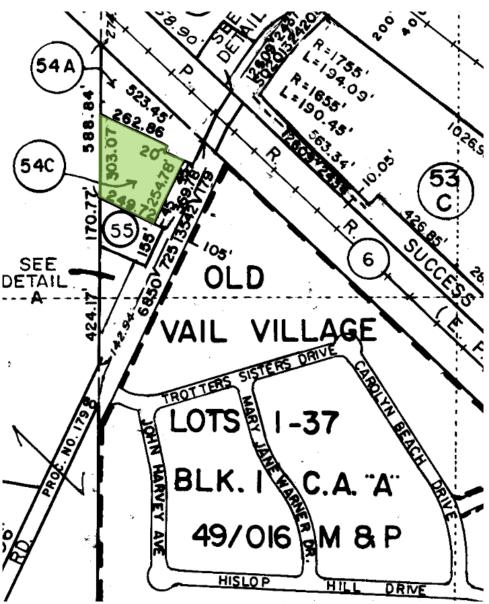

## FOR SALE ±1.66 ACRES LAND

#### COLOSSAL CAVE & OLD VAIL ROAD VAIL, ARIZONA 85641

SITE PLAN NOT TO SCALE

© 2019 CBRE, Inc. All rights reserved. This information has been obtained from sources believed reliable, but has not been verified for accuracy or completeness. Any projections, opinions, or estimates are subject to uncertainty. The information may not represent the current or future performance of the property. You and your advisors should conduct a careful, independent investigation of the property and verify all information. Any reliance on this information is solely at your own risk. CBRE and the CBRE logo are service marks of CBRE, Inc. and/or its affiliated or related companies in the United States and other countries. All other marks displayed on this document are the property of their respective owners. Photos herein are the property of their respective owners and use of these images without the express written consent of the owner is prohibited.

N