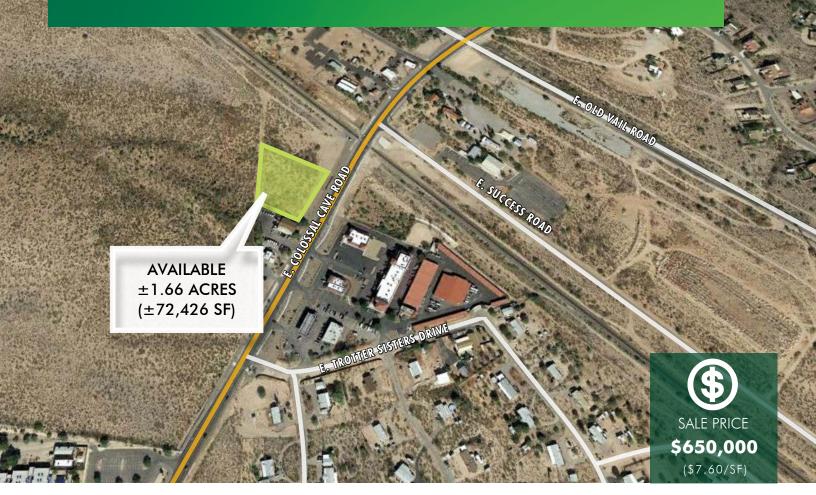

# FOR SALE ±1.66 ACRES LAND

## COLOSSAL CAVE & OLD VAIL ROAD VAIL, ARIZONA 85641

## **PROPERTY FEATURES**

- + ±1.66 acres (±72,426 SF) available land
- + Just off Interstate-10, southeast of Tucson
- + Just south of Rancho del Lago Golf Club & Community
- + Busy commercial center of Vail, Arizona
- + Pima County Tax Parcel #305-13-054C
- + Zoning: RH, Pima County (formerly CB-1 conditional)
- + Developmental standards to be determined in rezoning.