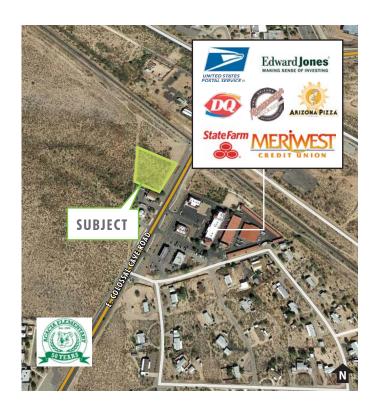

## FOR SALE ±1.66 ACRES LAND

#### COLOSSAL CAVE & OLD VAIL ROAD VAIL, ARIZONA 85641

SITE PLAN NOT TO SCALE

© 2019 CBRE, Inc. All rights reserved. This information has been obtained from sources believed reliable, but has not been verified for accuracy or completeness. Any projections, opinions, or estimates are subject to uncertainty. The information may not represent the current or future performance of the property. You and your advisors should conduct a careful, independent investigation of the property and verify all information. Any reliance on this information is solely at your own risk. CBRE and the CBRE logo are service marks of CBRE, Inc. and/or its affiliated or related companies in the United States and other countries. All other marks displayed on this document are the property of their respective owners. Photos herein are the property of their respective owners and use of these images without the express written consent of the owner is prohibited.

N