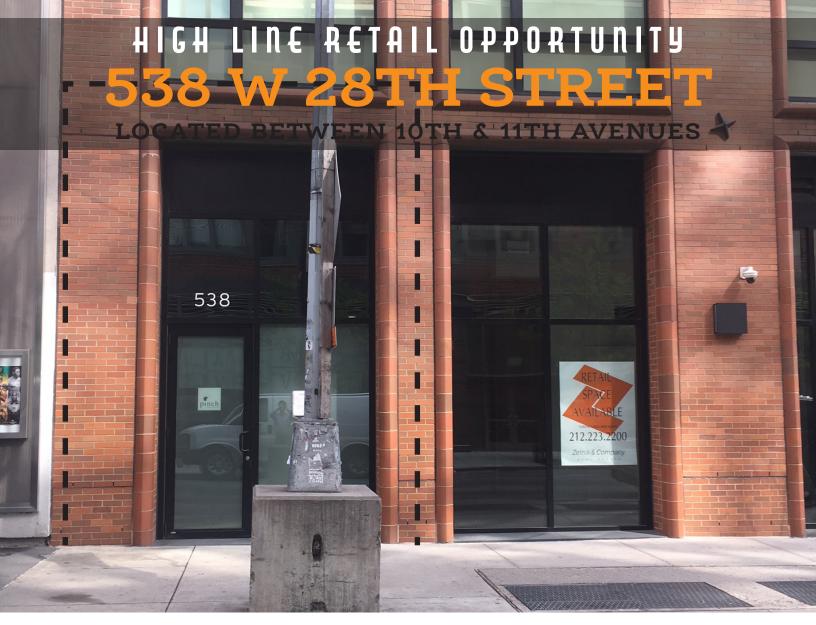

### WEST CHELSEA RETAIL OPPORTUNITY

# **538 W 28TH STREET**

Located between 10th & 11th Avenues

#### **COMMENTS:**

- Nearby Hudson Yards with more than 17 million square feet of commercial and residential space
- Entrance to The High Line on block
- Approximately 8' of frontage
- High ceilings
- Non-vented food uses considered
- Newly dense residential & commercial market
- Former gallery space