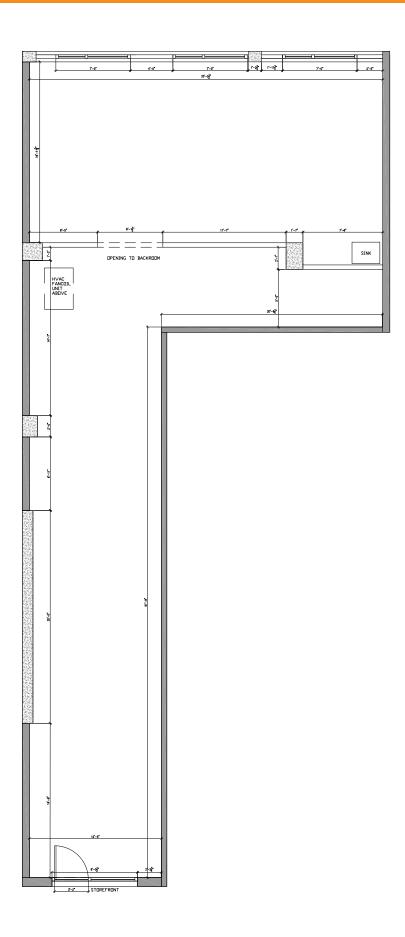

#### **APPROXIMATE SIZE:**

1,500 sq. ft. - Ground Fl

#### **COMMENTS:**

- Nearby Hudson Yards with more than 17 million square feet of commercial and residential space
- Entrance to The High Line on block
- Approximately 8' of frontage
- High ceilings
- Non-vented food uses considered
- Newly dense residential & commercial market
- Former gallery space