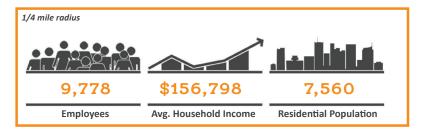

### MASS TRANSPORTATION:

**34th St / Hudson Yards (7)** 3,098,699 annual riders