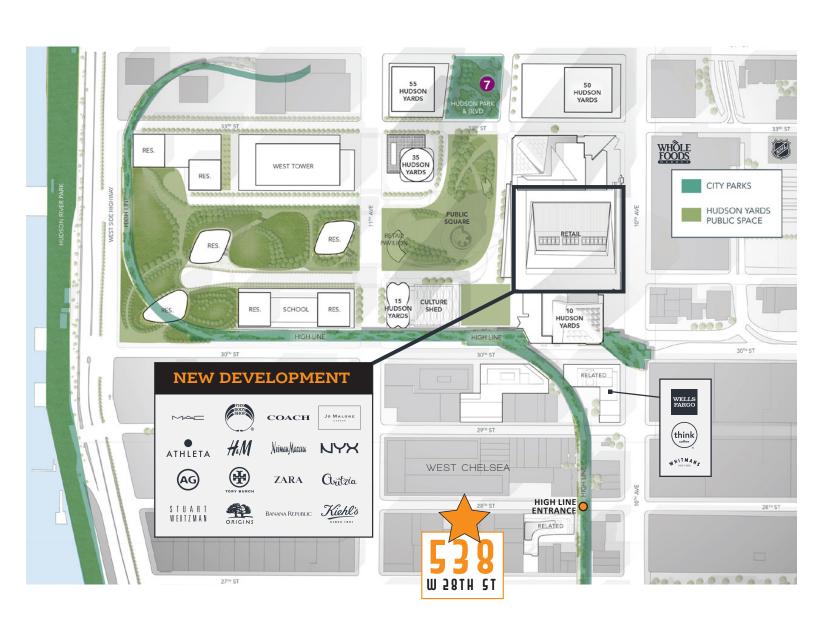

### **NEIGHBORS INCLUDE:**

Wells Fargo

Think Coffee

Whitmans

Robert's Steakhouse

Joshua Liner Gallery

**Kasmin Gallery** 

Il Piccolo Ristoro

#### **COMMENTS:**

- Nearby Hudson Yards with more than 17 million square feet of commercial and residential space
- Entrance to The High Line on block
- Approximately 8' of frontage
- High ceilings
- Non-vented food uses considered
- Newly dense residential & commercial market
- Former gallery space

## WEST CHELSEA RETAIL OPPORTUNITY

# **538 W 28TH STREET**

Located between 10th & 11th Avenues