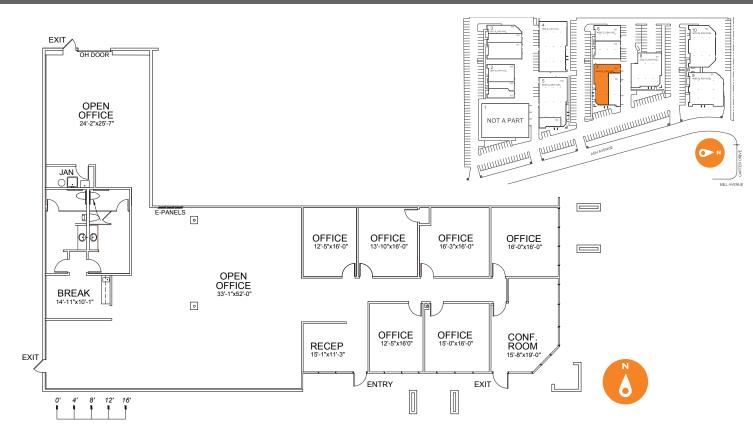

#### SITE PLAN - 4816

#### PROPERTY FEATURES

- »  $\pm 6,300$  SF Suite Available For Lease
- » GID Zoned, City of Tempe
- » Grade Level Loading
- » 14' 16' Minimum Clear Height
- » Ample Parking
- » Convenient access Multiple Freeways
- » Pending Improvements: Landscape, Exterior Paint, Roof, HVAC, Signage
- » Contact Broker for Lease Rate

#### **AVAILABILITIES**

| BUILDING                                        | SUITE | TOTAL SF | OFFICE% | COMMENTS                                 |                     |
|-------------------------------------------------|-------|----------|---------|------------------------------------------|---------------------|
| 4816                                            | 101   | 6,300    | 70-100% | Reception area, 5 offices, conference    |                     |
| \$1 PSF Broker Bonus through 8/31/18            |       |          |         | room, bullpen, break room, 2 large       |                     |
| $\varphi$ i i si biokci bonus (illougii 0/51/10 |       |          |         | ulti-stall restrooms, & 100% A/C cooled. | ASH BUSINESS CENTER |