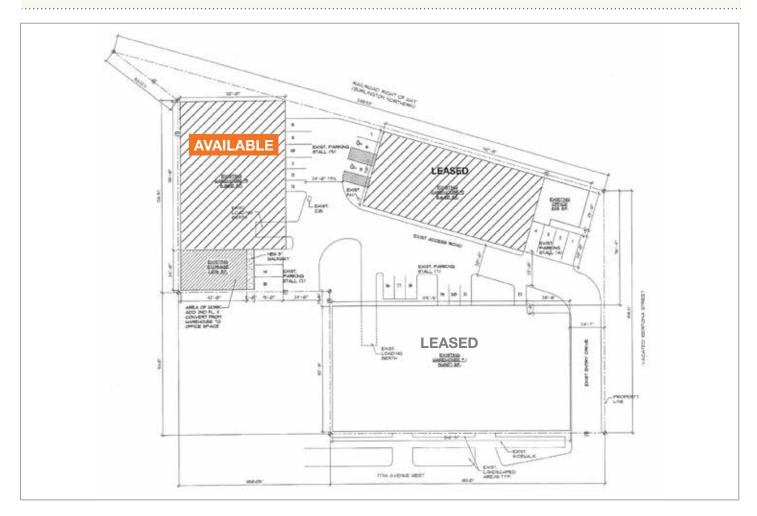

#### **SQUARE FOOTAGE BREAKDOWN**

NEW OFFICE & WAREHOUSE BUILDING #3

First Floor Footprint 7,868 SF

Office Space 2,016 SF

**TOTALS** 

Total Footage for Lease Calculation 8,876 SF Total Office Space 2,016 SF