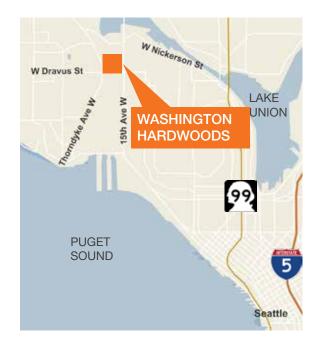

## For Lease

# Washington Hardwoods

Building #3

3257 17th Avenue West Seattle, WA 98119

8,876 SF total 2,016 SF office

3 grade loading doors

\$1.40 PSF/month, NNN

Available with 30-90 days notice

Local ownership

Layout shown on back



### Location



### Contact

Chris Corr 206.248.7324 ccorr@kiddermathews.com

**Jim Kidder, SIOR** 206.248.7328 jkidder@kiddermathews.com



### For Lease

### Washington Hardwoods Building

#### **SQUARE FOOTAGE BREAKDOWN**

NEW OFFICE & WAREHOUSE BUILDING #3

First Floor Footprint 7,868 SF

Office Space 2,016 SF

**TOTALS** 

Total Footage for Lease Calculation 8,876 SF Total Office Space 2,016 SF



### Contact

Chris Corr 206.248.7324 ccorr@kiddermathews.com **Jim Kidder, SIOR** 206.248.7328 jkidder@kiddermathews.com