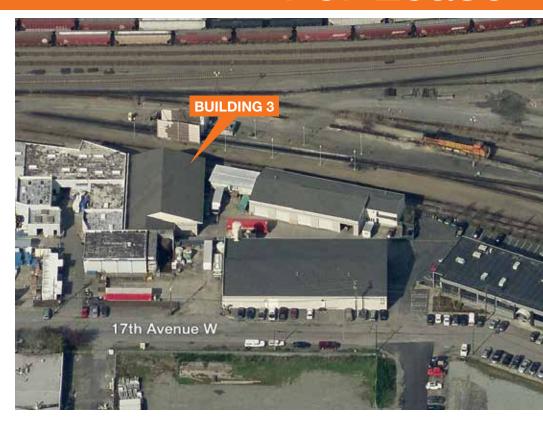

# Washington Hardwoods

Building #3

3257 17th Avenue West Seattle, WA 98119

8,876 SF total 2,016 SF office

3 grade loading doors

\$1.40 PSF/month, NNN

Available with 30-90 days notice

Local ownership

Layout shown on back