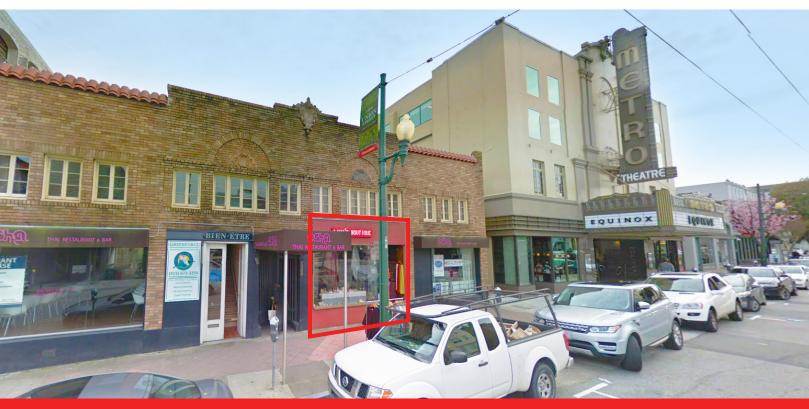

# "JEWEL" BOUTIQUE LOCATION RIGHT IN THE MIDDLE OF THE ACTION!

RETAIL SPACE FOR LEASE
2035 UNION STREET, SAN FRANCISCO, CA 94123 | COW HOLLOW DISTRICT

# PLEASE CALL FOR PRICE COW HOLLOW DISTRICT

DETWEEN DICHANAN & WEDSTED STREET

BETWEEN BUCHANAN & WEBSTER STREETS

±350 SF
RETAIL SPACE FOR LEASE

# **AVAILABLE NOW**

**Well-located "Jewel Box" on Union Street** with hardwood floors, excellent signage opportunities, and a great window line.

**High foot traffic area** next to Equinox, Sephora, Kühl, Modern Citizen, Flores, Palm House, See Eyewear, Wildseed, SoulCycle, and Vuori. Top-notch tenants nearby also include Bar None, Bank of America, Starbucks, Jo Malone, Brixton and many more!