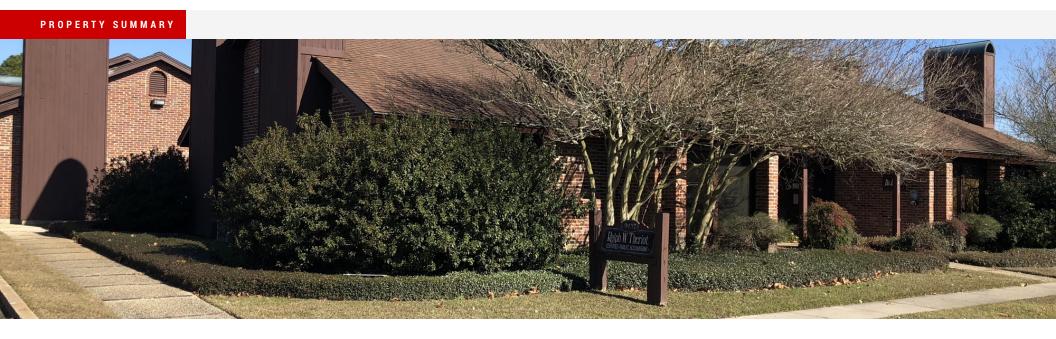

#### **Property Description**

Great efficient office space available for lease just off of Drusilla Lane. Located in close proximity to I-12, Airline Hwy, Old Hammond Hwy, and Jefferson Hwy. Each suite is 825 SF which offers 2 office spaces, storage room, Kitchenette, Restroom, and Reception area.