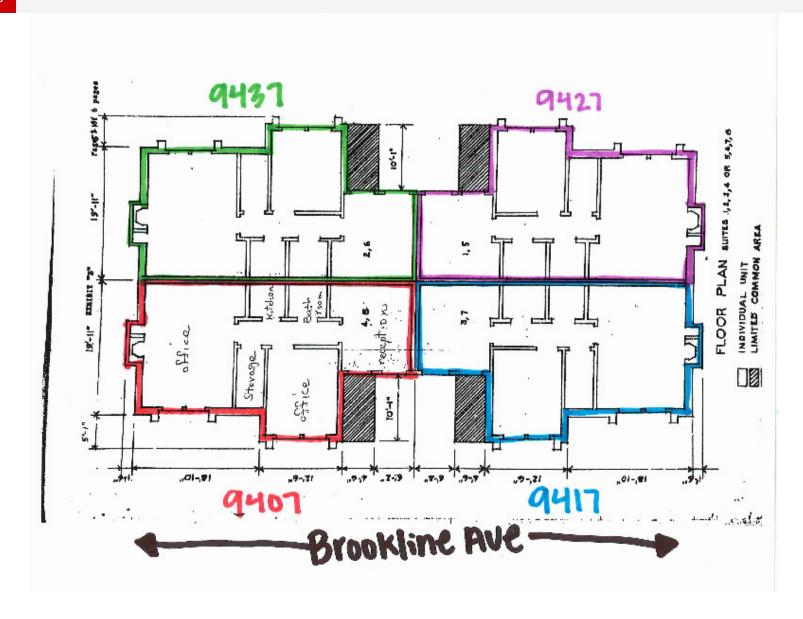

#### **Property Description**

Great efficient office space available for lease just off of Drusilla Lane. Located in close proximity to I-12, Airline Hwy, Old Hammond Hwy, and Jefferson Hwy. Each suite is 825 SF which offers 2 office spaces, storage room, Kitchenette, Restroom, and Reception area.

## **Offering Summary**

| Lease Rate:    | \$1,000.00/Month (MG) |  |  |
|----------------|-----------------------|--|--|
| Available SF:  | 825 SF                |  |  |
| Building Size: | 3,300 SF              |  |  |