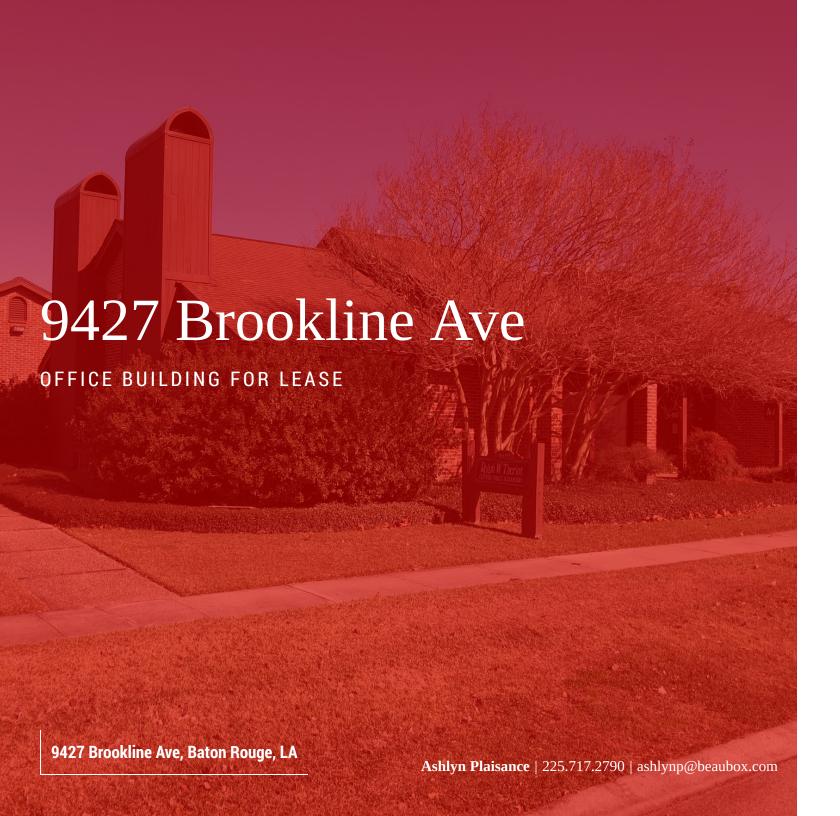

# 9427 Brookline Ave Baton Rouge, LA 70809

#### **Property Description**

Great efficient office space available for lease just off of Drusilla Lane. Located in close proximity to I-12, Airline Hwy, Old Hammond Hwy, and Jefferson Hwy. Each suite is 825 SF which offers 2 office spaces, storage room, Kitchenette, Restroom, and Reception area.