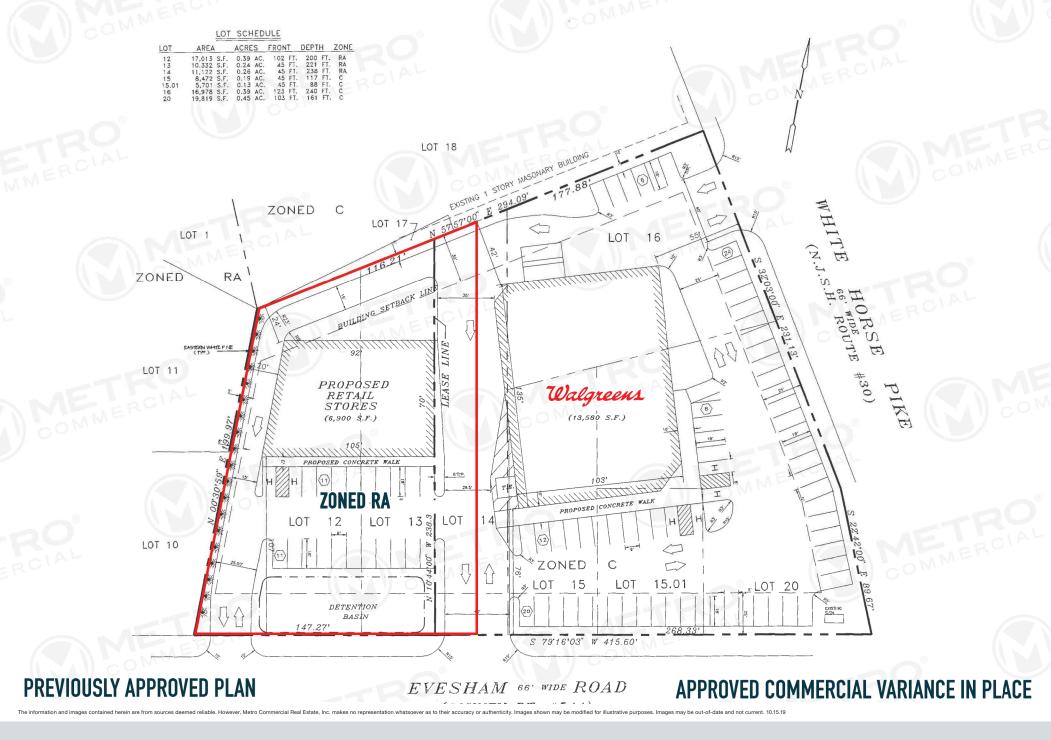

## property highlights.

- \$106,231 Average Household Income within 3 Miles
- Daytime population over 240,000 within 5 Miles
- Access to White Horse Pike with 30,748 VPD
- Pylon signage available
- Cross easements with Walgreens for multiple access points
- Up to ±6,900 SF building previously approved
- Approved commercial variance in place
  stats.