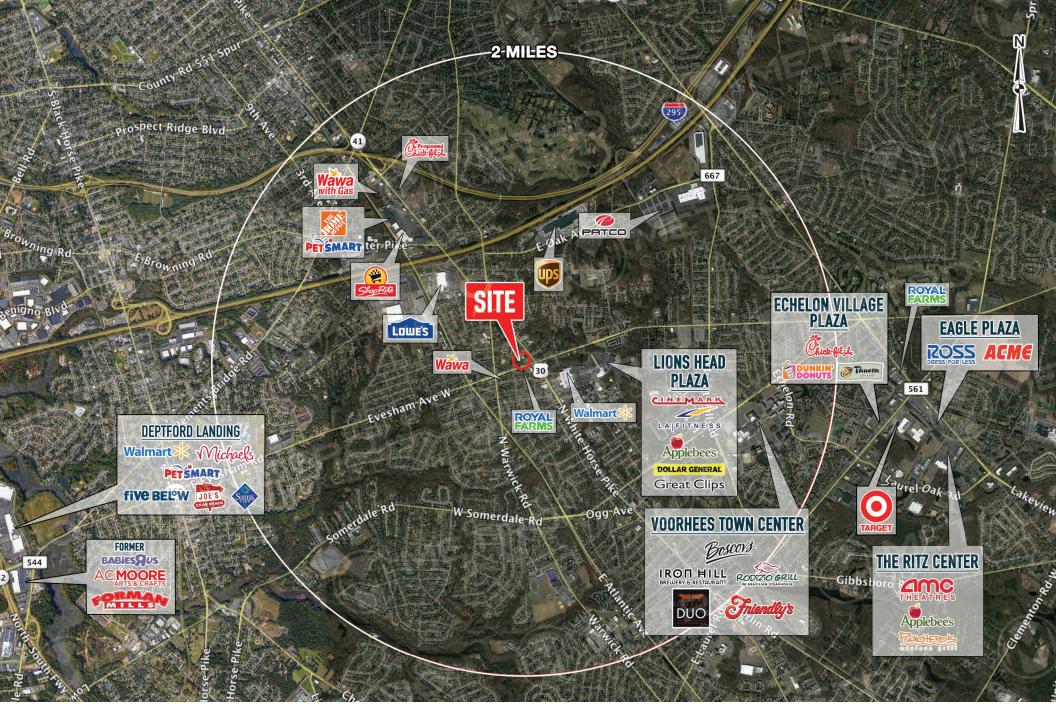

327 EVESHAM AVENUE MAGNOLIA, NJ

e information and images contained herein are from sources deemed reliable. However, Metro Commercial Real Estate. Inc. makes no recresentation whatsoever as to their accuracy or authenticity. Images shown may be modified for illustrative purposes. Images may be out-of-date and not current

## 327 EVESHAM AVENUE Magnolia, Nj