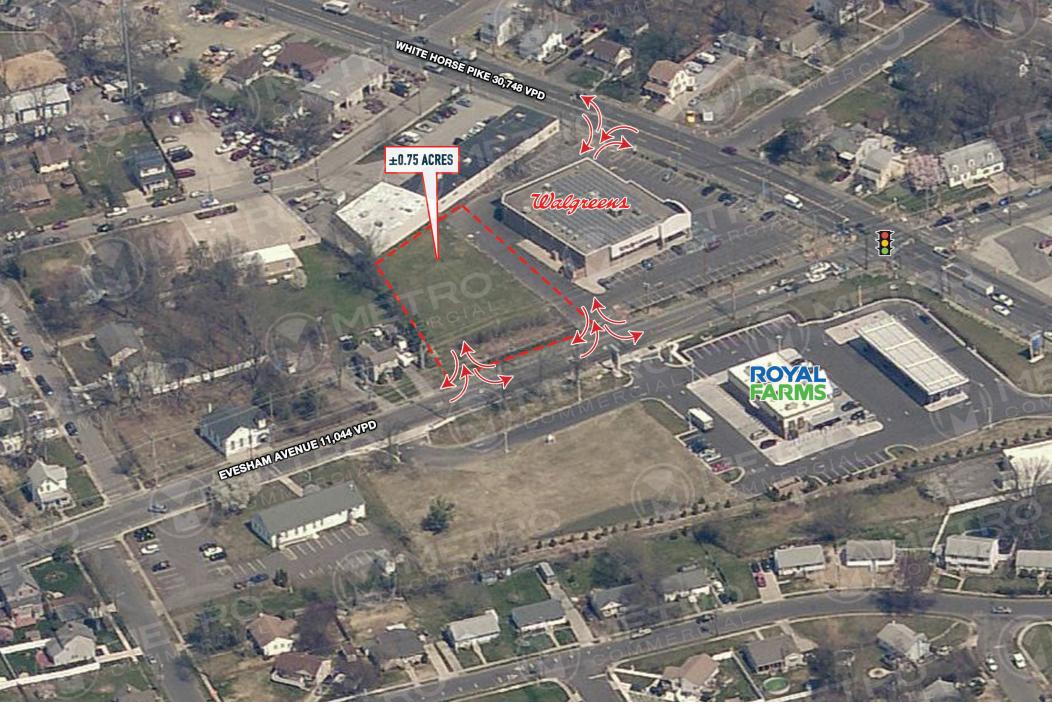

#### ±0.75 ACRES AVAILABLE FOR SALE OR LEASE PRICE AVAILABLE UPON REQUEST

MetroCommercial.com | PHILADELPHIA, PA | PLYMOUTH MEETING, PA | MOUNT LAUREL, NJ | NAPLES, FL

## property highlights.

- \$106,231 Average Household Income within 3 Miles
- Daytime population over 240,000 within 5 Miles
- Access to White Horse Pike with 30,748 VPD
- Pylon signage available
- Cross easements with Walgreens for multiple access points
- Up to ±6,900 SF building previously approved
- Approved commercial variance in place
  stats.