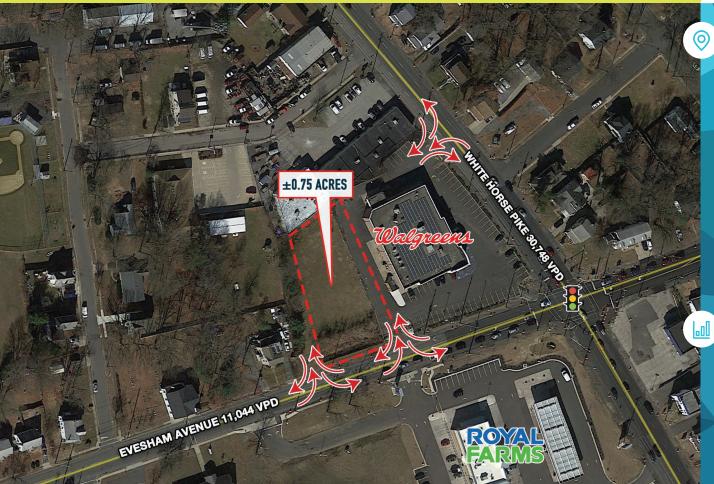

#### ±0.75 ACRES AVAILABLE FOR SALE OR LEASE PRICE AVAILABLE UPON REQUEST

MetroCommercial.com | PHILADELPHIA, PA | PLYMOUTH MEETING, PA | MOUNT LAUREL, NJ | NAPLES, FL

## property highlights.

- \$106,231 Average Household Income within 3 Miles
- Daytime population over 240,000 within 5 Miles
- Access to White Horse Pike with 30,748 VPD
- Pylon signage available
- Cross easements with Walgreens for multiple access points
- Up to ±6,900 SF building previously approved
- Approved commercial variance in place
  stats.