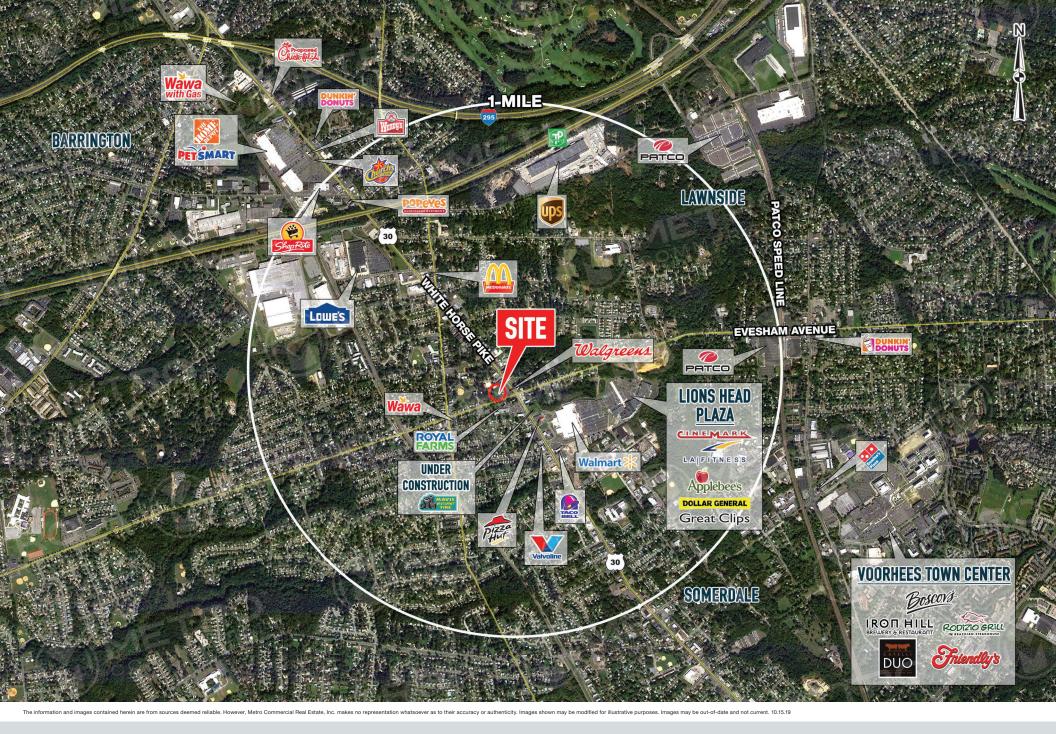

## property highlights.

- \$106,231 Average Household Income within 3 Miles
- Daytime population over 240,000 within 5 Miles
- Access to White Horse Pike with 30,748 VPD
- Pylon signage available
- Cross easements with Walgreens for multiple access points
- Up to ±6,900 SF building previously approved
- Approved commercial variance in place
  stats.