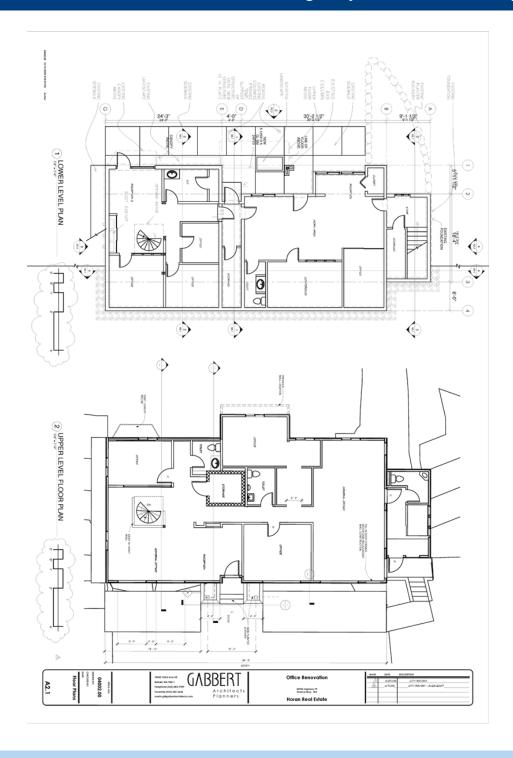

## **Features**

- 3,387 SF office building
- Price: \$599,999
- 7,607 SF lot
- Prominent monument signage available
- Available now
- Frontage on Pacific Highway in the heart of Federal Way