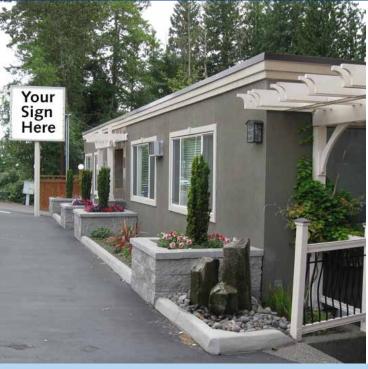

## **Features**

- 3,387 SF office building
- Price: \$599,999
- 7,607 SF lot
- Prominent monument signage available
- Available now
- Frontage on Pacific Highway in the heart of Federal Way