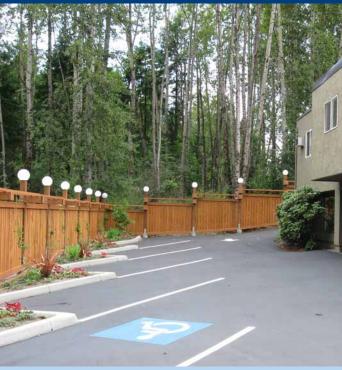

## **Features**

- 3,387 SF office building
- Price: \$599,999
- 7,607 SF lot
- Prominent monument signage available
- Available now
- Frontage on Pacific Highway in the heart of Federal Way