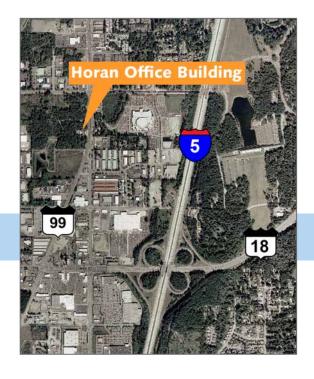

# Horan Office Building 33903 Pacific Highway South, Federal Way, WA

## **Features**

- 3,387 SF office building
- Price: \$599,999
- 7,607 SF lot
- Prominent monument signage available
- Available now
- Frontage on Pacific Highway in the heart of Federal Way