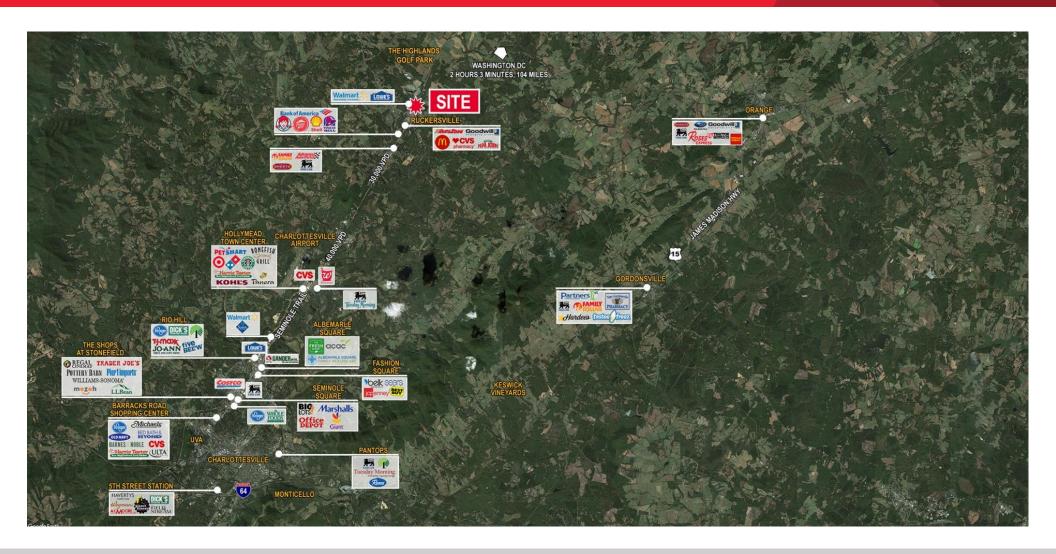

### **Property Features**

- DRIVE-THRU OPPORTUNITY
- · End cap for restaurant or retail
- Walmart and Lowe's shadow anchors
- 30,000 VPD

| Specifications     |                        |
|--------------------|------------------------|
| Total SF Available | 2,724 SF               |
| Timing             | Immediate availability |
| Parking            | Parking lot onsite     |
|                    |                        |