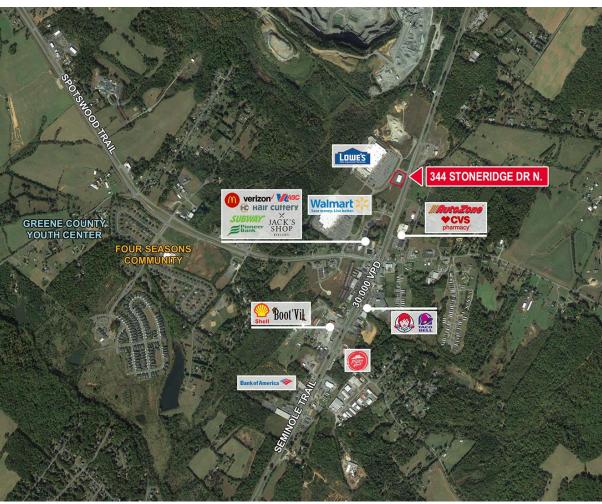

### **Property Features**

- DRIVE-THRU OPPORTUNITY
- · End cap for restaurant or retail
- Walmart and Lowe's shadow anchors
- 30,000 VPD

| Specifications     |                        |
|--------------------|------------------------|
| Total SF Available | 2,724 SF               |
| Timing             | Immediate availability |
| Parking            | Parking lot onsite     |
|                    |                        |