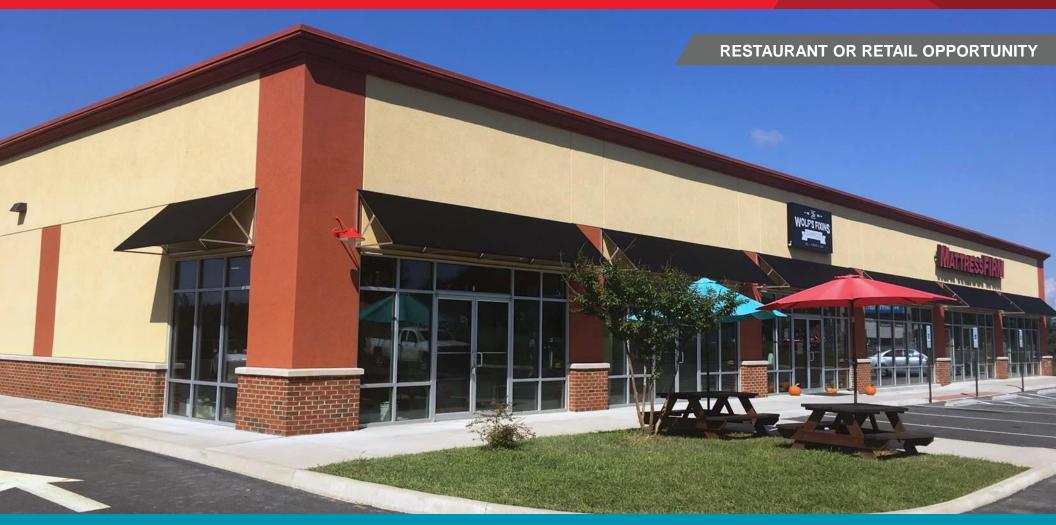

# 344 Stoneridge Drive North

Route 29 | Ruckerville, Virginia

### **Property Features**

- DRIVE-THRU OPPORTUNITY
- · End cap for restaurant or retail
- Walmart and Lowe's shadow anchors
- 30,000 VPD

| Specifications     |                        |
|--------------------|------------------------|
| Total SF Available | 2,724 SF               |
| Timing             | Immediate availability |
| Parking            | Parking lot onsite     |
|                    |                        |