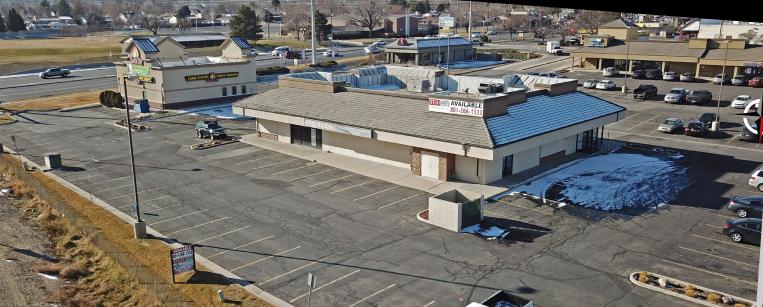

### FORMER DIALYSIS CENTER

#### 4700 South & I-215 (NWC) + Taylorsville, Utah

#### **PROPERTY INFORMATION**

- Available Size: 7,000 SF
- Lease Rate: \$14.00 PSF\*
- NNNs: \$4.00 PSF (est.)
- Availability: Immediate \*Subject to tenant improvements, term, credit, etc.

#### **FEATURES**

- I-215 Visibility
- Excellent Traffic Counts
- Access from 4700 South
- Great Pylon Signage
- Co-tenants:

RETAL