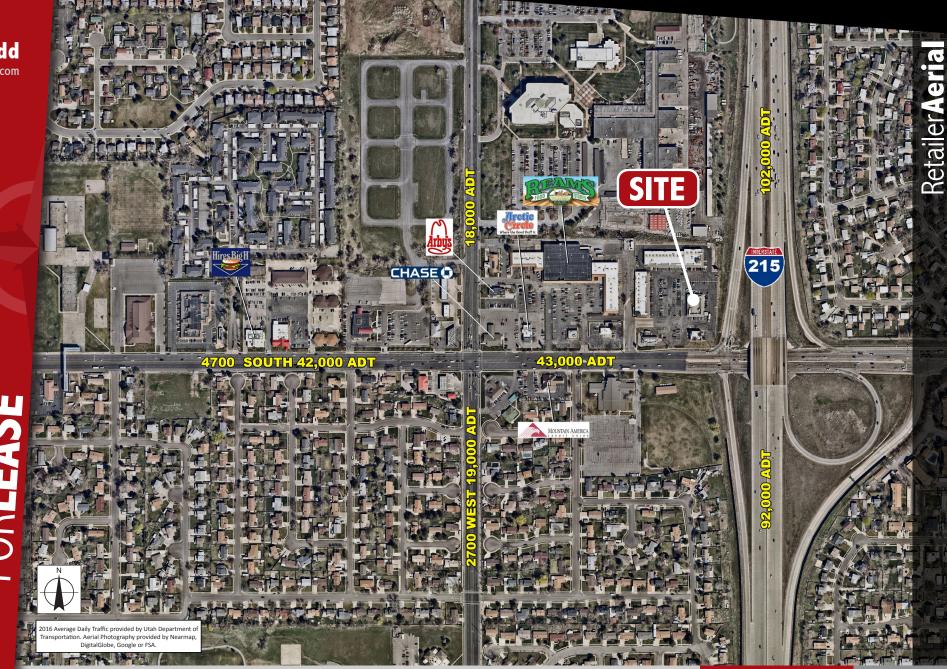

#### **FEATURES**

- I-215 Visibility
- Excellent Traffic Counts
- Access from 4700 South
- Great Pylon Signage
- Co-tenants:

RETAL

#### FORMER DIALYSIS CEN ER

#### 4700 South & I-215 (NWC) 🕀 Taylorsville, Utah

**Hunter Todd** hunter@situsretail.com 801.838.9630