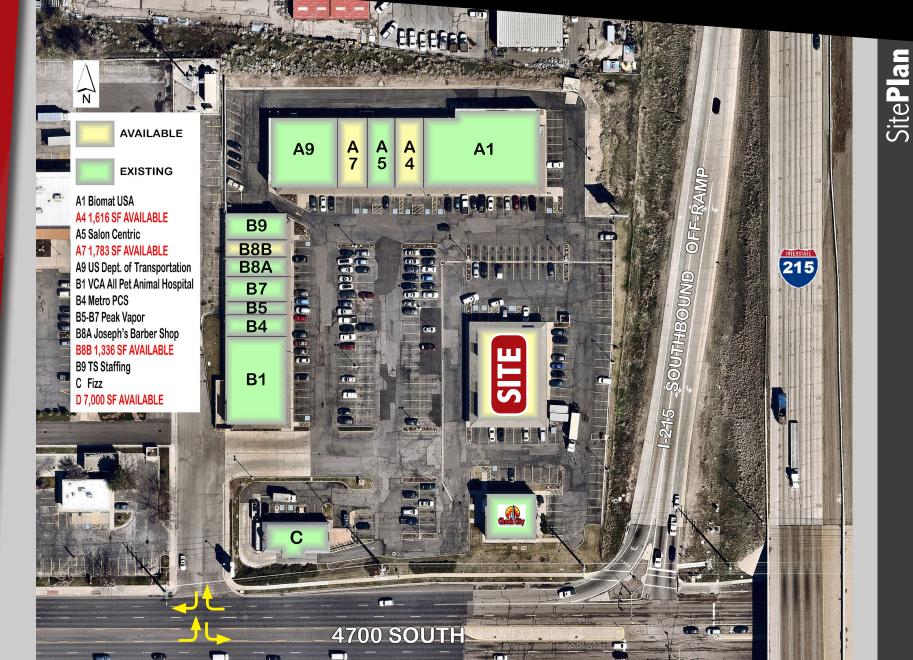

#### **PROPERTY INFORMATION**

- Available Size: 7,000 SF
- Lease Rate: \$14.00 PSF\*
- NNNs: \$4.00 PSF (est.)
- Availability: Immediate \*Subject to tenant improvements, term, credit, etc.

#### **FEATURES**

- I-215 Visibility
- Excellent Traffic Counts
- Access from 4700 South
- Great Pylon Signage
- Co-tenants:

RETAL

#### FORMER DIALYSIS CENT

#### 4700 South & I-215 (NWC) $\Leftrightarrow$ Taylorsville, Utah