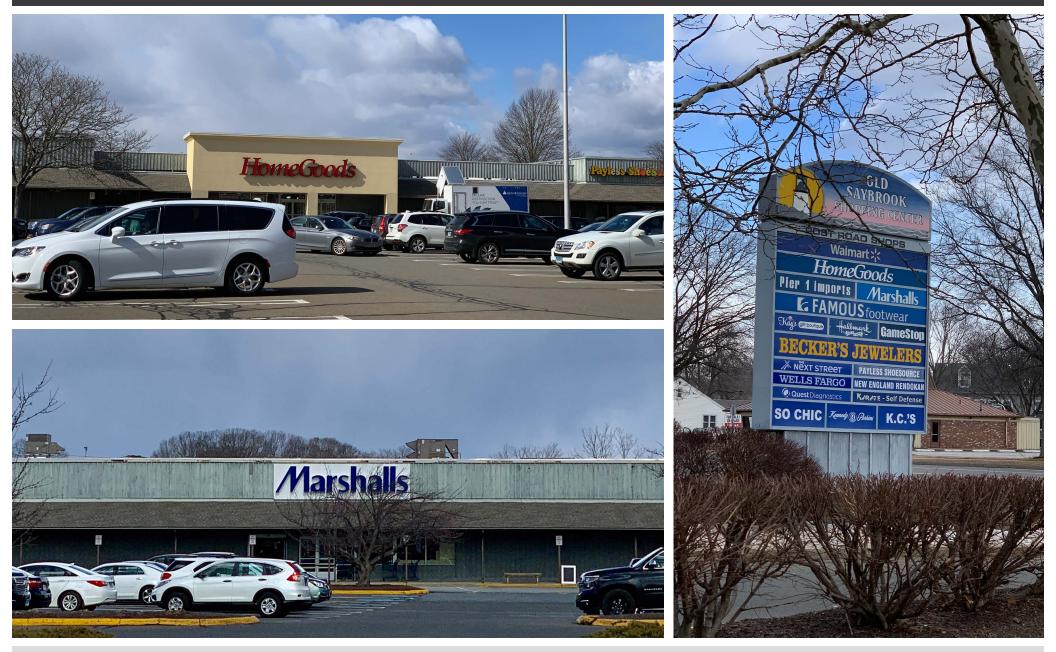

#### **TENANTS / AVAILABILITY**

| #     | TENANT                                      | Sq. Ft. |
|-------|---------------------------------------------|---------|
| 01    | Paradise Wine & Spirits                     | 4,500   |
| 03    | Verizon Wireless                            | 4,600   |
| 04    | Aerus                                       | 1,650   |
| 05/06 | Johnson Flooring<br>- opening date Jan 2020 | 7,250   |
| 07    | Beach Body Fitness                          | 7,431   |
| 09    | Available                                   | 2,785   |
| 10    | Bella Capelli Salon                         | 2,000   |
| 11    | Kennedy & Perkins                           | 2,090   |
| 12    | Beckers Jewelers                            | 1,200   |
| 13    | Available                                   | 5,374   |
| 14    | Walmart                                     | 97,066  |
| 15    | Stop & Shop                                 | 60,176  |
| А     | Famous Footwear                             | 12,000  |
| В     | HomeGoods                                   | 27,062  |
| С     | Mattress Plus                               | 3,785   |
| D     | Kay's Boutique                              | 2,100   |
| Е     | Hallmark Gold Crown                         | 4,707   |
| F     | Courtyard Restaurant                        | 1,200   |
| G     | So Chic Clothing                            | 5,324   |
| Н     | K.C.'s Clothing                             | 4,264   |
| I     | New England Rendokan                        | 2,300   |
| J     | Quest Diagnostics                           | 1,800   |
| К     | Next Street, LLC                            | 1,760   |
| L     | GameStop                                    | 1,800   |

| М     | Pier 1 Imports | 10,789 |
|-------|----------------|--------|
| Ν     | Marshalls      | 23,500 |
| 0     | Wells Fargo    | 3,650  |
| PAD 1 | Available      | 63,393 |
| PAD 2 | Available      | 64,855 |