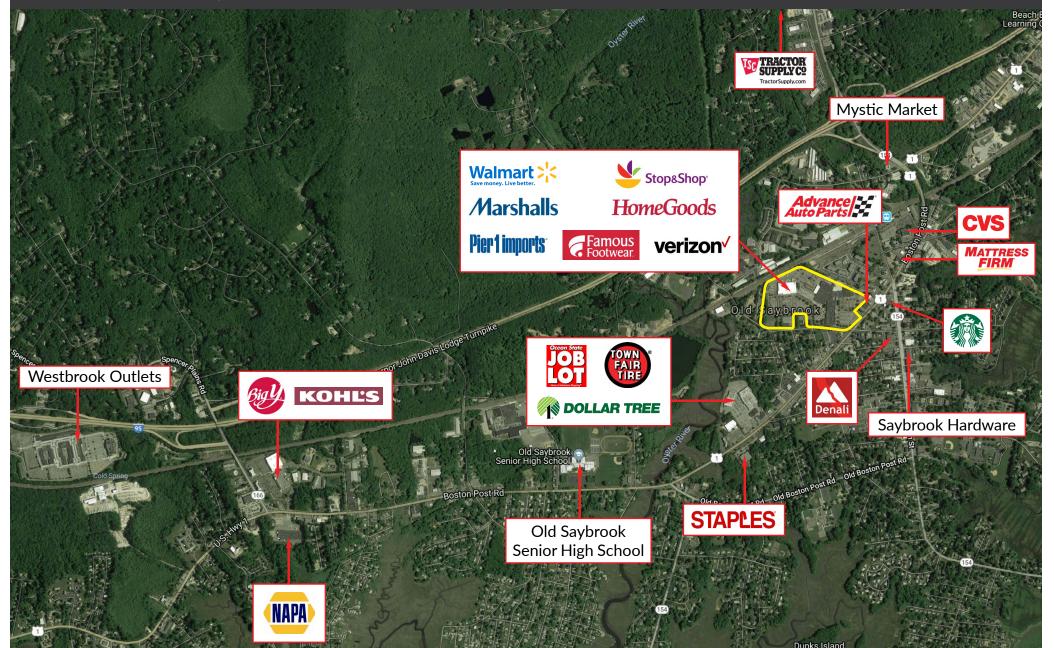

665 BOSTON POST ROAD OLD SAYBROOK, CT 06475

### **ANCHORED BY**

### **PROPERTY INFORMATION**

- Premier Regional location serving the Southeast CT seacoast
- Population more than triples seasonally
- Traffic: 20,000 vehicles per day
- Total GLA: 300,000sf

#### **TENANTS / AVAILABILITY**

| #     | TENANT                                      | Sq. Ft. |
|-------|---------------------------------------------|---------|
| 01    | Paradise Wine & Spirits                     | 4,500   |
| 03    | Verizon Wireless                            | 4,600   |
| 04    | Aerus                                       | 1,650   |
| 05/06 | Johnson Flooring<br>- opening date Jan 2020 | 7,250   |
| 07    | Beach Body Fitness                          | 7,431   |
| 09    | Available                                   | 2,785   |
| 10    | Bella Capelli Salon                         | 2,000   |
| 11    | Kennedy & Perkins                           | 2,090   |
| 12    | Beckers Jewelers                            | 1,200   |
| 13    | Available                                   | 5,374   |
| 14    | Walmart                                     | 97,066  |
| 15    | Stop & Shop                                 | 60,176  |
| А     | Famous Footwear                             | 12,000  |
| В     | HomeGoods                                   | 27,062  |
| С     | Mattress Plus                               | 3,785   |
| D     | Kay's Boutique                              | 2,100   |
| Е     | Hallmark Gold Crown                         | 4,707   |
| F     | Courtyard Restaurant                        | 1,200   |
| G     | So Chic Clothing                            | 5,324   |
| Н     | K.C.'s Clothing                             | 4,264   |
| I     | New England Rendokan                        | 2,300   |
| J     | Quest Diagnostics                           | 1,800   |
| К     | Next Street, LLC                            | 1,760   |
| L     | GameStop                                    | 1,800   |

| М     | Pier 1 Imports | 10,789 |
|-------|----------------|--------|
| Ν     | Marshalls      | 23,500 |
| 0     | Wells Fargo    | 3,650  |
| PAD 1 | Available      | 63,393 |
| PAD 2 | Available      | 64,855 |