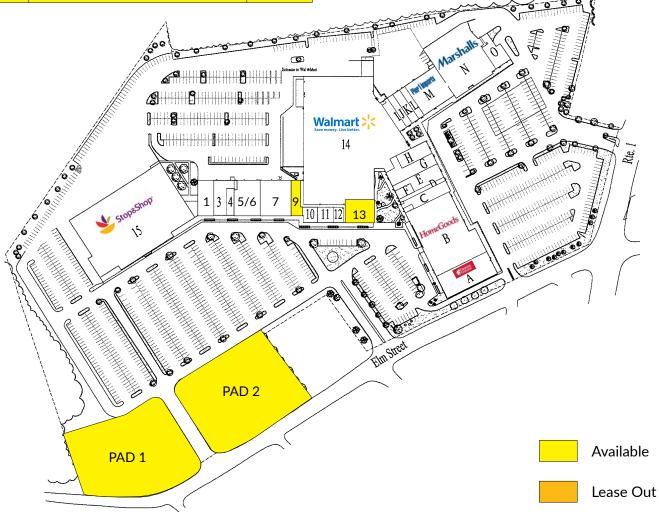

#### **TENANTS / AVAILABILITY**

| #     | TENANT                                      | Sq. Ft. |
|-------|---------------------------------------------|---------|
| 01    | Paradise Wine & Spirits                     | 4,500   |
| 03    | Verizon Wireless                            | 4,600   |
| 04    | Aerus                                       | 1,650   |
| 05/06 | Johnson Flooring<br>- opening date Jan 2020 | 7,250   |
| 07    | Beach Body Fitness                          | 7,431   |
| 09    | Available                                   | 2,785   |
| 10    | Bella Capelli Salon                         | 2,000   |
| 11    | Kennedy & Perkins                           | 2,090   |
| 12    | Beckers Jewelers                            | 1,200   |
| 13    | Available                                   | 5,374   |
| 14    | Walmart                                     | 97,066  |
| 15    | Stop & Shop                                 | 60,176  |
| А     | Famous Footwear                             | 12,000  |
| В     | HomeGoods                                   | 27,062  |
| С     | Mattress Plus                               | 3,785   |
| D     | Kay's Boutique                              | 2,100   |
| Е     | Hallmark Gold Crown                         | 4,707   |
| F     | Courtyard Restaurant                        | 1,200   |
| G     | So Chic Clothing                            | 5,324   |
| Н     | K.C.'s Clothing                             | 4,264   |
| I     | New England Rendokan                        | 2,300   |
| J     | Quest Diagnostics                           | 1,800   |
| К     | Next Street, LLC                            | 1,760   |
| L     | GameStop                                    | 1,800   |

| М     | Pier 1 Imports | 10,789 |
|-------|----------------|--------|
| Ν     | Marshalls      | 23,500 |
| 0     | Wells Fargo    | 3,650  |
| PAD 1 | Available      | 63,393 |
| PAD 2 | Available      | 64,855 |

### SPACE DETAILS

- Available 2,785sf & 5,374sf
- Pad Sites: 63,393sf & 64,855sf