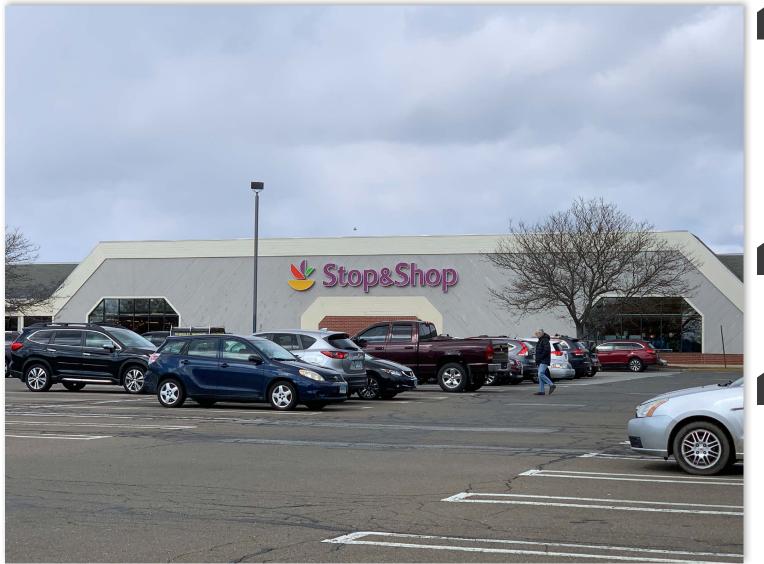

665 BOSTON POST ROAD OLD SAYBROOK, CT 06475

### **PROPERTY INFORMATION**

- Premier Regional location serving the Southeast CT seacoast
- Population more than triples seasonally
- Traffic: 20,000 vehicles per day
- Total GLA: 300,000sf

#### **TENANTS / AVAILABILITY**

| #     | TENANT                                      | Sq. Ft. |
|-------|---------------------------------------------|---------|
| 01    | Paradise Wine & Spirits                     | 4,500   |
| 03    | Verizon Wireless                            | 4,600   |
| 04    | Aerus                                       | 1,650   |
| 05/06 | Johnson Flooring<br>- opening date Jan 2020 | 7,250   |
| 07    | Beach Body Fitness                          | 7,431   |
| 09    | Available                                   | 2,785   |
| 10    | Bella Capelli Salon                         | 2,000   |
| 11    | Kennedy & Perkins                           | 2,090   |
| 12    | Beckers Jewelers                            | 1,200   |
| 13    | Available                                   | 5,374   |
| 14    | Walmart                                     | 97,066  |
| 15    | Stop & Shop                                 | 60,176  |
| А     | Famous Footwear                             | 12,000  |
| В     | HomeGoods                                   | 27,062  |
| С     | Mattress Plus                               | 3,785   |
| D     | Kay's Boutique                              | 2,100   |
| Е     | Hallmark Gold Crown                         | 4,707   |
| F     | Courtyard Restaurant                        | 1,200   |
| G     | So Chic Clothing                            | 5,324   |
| Н     | K.C.'s Clothing                             | 4,264   |
| I     | New England Rendokan                        | 2,300   |
| J     | Quest Diagnostics                           | 1,800   |
| К     | Next Street, LLC                            | 1,760   |
| L     | GameStop                                    | 1,800   |