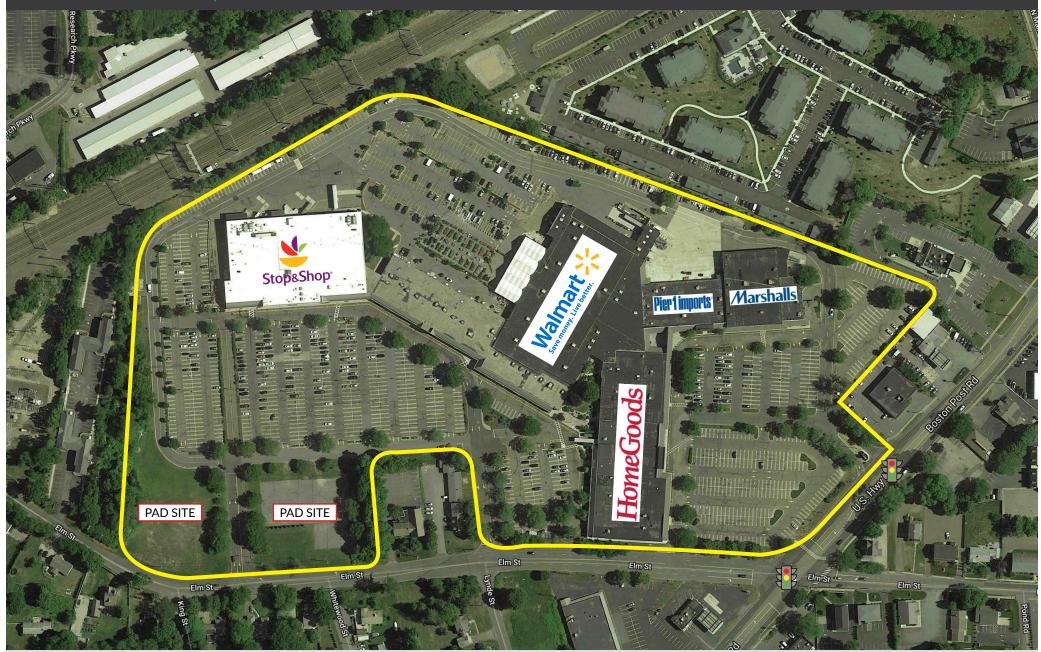

### **ANCHORED BY**

### Marshalls HomeGoods Pier1imports

#### **TENANTS / AVAILABILITY**

| #     | TENANT                                      | Sq. Ft. |
|-------|---------------------------------------------|---------|
| 01    | Paradise Wine & Spirits                     | 4,500   |
| 03    | Verizon Wireless                            | 4,600   |
| 04    | Aerus                                       | 1,650   |
| 05/06 | Johnson Flooring<br>- opening date Jan 2020 | 7,250   |
| 07    | Beach Body Fitness                          | 7,431   |
| 09    | Available                                   | 2,785   |
| 10    | Bella Capelli Salon                         | 2,000   |
| 11    | Kennedy & Perkins                           | 2,090   |
| 12    | Beckers Jewelers                            | 1,200   |
| 13    | Available                                   | 5,374   |
| 14    | Walmart                                     | 97,066  |
| 15    | Stop & Shop                                 | 60,176  |
| А     | Famous Footwear                             | 12,000  |
| В     | HomeGoods                                   | 27,062  |
| С     | Mattress Plus                               | 3,785   |
| D     | Kay's Boutique                              | 2,100   |
| Е     | Hallmark Gold Crown                         | 4,707   |
| F     | Courtyard Restaurant                        | 1,200   |
| G     | So Chic Clothing                            | 5,324   |
| Н     | K.C.'s Clothing                             | 4,264   |
| I     | New England Rendokan                        | 2,300   |
| J     | Quest Diagnostics                           | 1,800   |
| К     | Next Street, LLC                            | 1,760   |
| L     | GameStop                                    | 1,800   |

| М     | Pier 1 Imports | 10,789 |
|-------|----------------|--------|
| Ν     | Marshalls      | 23,500 |
| 0     | Wells Fargo    | 3,650  |
| PAD 1 | Available      | 63,393 |
| PAD 2 | Available      | 64,855 |