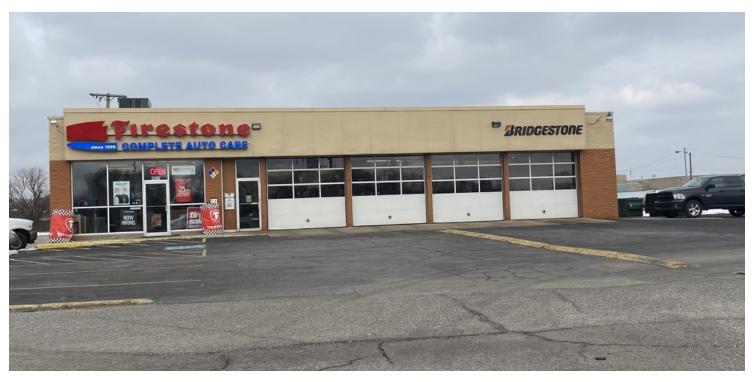

## BRIDGESTONE/FIRESTONE FOR SALE

4921 W. WESTERN AVENUE, SOUTH BEND, IN 46619

#### PROPERTY OVERVIEW

Potential for: Auto Service-Retail, Re-Development, QSR. Major area retailers include; Kroger, CVS, Dollar Tree, McDonald's, Taco Bell, KFC, Notre Dame University, Four Winds Casino & South Bend

#### **PROPERTY HIGHLIGHTS**

· 4 Bays/Great Pylon Signage

Signalized intersection

• Traffic Counts - Western Ave. - 7,300 VPD & Summit - 1,,700 VPD