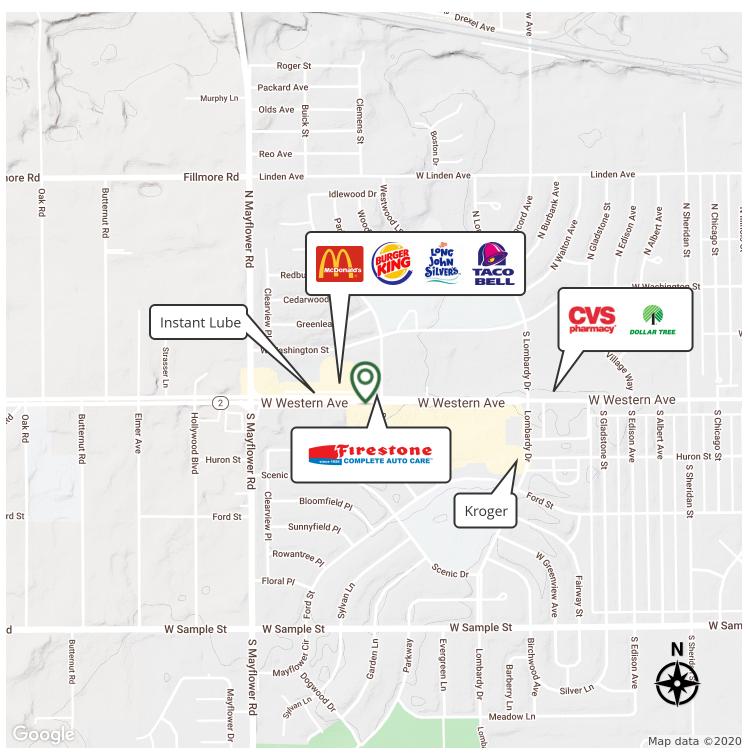

#### PROPERTY OVERVIEW

Potential for: Auto Service-Retail, Re-Development, QSR. Major area retailers include; Kroger, CVS, Dollar Tree, McDonald's, Taco Bell, KFC, Notre Dame University, Four Winds Casino & South Bend

#### **LOCATION OVERVIEW**

Western Avenue/Route 2 is a major East-West retail corridor, Located on Restaurant Row, across from Kroger.