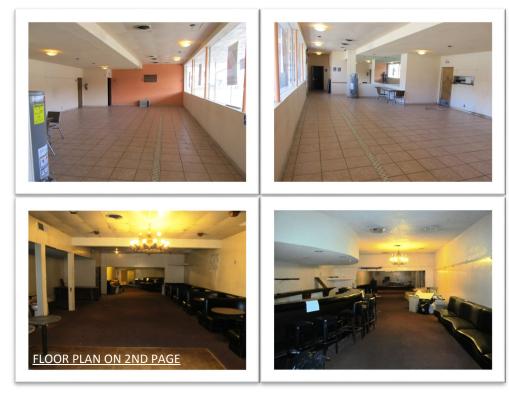

## FOR LEASE ±5169-SF RETAIL, STORAGE OR WORKSPACE 11795 SAN PABLO AVENUE EL CERRITO CALIFORNIA

Well suited for retail, storage, workspace, showroom, gathering hall, church or instructional classes such as yoga, martial arts, or dance.