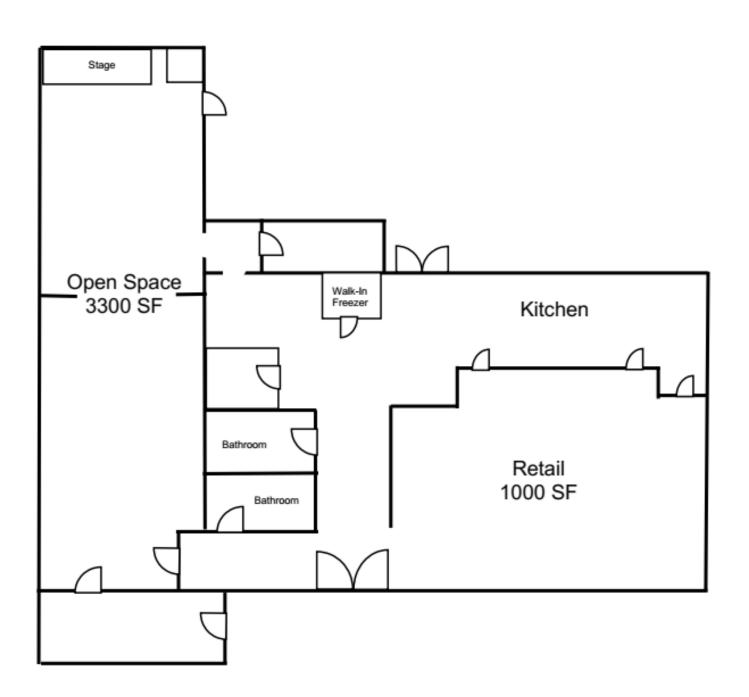

Floor Plan

Retail approx 1000 sqft / Open Space approx 3300 sqft

11795 San Pablo Ave El Cerrito, CA