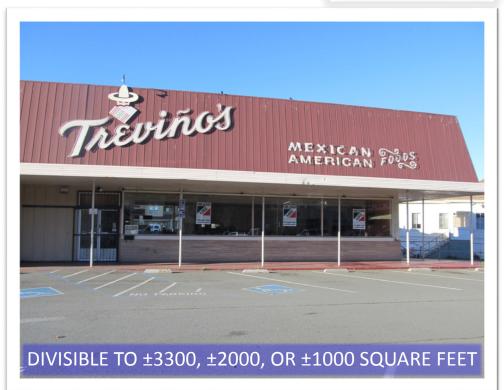

## FOR LEASE ±5169-SF RETAIL, STORAGE OR WORKSPACE 11795 SAN PABLO AVENUE EL CERRITO CALIFORNIA

Well suited for retail, storage, workspace, showroom, gathering hall, church or instructional classes such as yoga, martial arts, or dance.

Contiguous its private parking lot, situated at a busy corner location 0.4 miles from El Cerrito Del Norte BART and Highway 80 on-off ramp. On El Cerrito's primary corridor, San Pablo Avenue (State Route 123), close to a variety of stores, professional services, popular restaurants and cafés.