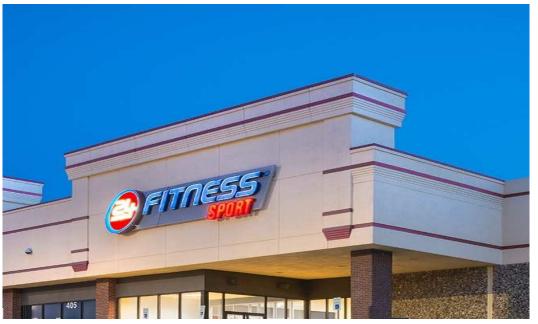

## **Multi-Tenant For Lease**

Total SF: 115,626 Available: 31,822 SF Total Acres: 11.35 Min Contiguous SF: 1,538 Max Contiguous SF: 24,955 NNN Rate: \$6.69 Per SF

Rockwall is approximately 22 miles east of downtown Dallas on Interstate 30. Rockwall has an advantage of being near the Dallas Metroplex without losing its rural atmosphere, and proudly maintains one of the highest-ranking school systems and one of the lowest tax rates within the State of Texas.

Situated on the East shore of Lake Ray Hubbard, people can enjoy exceptional fishing, boating, and sailing, in addition to the 330 acres of park land and dedicated natural open space.

### Features

Anchor Tenant: 24 Hour Fitness Chair King

## Demographics

| 2017 - Source: ESRI     | 1 Mile    |
|-------------------------|--------