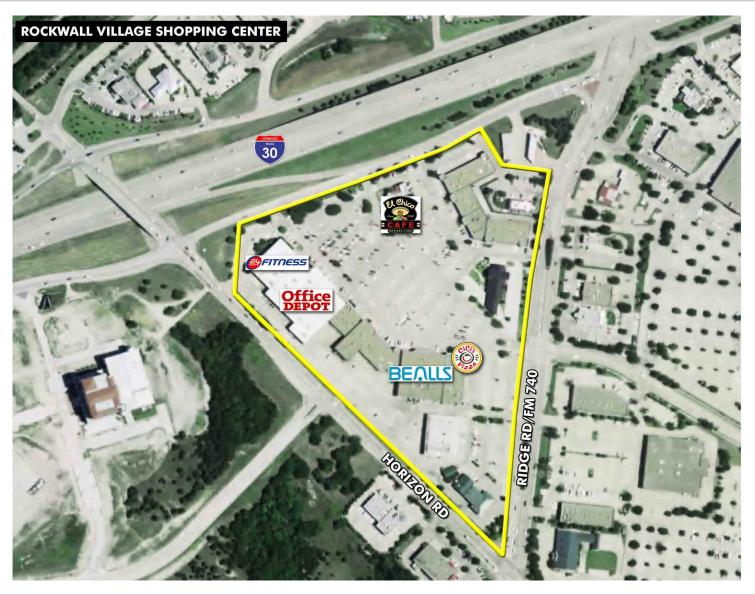

### Features

Anchor Tenant: 24 Hour Fitness Chair King

#### ROCKWALL VILLAGE SHOPPING CENTER 423-593 EAST I-30, 2850 RIDGE ROAD ROCKWALL, TX 75087

Joe Swedlund SVP-Retail Leasing 972-931-7400 x217 iswedlund@sabrerealty Carla Visnick Senior Property Manager - Reta 972-931-7400 x215 carla@sabrerealty.com Dallas/Ft. Worth 16475 Dallas Parkway, Suite 880 Addison, TX 75001