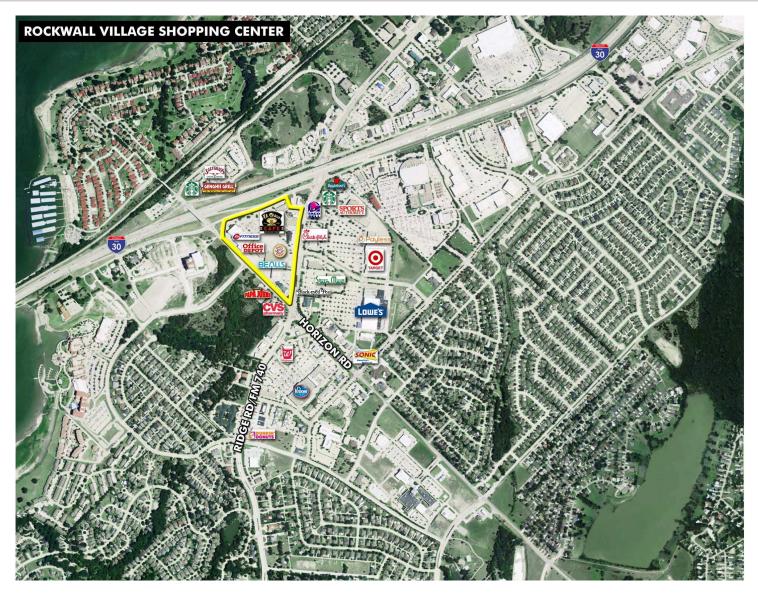

## **Multi-Tenant For Lease**

Total SF: 115,626 Available: 31,822 SF Total Acres: 11.35 Min Contiguous SF: 1,538 Max Contiguous SF: 24,955 NNN Rate: \$6.69 Per SF

Rockwall is approximately 22 miles east of downtown Dallas on Interstate 30. Rockwall has an advantage of being near the Dallas Metroplex without losing its rural atmosphere, and proudly maintains one of the highest-ranking school systems and one of the lowest tax rates within the State of Texas.

Situated on the East shore of Lake Ray Hubbard, people can enjoy exceptional fishing, boating, and sailing, in addition to the 330 acres of park land and dedicated natural open space.

### Features

Anchor Tenant: 24 Hour Fitness Chair King