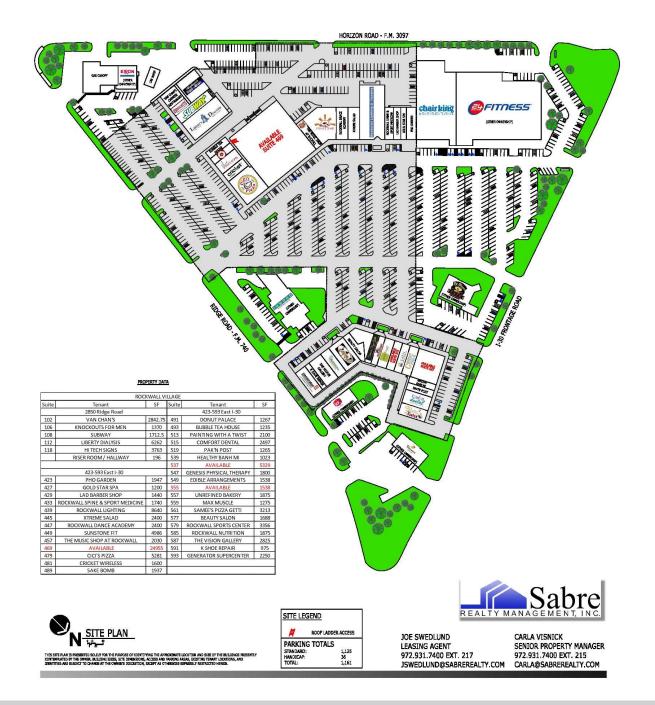

## **Multi-Tenant For Lease**

Total SF: 115,626 Available: 31,822 SF Total Acres: 11.35 Min Contiguous SF: 1,538 Max Contiguous SF: 24,955 NNN Rate: \$6.69 Per SF

Rockwall is approximately 22 miles east of downtown Dallas on Interstate 30. Rockwall has an advantage of being near the Dallas Metroplex without losing its rural atmosphere, and proudly maintains one of the highest-ranking school systems and one of the lowest tax rates within the State of Texas.

### Features

Anchor Tenant: 24 Hour Fitness Chair King