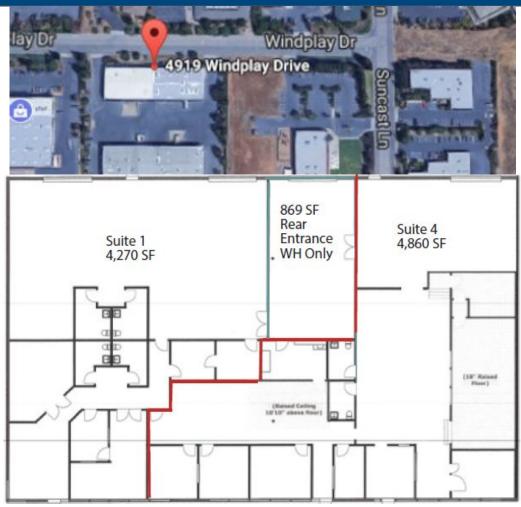

## 4919 Windplay Drive El Dorado Hills, CA 95762

| Suite    | % of Building | <b>Square Footage</b> | Roll-up Doors |
|----------|---------------|-----------------------|---------------|
| Suite 1  | 43%           | 4,270                 | 2             |
| Suite WH | 9%            | 869                   | 1             |
| Suite 4  | 49%           | 4,869                 | 1             |