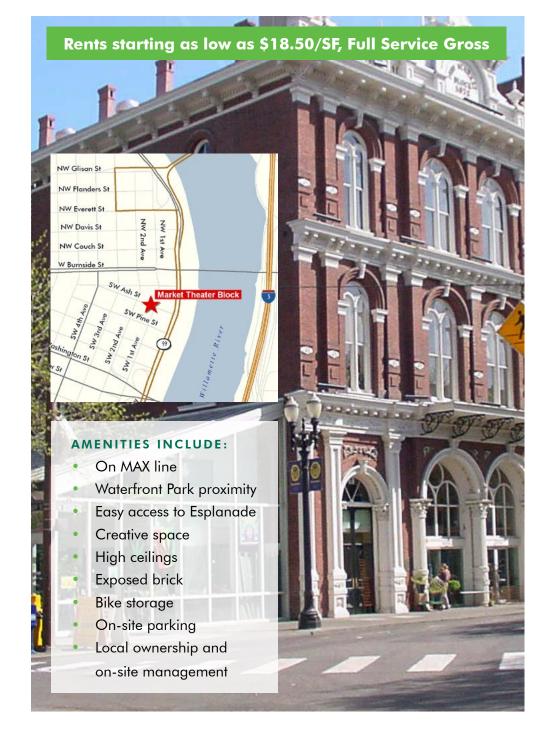

# NEW MARKET THEATER BLOCK PORTLAND, OREGON 115 SW ASH STREET :: PORTLAND, OR 97204

Availability #1:

4,565 RSF available
on two floors