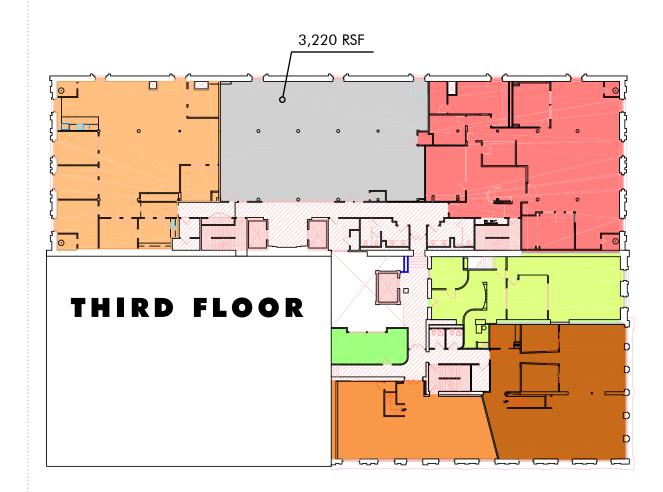

# NEW MARKET THEATER BLOCK PORTLAND, OREGON 115 SW ASH STREET :: PORTLAND, OR 97204

Availability #1:

4,565 RSF available
on two floors