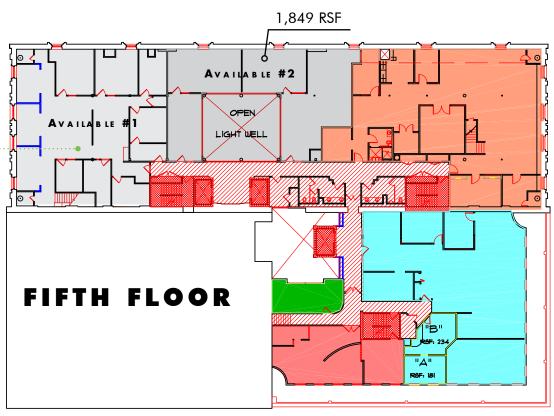

# NEW MARKET THEATER BLOCK PORTLAND, OREGON 115 SW ASH STREET :: PORTLAND, OR 97204

Availability #1:

4,565 RSF available
on two floors