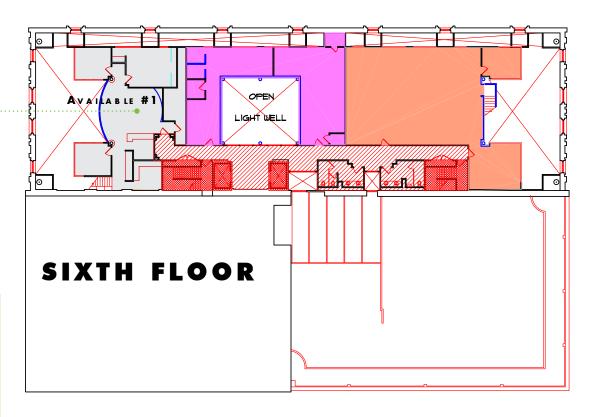

# NEW MARKET THEATER BLOCK PORTLAND, OREGON 115 SW ASH STREET :: PORTLAND, OR 97204

Availability #1:

4,565 RSF available
on two floors