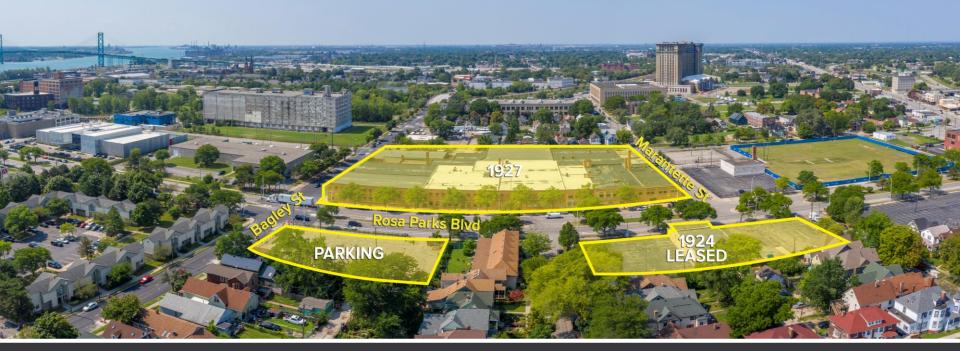

# FOR SALE // 2-BUILDING PORTFOLIO FOR LEASE // 271,927 SQ. FT.

## **1924 & 1927 ROSA PARKS BLVD** DETROIT, MICHIGAN

For more information, contact:

STEVE GORDON (248) 948 0101 sgordon@signatureassociates.com CHRIS MONSOUR (248) 948 0107 cmonsour@signatureassociates.com SCOTT ELLIOTT (248) 948 4182 selliott@signatureassociates.com

### **PROPERTY OVERVIEW**

FOR SALE // 2-BUILDING PORTFOLIO FOR LEASE // 1927 ROSA PARKS

– 1927 Rosa Parks
 271,797 sq. ft. / office to suit

- 1924 Rosa Parks LEASED 7,000 sq. ft. / 1,700 sq. ft. office
- 12' 18' clear height
- (18) 10x12, 12x14 grade level doors, (2) truckwells
- Zoned Industrial
- Buildings located in an opportunity zone
- In the heart of Corktown within walking distance to retail, restaurants, and bars
- Lease Rate: \$5.75/sq.ft. G+U
- Sale Price: \$15,000,000

## **1927 ROSA PARKS BLVD**

- 271,797 square feet
- Office to suit
- 14' 18' ceiling height
- (16) 12x14 grade level doors
- Recently renovated and features include great soaring ceilings, exposed brick and expensive windows for nice natural light

## **1924 ROSA PARKS BLVD**

#### **FULLY LEASED**

- 7,000 square feet
- 1,700 square feet of office
- 12' 15' ceiling height
- (2) 10x12 grade level doors
- 600 amps, 220 volts, 3-phase power
- Equipped with (5) private offices, small garage,
  (2) lavatories, and (1) shower