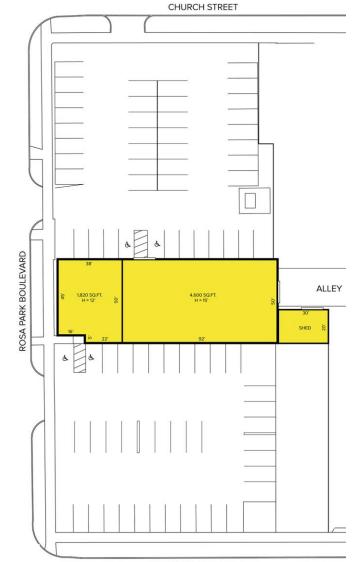

## **1924 ROSA PARKS BLVD**

#### **FULLY LEASED**

- 7,000 square feet
- 1,700 square feet of office
- 12' 15' ceiling height
- (2) 10x12 grade level doors
- 600 amps, 220 volts, 3-phase power
- Equipped with (5) private offices, small garage,
  (2) lavatories, and (1) shower

## 1924 ROSA PARKS BLVD // 7,000 SQ. FT.