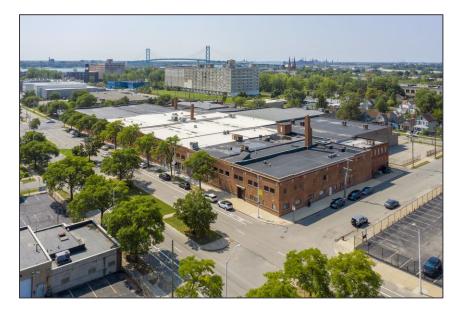

## **1927 ROSA PARKS BLVD**

- 271,797 square feet
- Office to suit
- 14' 18' ceiling height
- (16) 12x14 grade level doors
- Recently renovated and features include great soaring ceilings, exposed brick and expensive windows for nice natural light

## 1927 ROSA PARKS BLVD // 271,797 SQ. FT.