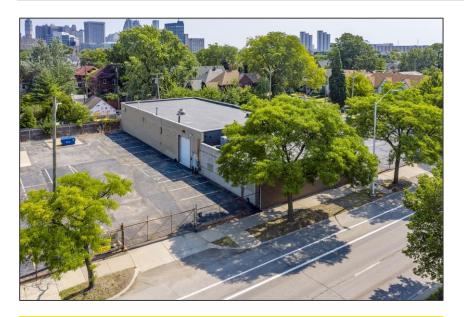

## 1924 ROSA PARKS BLVD // 7,000 SQ. FT.

## **1924 ROSA PARKS BLVD**

#### **FULLY LEASED**

- 7,000 square feet
- 1,700 square feet of office
- 12' 15' ceiling height
- (2) 10x12 grade level doors
- 600 amps, 220 volts, 3-phase power
- Equipped with (5) private offices, small garage,
  (2) lavatories, and (1) shower