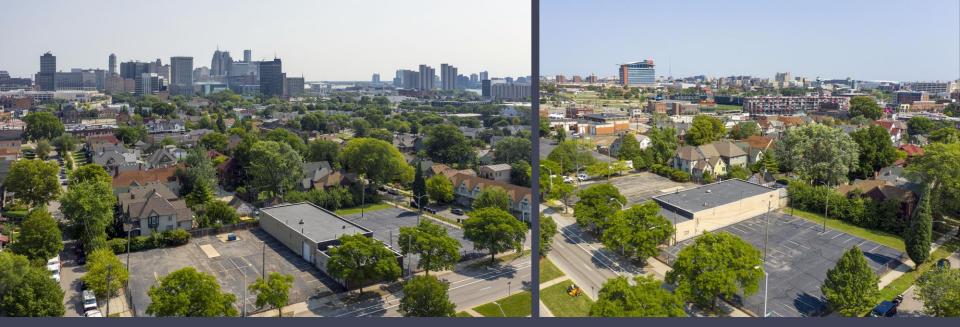

an opportunity zone
- In the heart of Corktown within walking distance to retail, restaurants, and bars
- Lease Rate: \$5.75/sq.ft. G+U
- Sale Price: \$15,000,000

## **1927 ROSA PARKS BLVD**



- 271,797 square feet
- Office to suit
- 14' 18' ceiling height
- (16) 12x14 grade level doors
- Recently renovated and features include great soaring ceilings, exposed brick and expensive windows for nice natural light





- Lease rate: \$5.75/G+U



## 1927 ROSA PARKS BLVD // 271,797 SQ. FT.





## **1924 ROSA PARKS BLVD**



#### **FULLY LEASED**

- 7,000 square feet
- 1,700 square feet of office
- 12' 15' ceiling height
- (2) 10x12 grade level doors
- 600 amps, 220 volts, 3-phase power
- Equipped with (5) private offices, small garage,
  (2) lavatories, and (1) shower



LEVERETTE STREET





## 1924 ROSA PARKS BLVD // 7,000 SQ. FT.



### LOCATED IN AN OPPORTUNITY ZONE





#### EASY ACCESS TO ALL MAJOR FREEWAYS





For more information, contact:

**STEVE GORDON** (248) 948 0101 sgordon@signatureassociates.com

**CHRIS MONSOUR** (248) 948 0107 cmonsour@signatureassociates.com

SCOTT ELLIOTT (248) 948 4182 selliott@signatureassociates.com

SIGNATURE ASSOCIATES

One Towne Square, Suite 1200 Southfield, Michigan 48076 (248) 948 9000

www.signatureassociates.com



Information is subject to verification and no liability for errors or omissions is assumed. Price is subject to change and listing withdrawal.