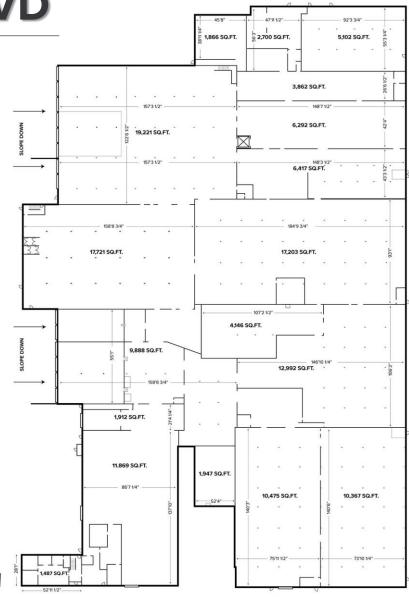

## **1927 ROSA PARKS BLVD**

- 271,797 square feet
- Office to suit
- 14' 18' ceiling height
- (16) 12x14 grade level doors
- Recently renovated and features include great soaring ceilings, exposed brick and expensive windows for nice natural light

## 1927 ROSA PARKS BLVD // 271,797 SQ. FT.