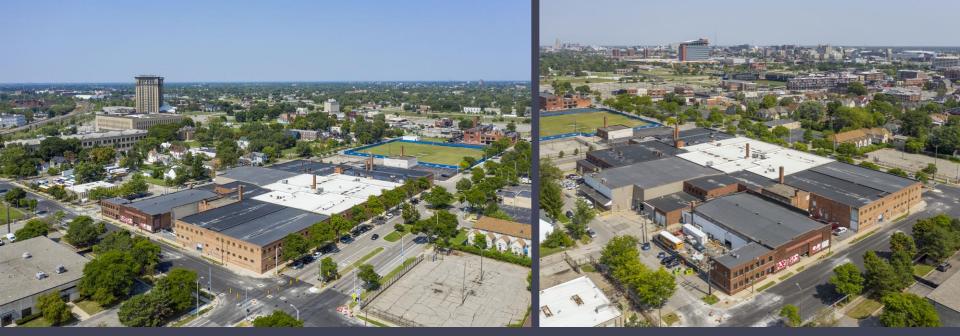

# FOR SALE // 2-BUILDING PORTFOLIO FOR LEASE // 271,927 SQ. FT.

## **1924 & 1927 ROSA PARKS BLVD** DETROIT, MICHIGAN

For more information, contact:

STEVE GORDON (248) 948 0101 sgordon@signatureassociates.com CHRIS MONSOUR (248) 948 0107 cmonsour@signatureassociates.com SCOTT ELLIOTT (248) 948 4182 selliott@signatureassociates.com

### **PROPERTY OVERVIEW**

FOR SALE // 2-BUILDING PORTFOLIO FOR LEASE // 1927 ROSA PARKS

– 1927 Rosa Parks
 271,797 sq. ft. / office to suit

- 1924 Rosa Parks LEASED 7,000 sq. ft. / 1,700 sq. ft. office
- 12' 18' clear height
- (18) 10x12, 12x14 grade level doors, (2) truckwells
- Zoned Industrial
- Buildings located in an opportunity zone
- In the heart of Corktown within walking distance to retail, restaurants, and bars
- Lease Rate: \$5.75/sq.ft. G+U
- Sale Price: \$15,000,000

## **1927 ROSA PARKS BLVD**

- 271,797 square feet
- Office to suit
- 14' 18' ceiling height
- (16) 12x14 grade level doors
- Recently renovated and features include great soaring ceilings, exposed brick and expensive windows for nice natural light