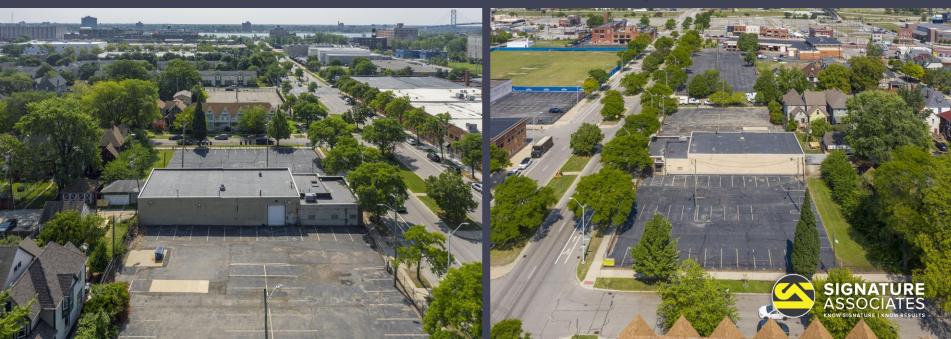

own within walking distance to retail, restaurants, and bars
- Lease Rate: \$5.75/sq.ft. G+U
- Sale Price: \$15,000,000

## **1927 ROSA PARKS BLVD**



- 271,797 square feet
- Office to suit
- 14' 18' ceiling height
- (16) 12x14 grade level doors
- Recently renovated and features include great soaring ceilings, exposed brick and expensive windows for nice natural light





- Lease rate: \$5.75/G+U



## 1927 ROSA PARKS BLVD // 271,797 SQ. FT.





## **1924 ROSA PARKS BLVD**



#### **FULLY LEASED**

- 7,000 square feet
- 1,700 square feet of office
- 12' 15' ceiling height
- (2) 10x12 grade level doors
- 600 amps, 220 volts, 3-phase power
- Equipped with (5) private offices, small garage,
  (2) lavatories, and (1) shower



LEVERETTE STREET





## 1924 ROSA PARKS BLVD // 7,000 SQ. FT.



### LOCATED IN AN OPPORTUNITY ZONE





#### EASY ACCESS TO ALL MAJOR FREEWAYS





For more information, contact:

**STEVE GORDON** (248) 948 0101 sgordon@signatureassociates.com

**CHRIS MONSOUR** (248) 948 0107 cmonsour@signatureassociates.com

SCOTT ELLIOTT (248) 948 4182 selliott@signatureassociates.com

SIGNATURE ASSOCIATES

One Towne Square, Suite 1200 Southfield, Michigan 48076 (248) 948 9000

www.signatureassociates.com



Information is subject to verification and no liability for errors or omissions is assumed. Price is subject to change and listing withdrawal.