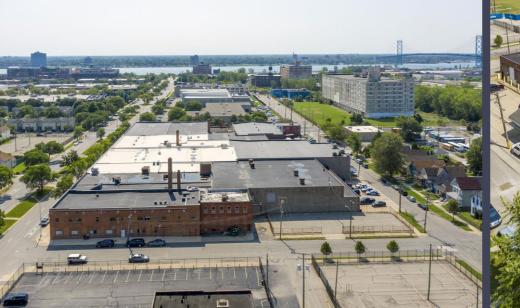

## 1927 ROSA PARKS BLVD // 271,797 SQ. FT.

## **1927 ROSA PARKS BLVD**

- 271,797 square feet
- Office to suit
- 14' 18' ceiling height
- (16) 12x14 grade level doors
- Recently renovated and features include great soaring ceilings, exposed brick and expensive windows for nice natural light

### **PROPERTY OVERVIEW**

FOR SALE // 2-BUILDING PORTFOLIO FOR LEASE // 1927 ROSA PARKS

– 1927 Rosa Parks
 271,797 sq. ft. / office to suit

- 1924 Rosa Parks LEASED 7,000 sq. ft. / 1,700 sq. ft. office
- 12' 18' clear height
- (18) 10x12, 12x14 grade level doors, (2) truckwells
- Zoned Industrial
- Buildings located in an opportunity zone
- In the heart of Corktown within walking distance to retail, restaurants, and bars
- Lease Rate: \$5.75/sq.ft. G+U
- Sale Price: \$15,000,000