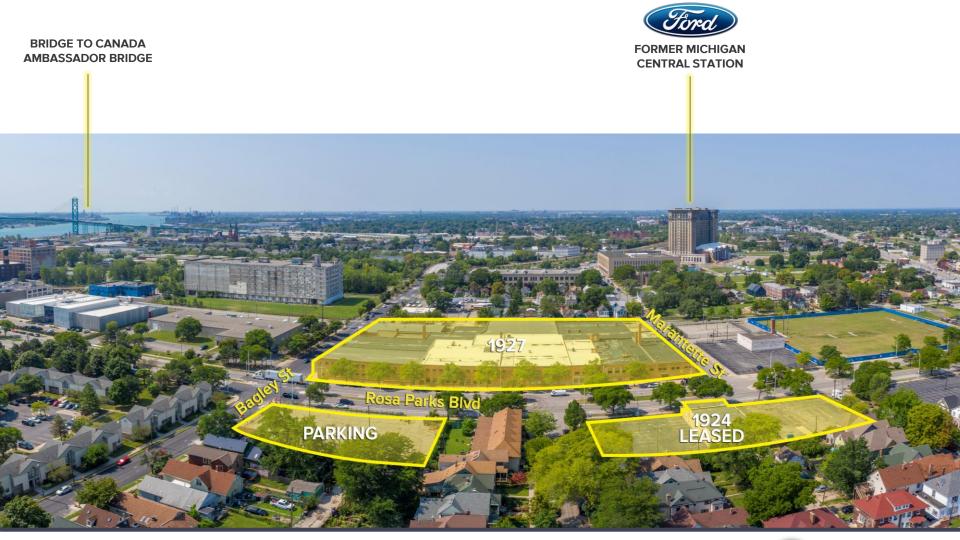

### **PROPERTY OVERVIEW**

FOR SALE // 2-BUILDING PORTFOLIO FOR LEASE // 1927 ROSA PARKS

– 1927 Rosa Parks
 271,797 sq. ft. / office to suit

- 1924 Rosa Parks LEASED 7,000 sq. ft. / 1,700 sq. ft. office
- 12' 18' clear height
- (18) 10x12, 12x14 grade level doors, (2) truckwells
- Zoned Industrial
- Buildings located in an opportunity zone
- In the heart of Corktown within walking distance to retail, restaurants, and bars
- Lease Rate: \$5.75/sq.ft. G+U
- Sale Price: \$15,000,000

### LOCATED IN AN OPPORTUNITY ZONE