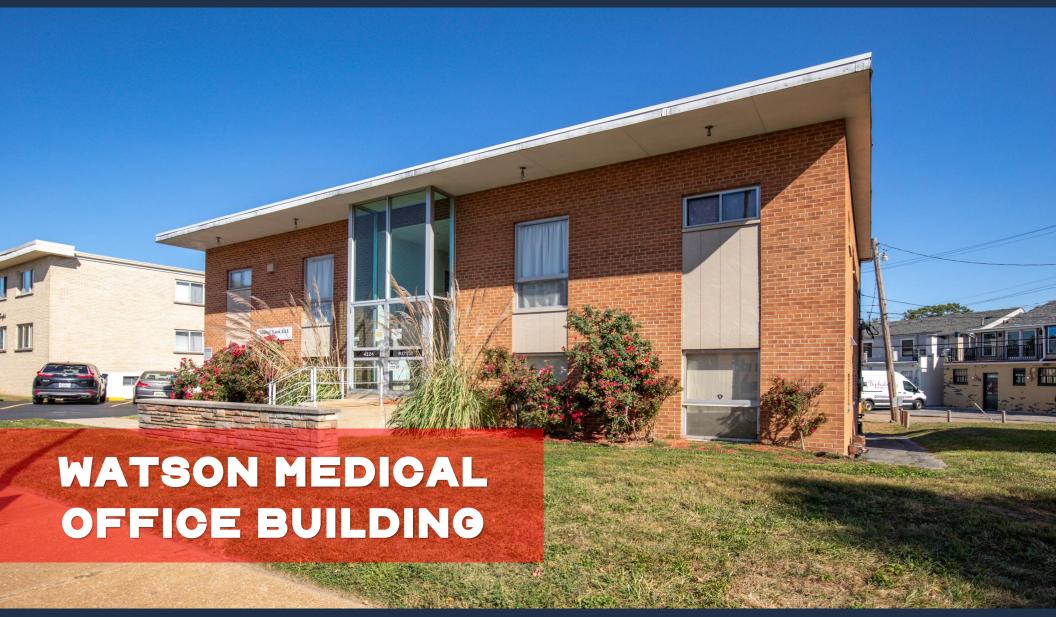

# WATSON MEDICAL OFFICE BUILDING

SUITE S.F. STATUS

100 3,500 LEASED

200 I,200 AVAILABLE

201 900 AVAILABLE

SCAN HERE!

- 2<sup>ND</sup> FLOOR INCLUDES 2 SUITES WITH MULTIPLE OFFICES, A RECEPTIONIST/WAITING AREA, AND A RESTROOM AND BOTH SUITES ARE AVAILABLE FOR LEASE AND CAN BE COMBINED INTO ONE SPACE
- 3/I,000 S.F. PARKING RATIO I2 PARKING SPACES AVAILABLE
- LOCATED AT THE BUSY INTERSECTION OF WATSON ROAD AND CHIPPEWA STREET IN ST. LOUIS CITY
- LOCATED NEAR LINDENWOOD PARK
- NEARBY BUSINESSES: BLUEPRINT COFFEE, JIMMY JOHN'S, GOMEZ **UPHOLSTERY, FIRST COMMUNITY CREDIT UNION, AND MANY MORE!**