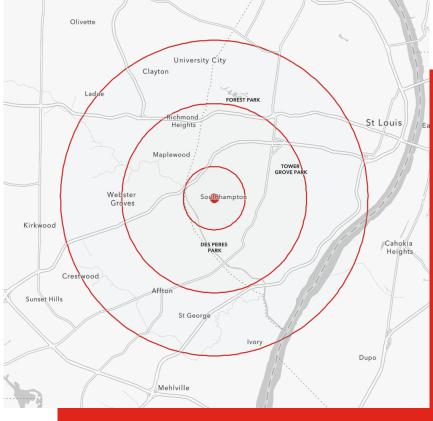

| DEMOGRAF   | PHICS | I<br>Mile | 3<br>MILES | 5<br>MILES |
|------------|-------|-----------|------------|------------|
| POPULATION | 202   | 19,786    | 151,410    | 380,150    |
| HOUSEHOLDS |       | 10,064    | 74,950     | 177,458    |
| AVERAGE HH | • • • | \$102,220 | \$89,324   | \$99,043   |