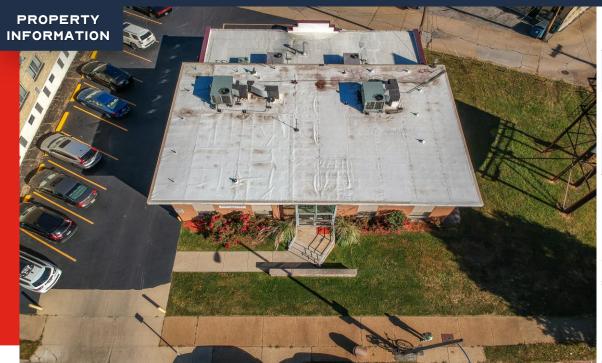

- 2<sup>ND</sup> FLOOR INCLUDES 2 SUITES WITH MULTIPLE OFFICES, A RECEPTIONIST/WAITING AREA, AND A RESTROOM AND BOTH SUITES ARE AVAILABLE FOR LEASE AND CAN BE COMBINED INTO ONE SPACE
- 3/I,000 S.F. PARKING RATIO I2 PARKING SPACES AVAILABLE
- LOCATED AT THE BUSY INTERSECTION OF WATSON ROAD AND CHIPPEWA STREET IN ST. LOUIS CITY
- LOCATED NEAR LINDENWOOD PARK
- NEARBY BUSINESSES: BLUEPRINT COFFEE, JIMMY JOHN'S, GOMEZ **UPHOLSTERY, FIRST COMMUNITY CREDIT UNION, AND MANY MORE!**