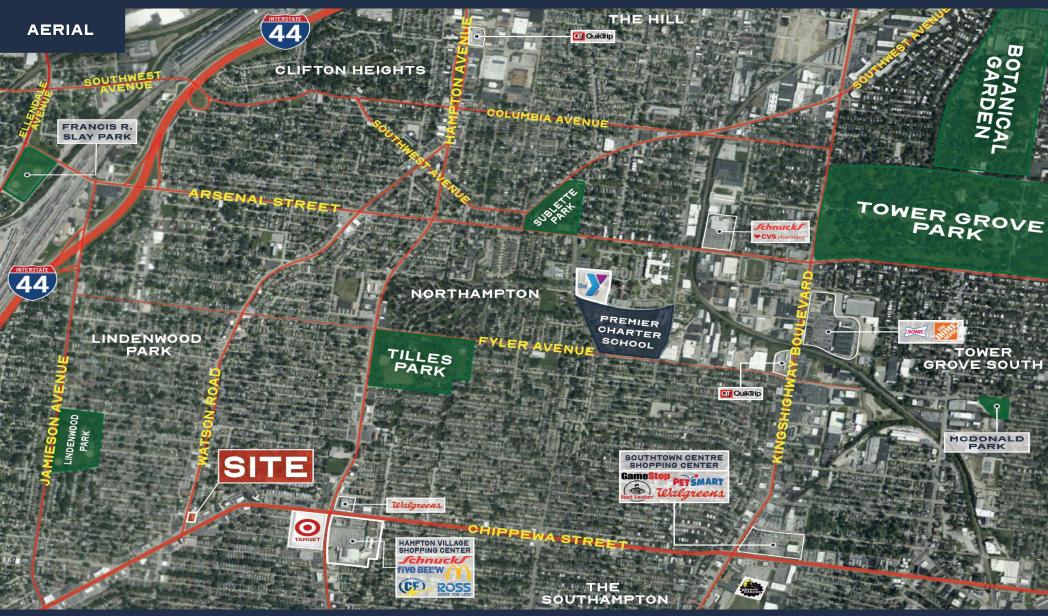

- 2<sup>ND</sup> FLOOR INCLUDES 2 SUITES WITH MULTIPLE OFFICES, A RECEPTIONIST/WAITING AREA, AND A RESTROOM AND BOTH SUITES ARE AVAILABLE FOR LEASE AND CAN BE COMBINED INTO ONE SPACE
- 3/I,000 S.F. PARKING RATIO I2 PARKING SPACES AVAILABLE
- LOCATED AT THE BUSY INTERSECTION OF WATSON ROAD AND CHIPPEWA STREET IN ST. LOUIS CITY
- LOCATED NEAR LINDENWOOD PARK
- NEARBY BUSINESSES: BLUEPRINT COFFEE, JIMMY JOHN'S, GOMEZ **UPHOLSTERY, FIRST COMMUNITY CREDIT UNION, AND MANY MORE!**

| DEMOGRAF   | PHICS | I<br>Mile | 3<br>MILES | 5<br>MILES |
|------------|-------|-----------|------------|------------|
| POPULATION | 202   | 19,786    | 151,410    | 380,150    |
| HOUSEHOLDS |       | 10,064    | 74,950     | 177,458    |
| AVERAGE HH | • • • | \$102,220 | \$89,324   | \$99,043   |